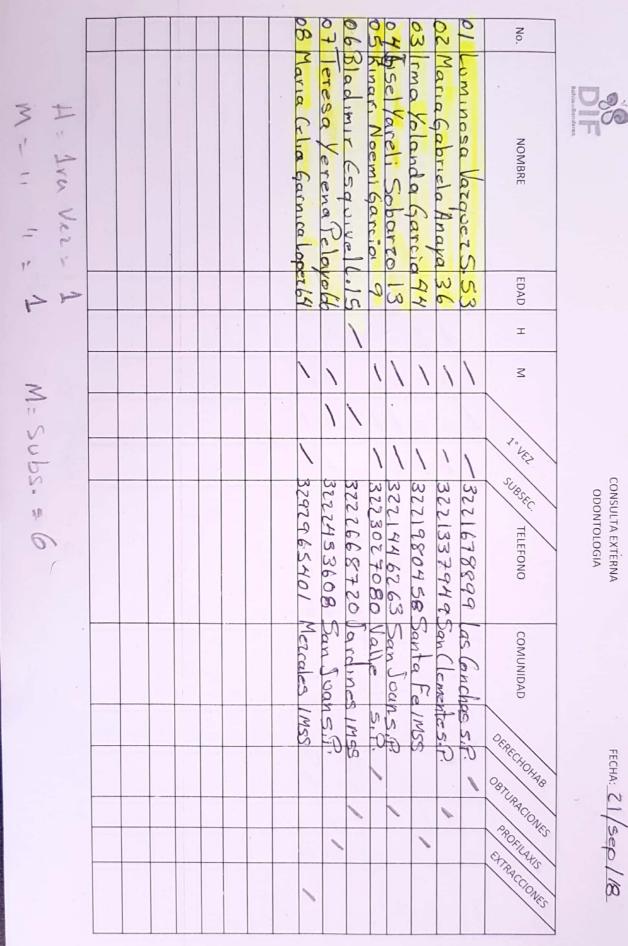

Esperanya Para Tudos

|   |         |       |         | _     | +          |        |         |            |         |         |        |          | 6        |           |          |                   |          |        |          |                                         |        |            |               |                                    |
|---|---------|-------|---------|-------|------------|--------|---------|------------|---------|---------|--------|----------|----------|-----------|----------|-------------------|----------|--------|----------|-----------------------------------------|--------|------------|---------------|------------------------------------|
| I | -1      |       | 20      | 29    | 18         | 17     | 16      | 15         | 14      | 13      | 12     | 11       | 10       | 9         | 8        | 7                 | 6        | 5      | 4        | З                                       | 2      | 1          | No.           | NOMBRE D.R. Esteban Rodríguez Lepe |
| м |         |       | Luch    | Mari  | Indun      | Far    | Ten     | Ale        | And     | Zara    | Amo    | Ome      | there    | Ken       | Keul     | 12ma              | Clau     | Cavil  | Novi     | Fde                                     | Vare   | Salvi      | -             | D.R. Es                            |
| M | 1a4     |       | MAG L:  | a Val | la la pe   | ique - | user hu | Ja Riv     | IN Cha  | NIVIA   | a Delu | v Hde    | cencio   | Sendra La | In Jaire | elica W           | auchia M | ermo   | orma le  | laar GI                                 | 1: 130 | adox S     | NO            | teban R                            |
| н |         |       | ZMAR    | encia | . Kave     | Sulsa  | vers (  | vera M.    | rbell   | n Rubo  | Guitr  | 2 Cue    | A 64     | danhai    |          | Var(a D           | Medina   | Pletes | eticia 6 | ez Sc                                   | arvera | andhez     | NOMBRE        | lodrígu                            |
| Z | 5 a 9   |       | Kim (20 | Bueno | vera Valen | Chave  | Mupler  | undo za    | Avce C. | iden K. | non    | S        | ancher   | Gler      | QUINOMES | Girla De la Torre | Ś        | 5      | cletes   | Sandrez                                 | 2      | bame       | 5             | ez Lepe                            |
| н |         |       | A 43.   | 52    | nice 26    | 2412   | 52      | SO         | 6       | 6.      | th     | 35       | 5        | N         | 4        | 11 0              | 20       | 62     | 34       | 20                                      | 0      | 245        | EDAD          |                                    |
|   | 10 a 14 |       | 1       |       |            | 1      |         | -          | 1       |         |        | 1        | 1        | 1         | 1        |                   |          | 1      |          | )                                       |        | 1          | т             | SE                                 |
| Σ | 4       |       |         | 1     | 1          |        | 1       | )          |         | 1       | ١      |          |          | ١         |          | 1                 | 1        |        | 1        |                                         | )      |            | Σ             | SEXO                               |
| т | 15 a    |       | ١       |       |            | 1      |         |            | ١       | 1       |        | ١        | )        | 1         |          | 17                | 1        |        | 1        | 1                                       | 1      |            | 1ERA.<br>VEZ  |                                    |
| Σ | 19      | 27    | ley     |       | 00         | Vera   |         | 0          | M       | Ma      | Aco    | Cel      | 100      |           | 2        | 60                | S        |        | lu.      | CC                                      | 0      | C. (       |               |                                    |
| н | 20      |       | far (no |       | vere faro  | acru   | 11      | anocic     | and     | INNEARC | 61 Tur | Viexia   | drici    |           | de Feb.  | 1 Fr              | de Feb   |        | 124ro (  | ampech                                  | SNOCH  | polondring | DOM           |                                    |
| Σ | 20 a 28 | GRUPO | Camiroz | 11    | w          | 2 510  |         | cido       | Hudald  | 234     | gueza  | 0        | cistas " |           | oth is   | 42                | . 4      | 1      | Cardenas | che 1                                   | do     | lyings     | DOMICILIO     |                                    |
| т | 40 a 48 |       | 1025    | 1     | 6          | 0      |         |            | 06      |         | 101    |          | 28       |           | Q        |                   | 76       | -      | Aus SH   | <i>C</i> D                              |        | 17         |               |                                    |
| Σ | a 48    | SC    | Paru    |       | Vall       | Sau    |         | Por turica | 16V     | San     | Gro    | Cest -12 | Vall.    | EL (      | 61       | S                 | 013      |        |          | Sau                                     | E      | Me         |               |                                    |
| т | 50 a    |       | venur.  |       | ede 1      | 205    | .1.     | ona        | syvenir | Vicente | lines  | ers tro  | e dy 12  | octu      | Parvenir | an Joan           | arvenue  | (      | Saul     | ~~~~~~~~~~~~~~~~~~~~~~~~~~~~~~~~~~~~~~~ | aver   | 2 06/4     | POBLACION     |                                    |
| З | 58      |       | 5       | 11    | Sanderes   | e :    | 1       | Ju Val     |         | a       | del sc | Valle    | anderas  | nte.      | wir      | en                | 11K      |        | Van      | 250                                     | wich   | 62         | ON            |                                    |
| н | 60      |       |         | 1     | as.        |        | C       | leio       |         | IWWW-   | 1      | e des -  | as .     | )         | 1        |                   |          |        | 1        |                                         |        |            | 23NOIDARUT280 |                                    |
| Z | 60 a 68 |       | _       | \     | 1          |        | 1       | 1          |         |         | ŀ      |          | 1        |           |          | 1                 | \        | 1      | 1        |                                         |        | 1          | EXTRACIONES   | TR                                 |
| н | 7       |       |         |       |            |        |         |            |         |         |        |          |          |           |          |                   | 1        |        |          |                                         | )      |            | 2IXAJI7O89    | TRATAMIENTO                        |
| Z | 70 a 78 |       | 1       |       |            | .1     |         |            | ۱       | 1       |        |          |          |           |          |                   |          |        |          | 1                                       |        |            | SORIO         | VTO                                |
| т |         |       |         |       |            |        |         |            |         |         |        |          |          |           |          |                   |          |        |          |                                         |        |            | QAQITNAD      |                                    |
| Z | >80     |       |         |       |            |        |         |            |         |         |        |          |          |           |          |                   |          |        |          |                                         |        |            | TELEFONO      |                                    |