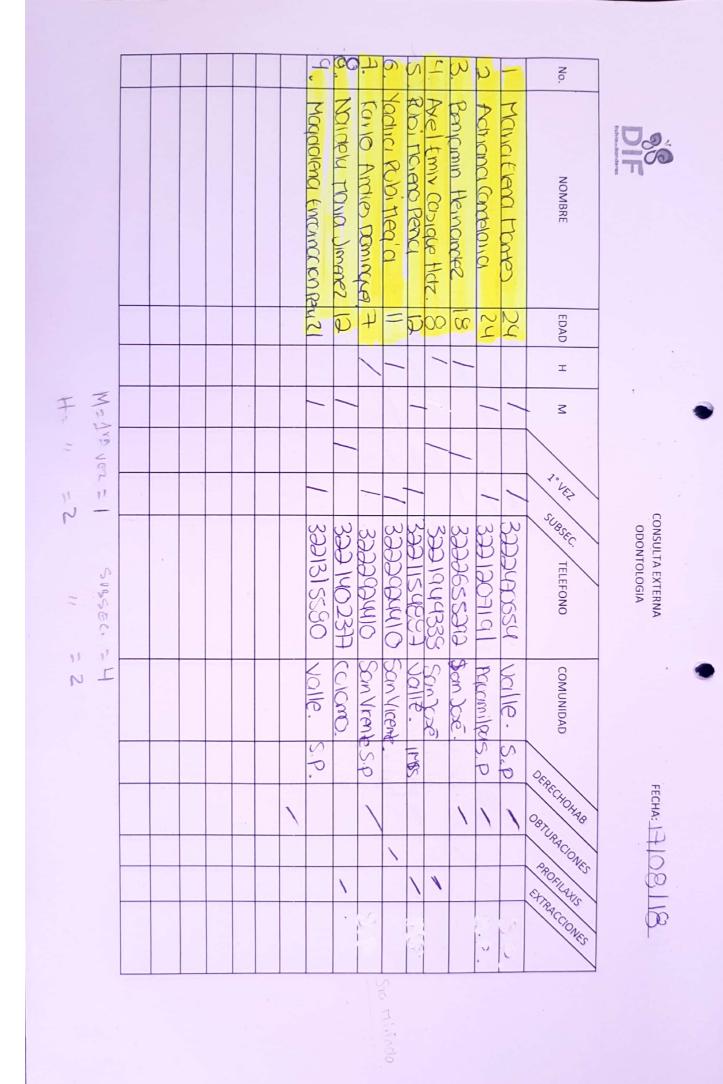

la Familia

|         | -1 1a4 5a9 |         | 3 20 Teyes contreves G. S | 29 Vicente Forn | 18 Yading Santana | 17 Levonuno Reyor P. 5 | 90           | Cw          | 14 Environ Emmanuel Cisciens 1 | 13 Maylo burnes 4 | Del           | 11 Coral Ramon Flo | 12 10 Krimundo Kobles Anguluno 6 | Solis F.    | 0          | 7 Marissa Margarita | Ploros Raver | 1 bel Ravez Dr   | 4 Jose Mangel Jobles Montes 7 | 3 Warla Today . 7 | 2 Carmen Lova 3 | 1 A Fredo Kosales 2 |               |  |
|---------|------------|---------|---------------------------|-----------------|-------------------|------------------------|--------------|-------------|--------------------------------|-------------------|---------------|--------------------|----------------------------------|-------------|------------|---------------------|--------------|------------------|-------------------------------|-------------------|-----------------|---------------------|---------------|--|
| T D OT  | 10 a 14    |         | 58 1                      | 101             | 1                 | 1                      | 1            | 1           | 1                              | 1                 | 1             | 19 -               | 1                                | (25 ·       | g          |                     | 1            | 8                | 2.                            | 4                 | 0               | 02                  | EDAD H M      |  |
| CT D CT | 15 a 19    |         | 1                         | 1               |                   | •                      | 1            | 1           | 1                              | 1                 | 1             | ١                  | 1                                |             | 1          | 1                   | 1            | 1                | 1                             |                   |                 |                     | 1ERA.<br>VEZ  |  |
|         | ) 20 a 28  | UPOS    | Conocido                  |                 |                   |                        | C-16 #45     | Cuppy # 10  | Zuch lews 104-                 | Wontes Everest    | (-Vuebla #28, | Juliver 39.        | Quevetaro 47                     | AFriga # 60 |            | Michoacan It?       |              | Josefu Ortiz del | C. Victoria >/N.              | (olon, 77         | Amada Nervo     | Cuchutamoc Z        | DOMICILIO     |  |
|         | 40 a 48    | ETARIOS | Ce                        |                 | San               |                        | col.         | Coln        | Vall                           | - Valle           | Val           | Sau                | Val                              | 5           | 0          | 34C 50              | 1            | Dom. Sa          | Runcho                        | Sa                | IT San          | Va                  |               |  |
| or n or | 50 a 58    |         | 01000                     |                 | L                 | as Miramar             | Inf. Sunsose | Mirador San | e de Banderus                  | de San Jo:        | I de Banda    | r van de           | Ir de Band                       | ian Vicente | O IVENIN , | in José             | 111 1        | n Vicente        | to Victoria. S.               | u Juan            | n Juan          | Ve de Banderes      | POBLACION     |  |
| 0000    | 60 a 68    |         |                           |                 | - \               | F                      | ose 1        | 1.1         | 145 /                          | 050               | duras         | A.                 | Leras -                          | -0          | 1          |                     | -            |                  | Juan                          |                   |                 | 1 3                 | 23NOIDARUT28C |  |
| 0       | 00         |         | 1                         | :1              |                   | N                      |              |             |                                |                   | 1             |                    |                                  | 1           |            | ١                   |              |                  |                               |                   | ١               |                     | EXTRACIONES   |  |
|         | 70 a 78    |         |                           |                 |                   |                        |              |             | 1                              | 1                 |               | 2                  |                                  |             |            |                     |              |                  |                               |                   |                 |                     | PROFILAXIS    |  |
|         | 78         |         |                           |                 |                   |                        |              |             |                                |                   |               | 1                  |                                  |             |            |                     |              | 1                | 1                             | )                 |                 |                     | SORTO         |  |
|         | >80        |         |                           |                 |                   |                        |              |             |                                |                   |               |                    |                                  |             |            |                     |              |                  |                               |                   |                 |                     | Е<br>САИПРАР  |  |
|         | 0          |         |                           |                 |                   | -                      |              |             |                                |                   |               |                    |                                  |             |            |                     |              |                  |                               |                   |                 |                     | TELEFONO      |  |