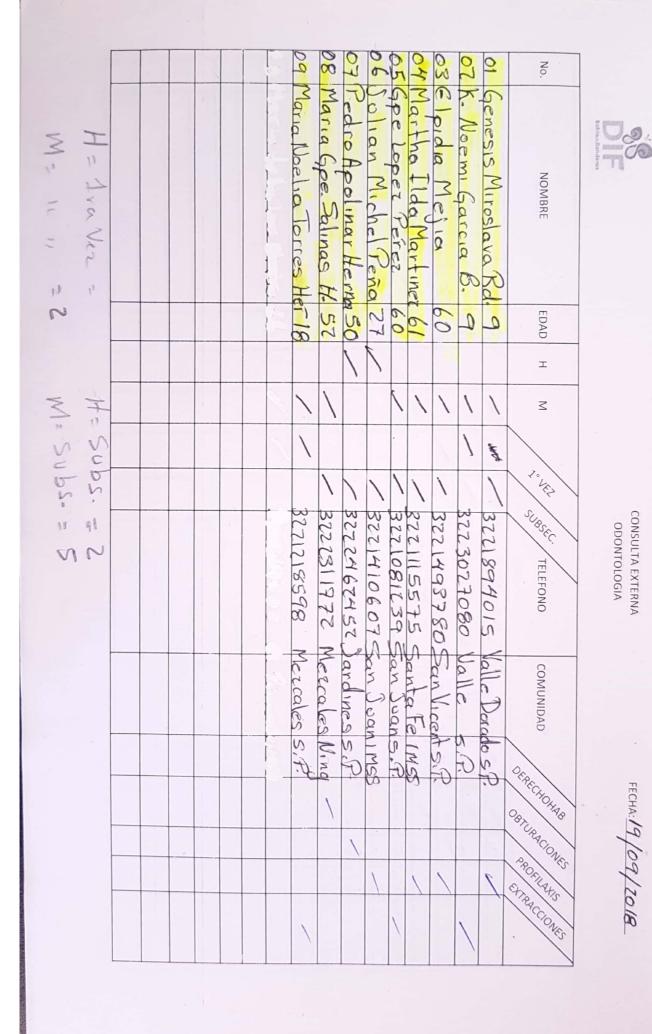

Esperanza Para Todos

|   |         |                |    |     |           |                        |          |           |          | 0            |             |      |                 |         |           |         | 1.0    | 24       | 54           |              |           |         |              |                                     |
|---|---------|----------------|----|-----|-----------|------------------------|----------|-----------|----------|--------------|-------------|------|-----------------|---------|-----------|---------|--------|----------|--------------|--------------|-----------|---------|--------------|-------------------------------------|
| I | -1      |                | 20 | 29  | 18        | 17                     | 16       | 15        | 14       | 13           | 12          | 11   | 10              | 9       | 8         | 7       | 6      | 5        | 4            | 3            | 2         | 1       | No.          | NOMBRE: D.R. Esteban Rodríguez Lepe |
| Σ |         |                |    |     | An        | X                      | 17       |           | M        | M.           | T           | X    | 10              | 1       | N         | R       | 6      | 1        | 50           | 60           | A         | 1       |              | ED.R.                               |
| н | 1       |                | 1  | 1 1 | Antonio A | senla                  | biola    | ichedy    | arial    | urla 1       | prnando     | Emma | Senaro          | evesa   | aria      | ena     |        | 5155 K   | Playibe      | apronimo     | Sexardra. | tonia   |              | Esteba                              |
| м | 1 a 4   |                | ,  |     | A 60100   | esenia Aula, Valenzuel | Kusales  | HIVERS    | alenci   | De           | ~           |      |                 | River   | Lope 2    | Livera  | no F   | 100      | 0            | no lley      | dra. 1    | Sandnez | NOMBRE       | an Rod                              |
| т | б       |                |    |     | -         | Vales                  | > Moveno |           | a Bueno  | A URICA      | UIZ Algurua |      | desus           | 5       |           | K       | 2403   | o Sau    | medo barrens | 8            | chio      | one?    | RE           | lríguez                             |
| M | a 9     |                |    | 1   | Ergunell  | 1 zuele                | OWE      | Peng Wend | 20       | lici lencito | ULTUN       |      | Dedesus learcia | Mendoza | Sarriento | undorg  | Arreal | Santana  | LACIA        | ena          | Portide   | NaVIANO |              | Lepe                                |
| Ξ | 1       |                | `  | ۲   | 4         | 30                     | 00       | ţ,        | 25       | 26           | Sa          | 2    | n               | 3       | 63        | so      | 62     | th       | 36           | 54           | e l       | 53      | EDAD         |                                     |
| Z | 10 a 14 |                |    |     | 1         |                        |          |           |          |              | 1           |      | 1               |         |           |         | 1      | ١        |              | 1            |           | 1       | I            | SEXO                                |
| 2 |         |                |    |     |           | 1                      | 1        | 1         | ١        | 1            |             |      |                 | \       | )         | ١       |        |          | 1            | -            | 1         |         | Σ            | 0                                   |
| Ξ | 15 a 19 |                |    |     | Ī         | 1                      | 1        | 1         |          | 1            |             |      | 1               | 1       | )         |         |        |          |              |              | )         | ١       | 1ERA.<br>VEZ |                                     |
| Σ | 19      |                |    |     |           | Bud                    | Ceu      | Ver       |          | Que          |             |      | Od              | Lazara  | (. Y      | 0       | hazaro | Mér      |              | Tri          | Alvaral   | Crv     |              |                                     |
| Т | 20      |                |    |     | 11        | Bugumbilia             | endero   | leracruz  | 11       | Queveturo    |             |      | K               | ra Ca   | · Dannu   | ono cid | ro Cer | éxicoy   | 11           | riton        | P         | Jad     | DOM          |                                     |
| Σ | 20 a 28 | GRUP           |    |     |           | H MI                   | 151      | #         |          | 2            |             |      | (ocul           | Cardena | .a        | 0       | yduna  | laraguza | 1.           | #17          | presen    | 033     | DOMICILIO    |                                     |
| Ξ | 4       | GRUPOS ETARIOS |    |     |           | 9                      |          | a         | 7        |              |             |      | 5.              | S       | 5         |         | 450    | szer to  | 4            |              | #76       | 2       |              |                                     |
| Z | 40 a 48 | RIOS           | -  |     |           | (01.                   | 7        | Va        | <        | Va           | Va          |      | Va              |         | FA        | For     | S      | Val      |              | ULL          | 16        | 0       |              |                                     |
| Ξ |         |                |    |     | 1/        | Prim                   | SUNC     | 11 e du   | alle de  | le du        | lede        |      | Ula             | 1       | Advana    | vtune   | parts  | le du    | 11           | us Mulinaman | Wen       | 2       | РОВ          |                                     |
|   | 50 a 58 |                |    |     |           | VIMauca                | encr     |           |          | Ban          | 5           |      | ch B            | van C   | Vall      | a Che   | VUE    | 1Sam     | 17 10        | lira         | lemarcos  | José de | POBLACION    |                                     |
| Z | 00      |                |    |     | 19        | . Saw                  |          | Bandera   | Banderys | anderas      | Sanderg     |      | andered         | a phone | avita     | Nelle   | n de   | Sanderas |              | mar          | 2         | · del L |              |                                     |
| т | 60      |                | -  | -   | -         | Jose.                  |          | C         | 4        | 1            | ic.         | -    | 3               | 640     | -         | 0       | CCM.   | 00       |              |              |           | -       | SETURACIONES | 0                                   |
| Z | 60 a 68 |                | -  | -   | (         | 1                      |          | 1         | 1        | 1            | -           | 1    |                 | -       | 1         | 1       | 1      | 1        | 1            |              | 1         | 1       | EXTRACIONES  | TR                                  |
| т | -       | -              | -  |     | -         | 1                      |          |           |          |              |             | 1    |                 | -       | 1         | -       | ,      | 1        | +            | 1            |           |         | PROFILAXIS   | TRATAMIENTO                         |
|   | 70 a 78 |                | 1  |     |           |                        |          |           | -        |              |             | -    | )               | 1       |           |         |        |          |              | -            |           |         | SORTO        | ENTO                                |
| Σ |         | -              | -  | 1   | 3         | -                      |          |           | -        |              | -           |      |                 |         |           | -       |        |          |              | -            |           |         | CANTIDAD     |                                     |
| I | >80     |                |    |     |           |                        |          |           |          |              |             |      |                 |         |           |         |        |          |              |              |           |         | TELEFONO     |                                     |