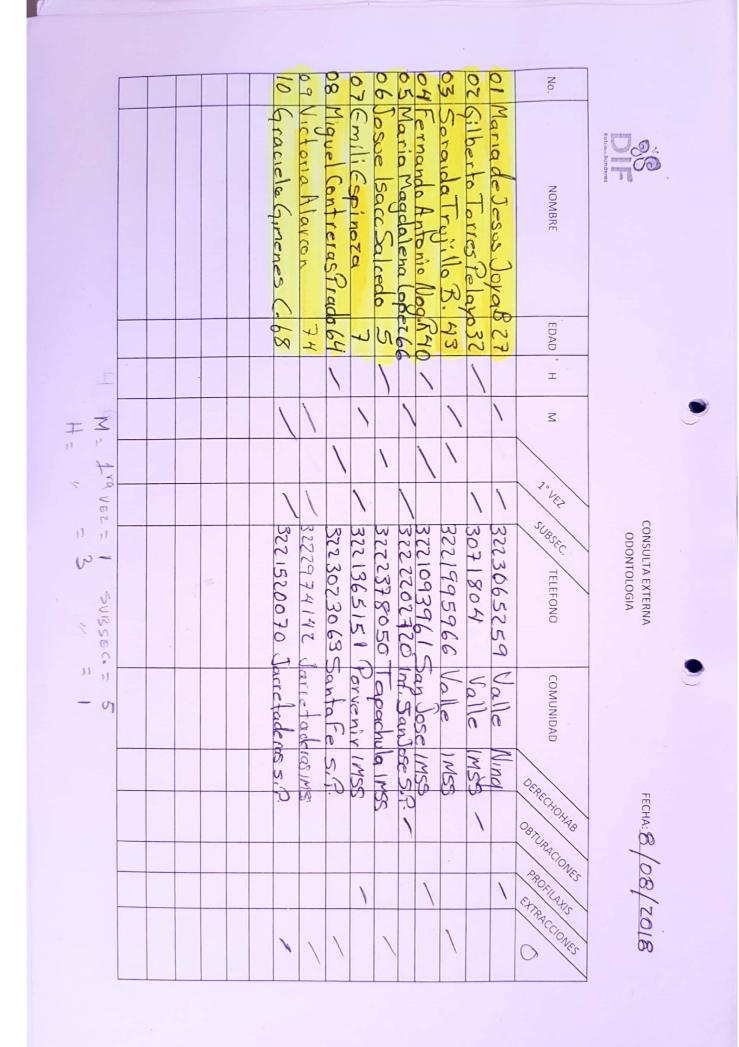

Esperanza Para Todos

|   |         |                |    |     |           |                        |          |           |          | 0            |             |      |                 |         |           |         | 1.0    | 24       | 54           |              |           |         |              |                                     |
|---|---------|----------------|----|-----|-----------|------------------------|----------|-----------|----------|--------------|-------------|------|-----------------|---------|-----------|---------|--------|----------|--------------|--------------|-----------|---------|--------------|-------------------------------------|
| I | -1      |                | 20 | 29  | 18        | 17                     | 16       | 15        | 14       | 13           | 12          | 11   | 10              | 9       | 8         | 7       | 6      | 5        | 4            | 3            | 2         | 1       | No.          | NOMBRE: D.R. Esteban Rodríguez Lepe |
| Σ |         |                |    |     | An        | X                      | 17       |           | M        | M.           | T           | X    | 10              | 1       | N         | R       | 6      | 1        | 50           | 60           | A         | 1       |              | ED.R.                               |
| н | 1       |                | 1  | 1 1 | Antonio A | senla                  | biola    | ichedy    | arial    | urla 1       | prnando     | Emma | Senaro          | evesa   | aria      | ena     |        | 5155 K   | Playibe      | apronimo     | Sexardra. | tonia   |              | Esteba                              |
| м | 1 a 4   |                | ,  |     | A 60100   | esenia Aula, Valenzuel | Kusales  | HIVERS    | alenci   | De           | ~           |      |                 | River   | Lope 2    | Livera  | no F   | 100      | 0            | no lley      | dra. 1    | Sandnez | NOMBRE       | an Rod                              |
| т | б       |                |    |     | -         | Vales                  | > Moveno |           | a Bueno  | A URICA      | UIZ Algurua |      | desus           | 5       |           | K       | 2403   | o Sau    | medo barrens | 8            | chio      | one?    | RE           | lríguez                             |
| M | a 9     |                |    | 1   | Ergunell  | 1 zuele                | OWE      | Peng Wend | 20       | lici lencito | ULTUN       |      | Dedesus learcia | Mendoza | Sarriento | undorg  | Arreal | Santana  | LACIA        | ena          | Portide   | NaVIANO |              | Lepe                                |
| Ξ | 1       |                | `  | ۲   | 4         | 30                     | 00       | ţ,        | 25       | 26           | Sa          | 2    | n               | 3       | 63        | so      | 62     | th       | 36           | 54           | e l       | 53      | EDAD         |                                     |
| Z | 10 a 14 |                |    |     | 1         |                        |          |           |          |              | 1           |      | 1               |         |           |         | 1      | ١        |              | 1            |           | 1       | I            | SEXO                                |
| 2 |         |                |    |     |           | 1                      | 1        | 1         | ١        | 1            |             |      |                 | \       | )         | ١       |        |          | 1            | -            | 1         |         | Σ            | 0                                   |
| Ξ | 15 a 19 |                |    |     | Ī         | 1                      | 1        | 1         |          | 1            |             |      | 1               | 1       | )         |         |        |          |              |              | )         | ١       | 1ERA.<br>VEZ |                                     |
| Σ | 19      |                |    |     |           | Bud                    | Ceu      | Ver       |          | Que          |             |      | Od              | Lazara  | (. Y      | 0       | hazaro | Mér      |              | Tri          | Alvaral   | Crv     |              |                                     |
| Т | 20      |                |    |     | 11        | Bugumbilia             | endero   | leracruz  | 11       | Queveturo    |             |      | K               | ra Ca   | · Dannu   | ono cid | ro Cer | éxicoy   | 11           | riton        | P         | Jad     | DOM          |                                     |
| Σ | 20 a 28 | GRUP           |    |     |           | H MI                   | 151      | #         |          | 2            |             |      | (ocul           | Cardena | .a        | 0       | yduna  | laraguza | 1.           | #17          | presen    | 033     | DOMICILIO    |                                     |
| Ξ | 4       | GRUPOS ETARIOS |    |     |           | 9                      |          | a         | 7        |              |             |      | 5.              | S       | 5         |         | 450    | szer to  | 4            |              | #76       | 2       |              |                                     |
| Z | 40 a 48 | RIOS           | -  |     |           | (01.                   | 7        | Va        | <        | Va           | Va          |      | Va              |         | FA        | For     | S      | Val      |              | ULL          | 16        | 0       |              |                                     |
| Ξ |         |                |    |     | 1/        | Prim                   | SUNC     | 11 e du   | alle de  | le du        | lede        |      | Ula             | 1       | Advana    | vtune   | parts  | le du    | 11           | us Mulinaman | Wen       | 2       | РОВ          |                                     |
|   | 50 a 58 |                |    |     |           | VIMauca                | encr     |           |          | Ban          | 5           |      | ch B            | van C   | Vall      | a Che   | VUE    | 1Sam     | 17 10        | lira         | lemarcos  | José de | POBLACION    |                                     |
| Z | 00      |                |    |     | 19        | . Saw                  |          | Bandera   | Banderys | anderas      | Sanderg     |      | andered         | a phone | avita     | Nelle   | n de   | Sanderas |              | mar          | 2         | · del L |              |                                     |
| т | 60      |                | -  | -   | -         | Jose.                  |          | C         | 4        | 1            | ic.         | -    | 3               | 640     | -         | 0       | CCM.   | 00       |              |              |           | -       | SETURACIONES | 0                                   |
| Z | 60 a 68 |                | -  | -   | (         | 1                      |          | 1         | 1        | 1            | -           | 1    |                 | -       | 1         | 1       | 1      | 1        | 1            |              | 1         | 1       | EXTRACIONES  | TR                                  |
| т | -       | -              | -  |     | -         | 1                      |          |           |          |              |             | 1    |                 | -       | 1         | -       | ,      | 1        | +            | 1            |           |         | PROFILAXIS   | TRATAMIENTO                         |
|   | 70 a 78 |                | 1  |     |           |                        |          |           | -        |              |             | -    | )               | 1       |           |         |        |          |              | -            |           |         | SORTO        | ENTO                                |
| Σ |         | -              | -  | 1   | 3         | -                      |          |           | -        |              | -           |      |                 |         |           | -       |        |          |              | -            |           |         | CANTIDAD     |                                     |
| I | >80     |                |    |     |           |                        |          |           |          |              |             |      |                 |         |           |         |        |          |              |              |           |         | TELEFONO     |                                     |