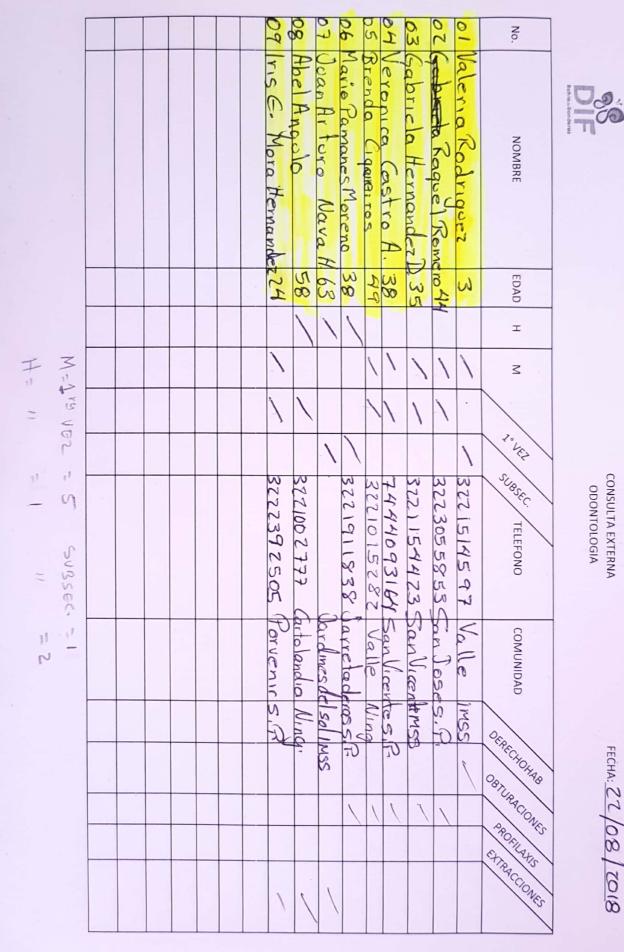

Esperanya Para Tudos

|   |         |       |         | _     | +          |        |         |            |         |         |        |          | 6        |           |          |                   |          |        |          |                                         |        |            |               |                                    |
|---|---------|-------|---------|-------|------------|--------|---------|------------|---------|---------|--------|----------|----------|-----------|----------|-------------------|----------|--------|----------|-----------------------------------------|--------|------------|---------------|------------------------------------|
| I | -1      |       | 20      | 29    | 18         | 17     | 16      | 15         | 14      | 13      | 12     | 11       | 10       | 9         | 8        | 7                 | 6        | 5      | 4        | З                                       | 2      | 1          | No.           | NOMBRE D.R. Esteban Rodríguez Lepe |
| м |         |       | Luch    | Mari  | Indun      | Far    | Ten     | Ale        | And     | Zara    | Amo    | Ome      | there    | Ken       | Keul     | 12ma              | Clau     | Cavil  | Novi     | Fde                                     | Vare   | Salvi      | -             | D.R. Es                            |
| M | 1a4     |       | MAG L:  | a Val | la la pe   | ique - | user hu | Ja Riv     | IN Cha  | NIVIA   | a Delu | v Hde    | cencio   | Sendra La | In Jaire | elica W           | auchia M | ermo   | orma le  | laar GI                                 | 1: 130 | adox S     | NO            | teban R                            |
| н |         |       | ZMAR    | encia | . Kave     | Sulsa  | vers (  | vera M.    | rbell   | n Rubo  | Guitr  | 2 Cue    | A 64     | danhai    |          | Var(a D           | Medina   | Pletes | eticia 6 | ez Sc                                   | arvera | andhez     | NOMBRE        | lodrígu                            |
| Z | 5 a 9   |       | Kim (20 | Bueno | vera Valen | Chave  | Mupler  | undo za    | Avce C. | iden K. | non    | S        | ancher   | Gler      | QUINOMES | Girla De la Torre | Ś        | 5      | cletes   | Sandrez                                 | 2      | bame       | 5             | ez Lepe                            |
| н |         |       | A 43.   | 52    | nice 26    | 2412   | 52      | SO         | 6       | 6.      | th     | 35       | 5        | N         | 4        | 11 0              | 20       | 62     | 34       | 20                                      | 0      | 245        | EDAD          |                                    |
|   | 10 a 14 |       | 1       |       |            | 1      |         | -          | 1       |         |        | 1        | 1        | 1         | 1        |                   |          | 1      |          | )                                       |        | 1          | т             | SE                                 |
| Σ | 4       |       |         | 1     | 1          |        | 1       | )          |         | 1       | ١      |          |          | ١         |          | 1                 | 1        |        | 1        |                                         | )      |            | Σ             | SEXO                               |
| т | 15 a    |       | ١       |       |            | 1      |         |            | ١       | 1       |        | ١        | )        | 1         |          | 17                | 1        |        | 1        | 1                                       | 1      |            | 1ERA.<br>VEZ  |                                    |
| Σ | 19      | 27    | ley     |       | 00         | Vera   |         | 0          | M       | Ma      | Aco    | Cel      | 100      |           | 2        | 60                | S        |        | lu.      | CC                                      | 0      | C. (       |               |                                    |
| н | 20      |       | far (no |       | vere faro  | acru   | 11      | anocic     | and     | INNEARC | 61 Tur | Viexia   | drici    |           | de Feb.  | 1 Fr              | de Feb   |        | 124ro (  | ampech                                  | SNOCH  | polondring | DOM           |                                    |
| Σ | 20 a 28 | GRUPO | Camiroz | 11    | w          | 2 510  |         | cido       | Hudald  | 234     | gueza  | 0        | cistas " |           | oth is   | 42                | . 4      | 1      | Cardenas | che 1                                   | do     | lyings     | DOMICILIO     |                                    |
| т | 40 a 48 |       | 1025    | 1     | 6          | 0      |         |            | 06      |         | 101    |          | 28       |           | Q        |                   | 76       | -      | Aus SH   | <i>C</i> D                              |        | 17         |               |                                    |
| Σ | a 48    | SC    | Paru    |       | Vall       | Sau    |         | Por turica | 16V     | San     | Gro    | Cest -12 | Vall.    | EL (      | 61       | S                 | 013      |        |          | Sau                                     | E      | Me         |               |                                    |
| т | 50 a    |       | venur.  |       | ede 1      | 205    | .1.     | ona        | syvenir | Vicente | lines  | ers tro  | e dy 12  | octu      | Parvenir | an Joan           | arvenue  | (      | Saul     | ~~~~~~~~~~~~~~~~~~~~~~~~~~~~~~~~~~~~~~~ | aver   | 2 06/4     | POBLACION     |                                    |
| З | 58      |       | 5       | 11    | Sanderes   | e :    | 1       | Ju Val     |         | a       | del sc | Valle    | anderas  | nte.      | wir      | en                | 11K      |        | Van      | 250                                     | wich   | 62         | ON            |                                    |
| н | 60      |       |         | 1     | as.        |        | C       | leio       |         | IWWW-   | 1      | e des -  | as .     | )         | 1        |                   |          |        | 1        |                                         |        |            | 23NOIDARUT280 |                                    |
| Z | 60 a 68 |       | _       | \     | 1          |        | 1       | 1          |         |         | ŀ      |          | 1        |           |          | 1                 | \        | 1      | 1        |                                         |        | 1          | EXTRACIONES   | TR                                 |
| н | 7       |       |         |       |            |        |         |            |         |         |        |          |          |           |          |                   | 1        |        |          |                                         | )      |            | 2IXAJI7O89    | TRATAMIENTO                        |
| Z | 70 a 78 |       | 1       |       |            | .1     |         |            | ۱       | 1       |        |          |          |           |          |                   |          |        |          | 1                                       |        |            | SORIO         | VTO                                |
| т |         |       |         |       |            |        |         |            |         |         |        |          |          |           |          |                   |          |        |          |                                         |        |            | QAQITNAD      |                                    |
| Z | >80     |       |         |       |            |        |         |            |         |         |        |          |          |           |          |                   |          |        |          |                                         |        |            | TELEFONO      |                                    |