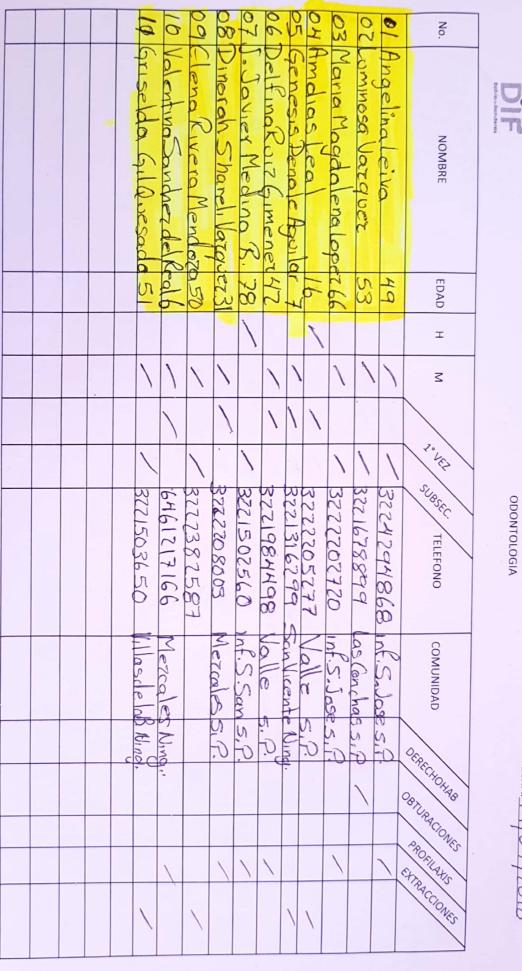

Esperanza Para Todos

|   |         |                |    |     |           |                        |          |           |          | 0            |             |      |                 |         |           |         | 1.0    | 24       | 54           |              |           |         |              |                                     |
|---|---------|----------------|----|-----|-----------|------------------------|----------|-----------|----------|--------------|-------------|------|-----------------|---------|-----------|---------|--------|----------|--------------|--------------|-----------|---------|--------------|-------------------------------------|
| I | -1      |                | 20 | 29  | 18        | 17                     | 16       | 15        | 14       | 13           | 12          | 11   | 10              | 9       | 8         | 7       | 6      | 5        | 4            | 3            | 2         | 1       | No.          | NOMBRE: D.R. Esteban Rodríguez Lepe |
| Σ |         |                |    |     | An        | X                      | 17       |           | M        | M.           | T           | X    | 10              | 1       | N         | R       | 6      | 1        | 50           | 60           | A         | 1       |              | ED.R.                               |
| н | 1       |                | 1  | 1 1 | Antonio A | senla                  | biola    | ichedy    | arial    | urla 1       | prnando     | Emma | Senaro          | evesa   | aria      | ena     |        | 5155 K   | Playibe      | apronimo     | Sexardra. | tonia   |              | Esteba                              |
| м | 1 a 4   |                | ,  |     | A 60100   | esenia Aula, Valenzuel | Kusales  | HIVERS    | alenci   | De           | ~           |      |                 | River   | Lope 2    | Livera  | no F   | 100      | 0            | no lley      | dra. 1    | Sandnez | NOMBRE       | an Rod                              |
| т | б       |                |    |     | -         | Vales                  | > Moveno |           | a Bueno  | A URICA      | UIZ Algurua |      | desus           | 5       |           | K       | 2403   | o Sau    | medo barrens | 8            | chio      | one?    | RE           | lríguez                             |
| M | a 9     |                |    | 1   | Ergunell  | 1 zuele                | OWE      | Peng Wend | 20       | lici lencito | ULTUN       |      | Dedesus learcia | Mendoza | Sarriento | undorg  | Arreal | Santana  | LACIA        | ena          | Portide   | NaVIANO |              | Lepe                                |
| Ξ | 1       |                | `  | ۲   | 4         | 30                     | 00       | ţ,        | 25       | 26           | Sa          | 2    | n               | 3       | 63        | so      | 62     | th       | 36           | 54           | e l       | 53      | EDAD         |                                     |
| Z | 10 a 14 |                |    |     | 1         |                        |          |           |          |              | 1           |      | 1               |         |           |         | 1      | ١        |              | 1            |           | 1       | I            | SEXO                                |
| 2 |         |                |    |     |           | 1                      | 1        | 1         | ١        | 1            |             |      |                 | \       | )         | ١       |        |          | 1            | -            | 1         |         | Σ            | 0                                   |
| Ξ | 15 a 19 |                |    |     | Ī         | 1                      | 1        | 1         |          | 1            |             |      | 1               | 1       | )         |         |        |          |              |              | )         | ١       | 1ERA.<br>VEZ |                                     |
| Σ | 19      |                |    |     |           | Bud                    | Ceu      | Ver       |          | Que          |             |      | Od              | Lazara  | (. Y      | 0       | hazaro | Mér      |              | Tri          | Alvaral   | Crv     |              |                                     |
| Т | 20      |                |    |     | 11        | Bugumbilia             | endero   | leracruz  | 11       | Queveturo    |             |      | K               | ra Ca   | · Dannu   | ono cid | ro Cer | éxicoy   | 11           | riton        | P         | Jad     | DOM          |                                     |
| Σ | 20 a 28 | GRUP           |    |     |           | H MI                   | 151      | #         |          | 2            |             |      | (ocul           | Cardena | .a        | 0       | yduna  | laraguza | 1.           | #17          | presen    | 033     | DOMICILIO    |                                     |
| Ξ | 4       | GRUPOS ETARIOS |    |     |           | 9                      |          | a         | 7        |              |             |      | 5.              | S       | 5         |         | 450    | szer to  | 4            |              | #76       | 2       |              |                                     |
| Z | 40 a 48 | RIOS           | -  |     |           | (01.                   | 7        | Va        | <        | Va           | Va          |      | Va              |         | FA        | For     | S      | Val      |              | ULL          | 16        | 0       |              |                                     |
| Ξ |         |                |    |     | 1/        | Prim                   | SUNC     | 11 e du   | alle de  | le du        | lede        |      | Ula             | 1       | Advana    | vtune   | parts  | le du    | 11           | us Mulinaman | Wen       | 2       | РОВ          |                                     |
|   | 50 a 58 |                |    |     |           | VIMauca                | encr     |           |          | Ban          | 5           |      | ch B            | van C   | Vall      | a Che   | VUE    | 1Sam     | 17 10        | lira         | lemarcos  | José de | POBLACION    |                                     |
| Z | 00      |                |    |     | 19        | . Saw                  |          | Bandera   | Banderys | anderas      | Sanderg     |      | andered         | a phone | avita     | Nelle   | n de   | Sanderas |              | mar          | 2         | · del L |              |                                     |
| т | 60      |                | -  | -   | -         | Jose.                  |          | C         | 4        | 1            | ic.         | -    | 3               | 640     | -         | 0       | CCM.   | 00       |              |              |           | -       | SETURACIONES | 0                                   |
| Z | 60 a 68 |                | -  | -   | (         | 1                      |          | 1         | 1        | 1            | -           | 1    |                 | -       | 1         | 1       | 1      | 1        | 1            |              | 1         | 1       | EXTRACIONES  | TR                                  |
| т | -       | -              | -  |     | -         | 1                      |          |           |          |              |             | 1    |                 | -       | 1         | -       | ,      | 1        | +            | 1            |           |         | PROFILAXIS   | TRATAMIENTO                         |
|   | 70 a 78 |                | 1  |     |           |                        |          |           | -        |              |             | -    | )               | 1       |           |         |        |          |              | -            |           |         | SORTO        | ENTO                                |
| Σ |         | -              | -  | 1   | 3         | -                      |          |           | -        |              | -           |      |                 |         |           | -       |        |          |              | -            |           |         | CANTIDAD     |                                     |
| I | >80     |                |    |     |           |                        |          |           |          |              |             |      |                 |         |           |         |        |          |              |              |           |         | TELEFONO     |                                     |