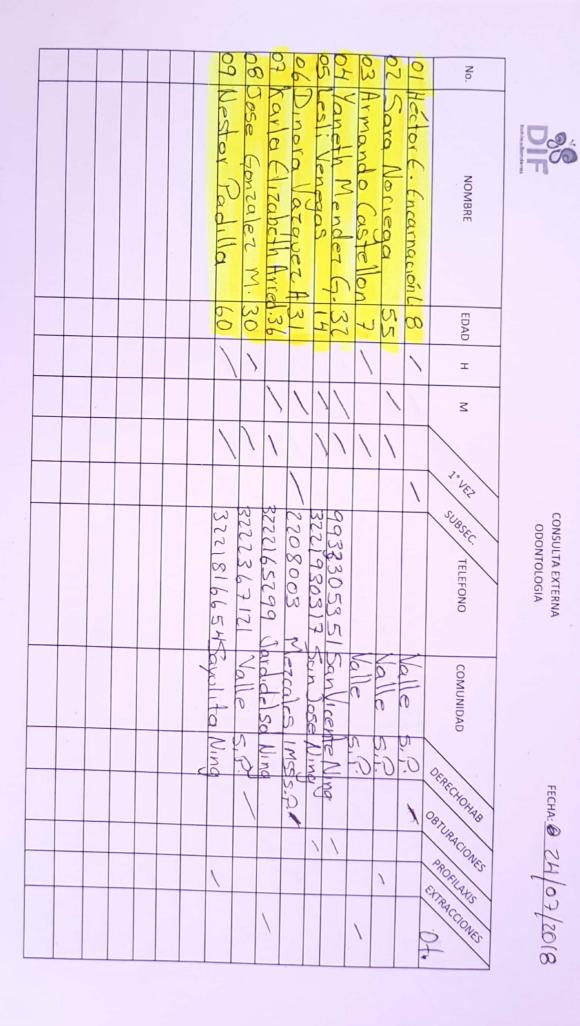

Fecha OZ de Abril 18

ABRIL ZOL8

200

S. Nasa

| Т        |          | M       | т           | M           | н             | Z         | т         | Ζ       | т              | Z             | Н          | H            |   | z       | I    | H<br>M                 | Z           | H       | Т           |
|----------|----------|---------|-------------|-------------|---------------|-----------|-----------|---------|----------------|---------------|------------|--------------|---|---------|------|------------------------|-------------|---------|-------------|
| >80      |          | 70 a 78 |             | 68          | 60 a 68       | 58        | 50 a 58   | 40 a 48 | 40             | 20 a 28       |            | 15 a 19      |   | 10 a 14 |      | 5 a 9                  | 1a4         |         | -1          |
|          |          |         |             |             |               |           |           | SO      | GRUPOS ETARIOS | GRUP          |            |              |   |         |      |                        |             |         |             |
| -        | -        |         |             | 1           | leras         | Banda     | ledu      | Va      | 112            | lecus H       | Zaa        | 1            | 1 |         | 5    | Bravo C.               | ala Dalila  | Amenica | 20          |
| -        |          | /       | 1           |             |               | C N       | m 100     | Sa      | to 1           | CR            | Fe lipe    | 1            | 1 | 0       | 4.26 | beth Avaira            | in Elizal   | Tan     | 29          |
|          |          |         |             |             | •             | 105-1     | A to town | Col.    | NO.            | Monta         | otilio     | 1            | ١ |         | 56   | Gurcia                 | th 16002    | lasi    | 18          |
|          |          |         | 1           | 1           |               | anderes   | cide Bi   | Nall    | FI-11 C        | 15 Branc      | Jucola     | 1            | ١ |         | 10   | mener Porra            | Jaheny Sim  | Mag     | 17          |
|          |          |         |             | 1           | 1             | m         | m Juc     | 50      |                | 0             |            |              |   | 1       | 63   | tala                   | Juday A.    | Sat     | 16          |
|          |          |         |             |             | S I           | (Sanetura | 1/2 de 1  | Va      | 561            | urango        | COU        |              | 1 |         | 62   | encoustro A.           | utriz Ale   | 1500    | 15          |
|          |          |         |             | ,           | 1             | Jul So    | dinesc    | Sard    | 5-A            | ladiola > 13  | & lack 1   | 1            |   | 1       | F    | ander lipples          | n Alexan    | Dila    | 14          |
|          |          |         |             |             |               |           |           |         |                |               |            | 1            |   | 1       | 60   | ovales A.              | lenco M     | 71      | 13          |
|          |          |         |             | 1           | 5.            | Bunderus  | ledy B    | Val     |                | lastro        | (ol. 1     |              |   | 1       | 49   | les hler               | easer losa  | Flew    | 12          |
|          |          |         |             |             | 7-            | 11        |           |         |                | - 11          | 11         | 1            | 1 |         | 10   | 1 -                    | leem .      |         | 11          |
|          |          |         |             | 1           |               | 2030      | San       | Inf.    |                | lings         | 7 (0       | ١            |   | 1       | 60   | Frequo Zo              | Montalvo    | Rito    | 10          |
|          |          | 1       |             |             |               | le .      | mal       | . So    | 14.84          | Margar        | Sunta      |              | 1 |         | 46   | Arce                   | aLusa       | Max     | 9           |
|          |          |         |             |             | 1             |           | 1         |         |                |               |            |              |   |         |      | 22                     | ind Cuevies | On      | 80          |
| -        |          |         |             |             |               |           |           |         |                | C             |            |              |   |         | -    |                        | mmu.        | Fr      | 7           |
|          |          |         |             | 1           |               | deras.    | arreta    | 10      | Incido N       | colongucion A | rolow      | 1            |   | 1       | 134  | cia Medine             | ba          | Xe      | 6           |
| 1        |          |         |             |             | ]             | Delso     | ardines ( | Jan     | 45 7A          | is Maravi (1) | 2 445 1    | 1            | ) |         | 6, 7 | 5                      | Marial      | Luna    | S           |
|          |          |         |             | 1           | 1             | andera    | ede B     | Vall    |                | V2.           | Veracruz   | )            | ١ |         | 14   | la                     | ting Ered   | Cins    | 4           |
| T        |          |         | 1           |             |               | Jose      | Jan       | INF.    | 0 4            | kine IC       | C-hardence | 1            |   | 1       | 16   | 2                      | f Alexand   | tos     | ω           |
| 1        |          | 1       |             |             |               | 1         | nta l     | Sa      | 44             | Clenc, 4      | panta      | 1            |   | )       | 227  | haz Mtrez              | athan 0     | Ton     | 2           |
|          |          | )       |             |             | ar            | Dancherus | e de la   | Val     |                |               |            | 1            |   | 1       | 20   | es Baralas             | 10 Flor     | Spig    | 1           |
| TELEFONO | CANTIDAD | SORTO   | SIXAJIAOA9  | EXTRACIONES | 280012ARUT280 | N         | POBLACION |         |                | DOMICILIO     |            | 1ERA.<br>VEZ | Z | I       | EDAD | Ê                      | NOMBRE      |         | No.         |
|          |          | NTO     | TRATAMIENTO | TRA         |               |           |           |         |                |               |            |              | 0 | SEXO    |      | Esteban Rodríguez Lepe | teban Rodi  | D.R. Es | NOMBRE D.R. |