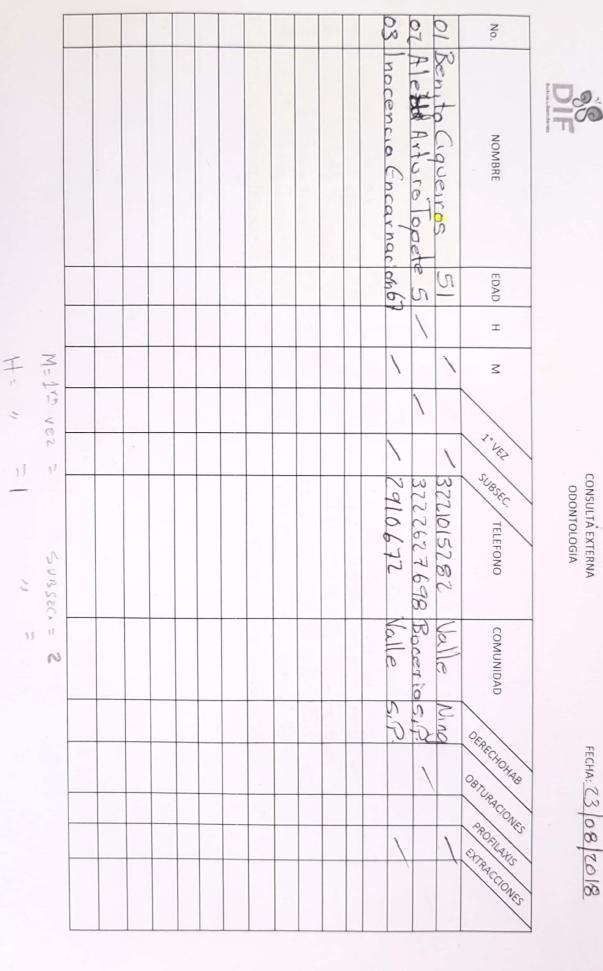

Esperanza Para Todos

|   |         |             |    |          |        |          |      |         | 9           |       |          |        |          |          |         | (      | Ø        |         |         |           |             |         |               | _                                  |
|---|---------|-------------|----|----------|--------|----------|------|---------|-------------|-------|----------|--------|----------|----------|---------|--------|----------|---------|---------|-----------|-------------|---------|---------------|------------------------------------|
| т | -1      |             | 20 | 29       | 18     | 17       | 16   | 15      | 14          | 13    | 12       | 11     | 10       | 9        | 8       | 7      | 6        | S       | 4       | ω         | 2           | 1       | No.           | NOMBRE D.R. Esteban Rodriguez Lepe |
| Σ |         |             |    | 140-     | Luna   | lan      | llas | 4St     | FG          | Cun   | berg     | CU,    | Kura     | 12       | 600     | VIII   | 1ST      | Ceo     | MUL V   | Marx      | Man         | MANQ    | •             | D.R. Es                            |
| H | 1a4     |             |    | 1247     | Max    | 1 Ru     | aba  | ella    | o illi      | men   | Dero Num | llun   | 5 60     | march    | rdes 1  | MG A   | dro 10   | silia K | 14 Her  | o della   | aurit       | e Gdu   | z             | steban                             |
| м |         |             |    | ample    | ja ll  | 12 AV    | lain | Alexue  | verer 1     | 1 ov  | o ller   | Berna  | e. Pin   | (arone   | Uther   | rev S  | I Vera M | 6 ames  | Linda   | Minun     | a A lua     | Jacalo  | NOMBRE        | Rodrig                             |
| H | 5 a 9   |             | c  | 2 Kawer  | very ( | rdward   | 056  | dia 1/2 | Jalen       | 4.    | -        | r      | mente    | ren Mara | 2 Rob   | Sobyra | Mudozen  | 202     | Becerra | Armenders | warado Buis | lovedus | >             | Juez Le                            |
| Z |         |             |    | 2        | DOMA   | 0        | 12 4 | edinary | 25          | 2     | lenter a | MULMAR | Gerve    | ales S   | 18.1    | OC 3   | iza S    | C       | ra G    | News 6    | Suis 4      | SF1     | ED            | epe                                |
| Т | 10      |             |    | 2        | 6      | 6        | 5    | 0       | 6           | 0     | 50       | F      | 0        | 4        | à       | w      | 4        | 6       | w'      | 1         | 0           | 4       | EDAD H        |                                    |
| Z | 10 a 14 |             | -  |          | 1      | 1        | \    | ١       | 1           | 1     | /        |        | 1        | 1        |         | \      | 1        | 1       |         | 1         | ١           | }       | 3             | SEXO                               |
| т | 15      |             |    | \        |        | 1        | 1    | 1       | 1           |       |          | 1      | 1        | ١        | )       |        |          |         | 1       |           |             | ١       | 1ERA.<br>VEZ  |                                    |
| Σ | 15 a 19 |             | -  | 5        | M      |          | 6    | M       | 3           |       | C        | 0      | 0        | 0.0      | 10      | Cra    | E        | K       | 17      | K         | 60          |         |               |                                    |
| т | 20      | -           |    | per to   | frait  | Junes    | 0    | Mar Ce  | Cuereturo # |       | ·Tri     | onocid | Burro    | 16 d     | Mario   | mado   | ucret    | Achop   | Derfreu | allena    | Querrero    | Alle    | DON           |                                    |
| Σ | 20 a 28 | GRU         |    | the por  | LIGES, | 55 Cutic |      | unbe    | wro #       |       | riton    | cyclo  | urracuda | csep     | > Confo | Nerv   | aro      | nov (C  | 1#1     | 13        | #12         | ude ?   | DOMICILIO     |                                    |
| Т | 4       | GRUPOS ETAI |    | 98       | TA     | 14 52    | 80   | #IS     | 7.9         |       | #30      |        | 28       | 2/W.     | GIA S   | 10 92  | 24       | .#2     | 65      | 6         | V           | #16     |               |                                    |
| Z | 40 a 48 | TARIOS      |    | C        | L      | V        | Le   | S       | C           | S     | C        | 0      | S        | Sa       | 5       | M      | Wal      |         | Va      | Vil       | Va          | Sau     |               |                                    |
| т |         |             |    | alla d   | ardu   | 22       | S S  | inV     | NALCO       | an i  | las      | 0 6    | in V     | 272      | a sul   | and    | le de    | Van     | le du   | US V      | Wlecc       | Lua     | POBL          |                                    |
|   | 50 a 58 |             |    | W 130    | Jes c  | 2056     | an   | LCRUN   | le 150      | Jun's | Mira     | Sino   | Laur     | losa     | 021     | Way    | Ba       | Vo      | Ban     | MIra      | le Ba       | n (k    | POBLACION     |                                    |
| Σ |         |             |    | wholevas | lel So | 0        | 105  | te      | and         | +     | ima      |        | He       | Lapa     |         | de 4.  | Bandera  | 35      | anduras | ramar     | Banduras    | pachu   |               |                                    |
| т | 60 a 68 |             | -  |          | 1      | -        | 107  | 1       | 1           |       |          | 1      |          | A.       | 1       |        |          |         |         |           |             | a -     | SENCIDARUT280 |                                    |
| Z | 68      |             | -  |          | 1      | 1        |      |         |             | 1     | 1        |        |          |          |         |        |          | .)      | 1       | )         |             |         | EXTRACIONES   | TRA                                |
| н | 70      |             |    |          |        |          |      |         |             |       | 1        |        |          |          |         |        | -)       |         |         |           |             |         | SIXAJI7OAq    | TRATAMIENTO                        |
| 3 | 70 a 78 |             |    | X        |        |          | 1    |         |             |       |          |        | -1       | 1        |         | 1      |          |         |         |           | ١           |         | гоято         | TO                                 |
| - |         |             | -  |          |        |          |      |         |             |       |          |        |          |          |         |        |          |         |         |           |             |         | CANTIDAD      |                                    |
| H | >80     | 3.2         |    |          |        |          |      |         |             |       |          |        |          |          |         |        |          |         |         |           |             |         | TELEFONO      |                                    |