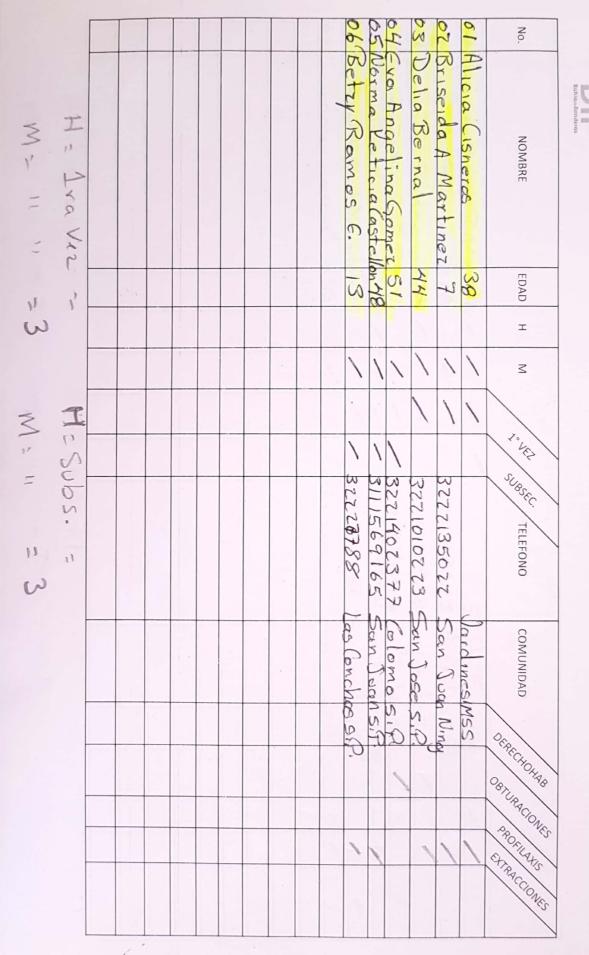

Esperanza Para Todos

|   |         |                |    |     |           |                        |          |           |          | 0            |             |      |                 |         |           |         | 1.0    | 24       | 54           |              |           |         |              |                                     |
|---|---------|----------------|----|-----|-----------|------------------------|----------|-----------|----------|--------------|-------------|------|-----------------|---------|-----------|---------|--------|----------|--------------|--------------|-----------|---------|--------------|-------------------------------------|
| I | -1      |                | 20 | 29  | 18        | 17                     | 16       | 15        | 14       | 13           | 12          | 11   | 10              | 9       | 8         | 7       | 6      | 5        | 4            | 3            | 2         | 1       | No.          | NOMBRE: D.R. Esteban Rodríguez Lepe |
| Σ |         |                |    |     | An        | X                      | 17       |           | M        | M.           | T           | X    | 10              | 1       | N         | R       | 6      | 1        | 50           | 60           | A         | 1       |              | ED.R.                               |
| н | 1       |                | 1  | 1 1 | Antonio A | senla                  | biola    | ichedy    | arial    | urla 1       | prnando     | Emma | Senaro          | evesa   | aria      | ena     |        | 5155 K   | Playibe      | apronimo     | Sexardra. | tonia   |              | Esteba                              |
| м | 1 a 4   |                | ,  |     | A 60100   | esenia Aula, Valenzuel | Kusales  | HIVERS    | alenci   | De           | ~           |      |                 | River   | Lope 2    | Livera  | no F   | 100      | 0            | no lley      | dra. 1    | Sandnez | NOMBRE       | an Rod                              |
| т | б       |                |    |     | -         | Vales                  | > Moveno |           | a Bueno  | A URICA      | UIZ Algurua |      | desus           | 5       |           | K       | 2403   | o Sau    | medo barrens | 8            | chio      | one?    | RE           | lríguez                             |
| M | a 9     |                |    | 1   | Ergunell  | 1 zuele                | OWE      | Peng Wend | 20       | lici lencito | ULTUN       |      | Dedesus learcia | Mendoza | Sarriento | undorg  | Arreal | Santana  | LACIA        | ena          | Portide   | NaVIANO |              | Lepe                                |
| Ξ | 1       |                | `  | ۲   | 4         | 30                     | 00       | ţ,        | 25       | 26           | Sa          | 2    | n               | 3       | 63        | so      | 62     | th       | 36           | 54           | e l       | 53      | EDAD         |                                     |
| Z | 10 a 14 |                |    |     | 1         |                        |          |           |          |              | 1           |      | 1               |         |           |         | 1      | ١        |              | 1            |           | 1       | I            | SEXO                                |
| 2 |         |                |    |     |           | 1                      | 1        | 1         | ١        | 1            |             |      |                 | \       | )         | ١       |        |          | 1            | -            | 1         |         | Σ            | 0                                   |
| Ξ | 15 a 19 |                |    |     | Ī         | 1                      | 1        | 1         |          | 1            |             |      | 1               | 1       | )         |         |        |          |              |              | )         | ١       | 1ERA.<br>VEZ |                                     |
| Σ | 19      |                |    |     |           | Bud                    | Ceu      | Ver       |          | Que          |             |      | Od              | Lazara  | (. Y      | 0       | hazaro | Mér      |              | Tri          | Alvaral   | Crv     |              |                                     |
| Т | 20      |                |    |     | 11        | Bugumbilia             | endero   | leracruz  | 11       | Queveturo    |             |      | K               | ra Ca   | · Dannu   | ono cid | ro Cer | éxicoy   | 11           | riton        | P         | Jad     | DOM          |                                     |
| Σ | 20 a 28 | GRUP           |    |     |           | H MI                   | 151      | #         |          | 2            |             |      | (ocul           | Cardena | .a        | 0       | yduna  | laraguza | 1.           | #17          | presen    | 033     | DOMICILIO    |                                     |
| Ξ | 4       | GRUPOS ETARIOS |    |     |           | 9                      |          | a         | 7        |              |             |      | 5.              | S       | 5         |         | 450    | szer to  | 4            |              | #76       | 2       |              |                                     |
| Z | 40 a 48 | RIOS           | -  |     |           | (01.                   | 7        | Va        | <        | Va           | Va          |      | Va              |         | FA        | For     | S      | Val      |              | ULL          | 16        | 0       |              |                                     |
| Ξ |         |                |    |     | 1/        | Prim                   | SUNC     | 11 e du   | alle de  | le du        | lede        |      | Ula             | 1       | Advana    | vtune   | parts  | le du    | 11           | us Mulinaman | Wen       | 2       | РОВ          |                                     |
|   | 50 a 58 |                |    |     |           | VIMauca                | encr     |           |          | Ban          | 5           |      | ch B            | van C   | Vall      | a Che   | VUE    | 1Sam     | 17 10        | lira         | lemarcos  | José de | POBLACION    |                                     |
| Z | 00      |                |    |     | 19        | . Saw                  |          | Bandera   | Banderys | anderas      | Sanderg     |      | andered         | a phone | avita     | Nelle   | n de   | Sanderas |              | mar          | 2         | · del L |              |                                     |
| т | 60      |                | -  | -   | -         | Jose.                  |          | C         | 4        | 1            | ic.         | -    | 3               | 640     | -         | 0       | CCM.   | 00       |              |              |           | -       | SETURACIONES | 0                                   |
| Z | 60 a 68 |                | -  | -   | (         | 1                      |          | 1         | 1        | 1            | -           | 1    |                 | -       | 1         | 1       | 1      | 1        | 1            |              | 1         | 1       | EXTRACIONES  | TR                                  |
| т | -       | -              | -  |     | -         | 1                      |          |           |          |              |             | 1    |                 | -       | 1         | -       | ,      | 1        | +            | 1            |           |         | PROFILAXIS   | TRATAMIENTO                         |
|   | 70 a 78 |                | 1  |     |           |                        |          |           | -        |              |             | -    | )               | 1       |           |         |        |          |              | -            |           |         | SORTO        | ENTO                                |
| Σ |         | -              | -  | 1   | 3         | -                      |          |           | -        |              | -           |      |                 |         |           | -       |        |          |              | -            |           |         | CANTIDAD     |                                     |
| I | >80     |                |    |     |           |                        |          |           |          |              |             |      |                 |         |           |         |        |          |              |              |           |         | TELEFONO     |                                     |