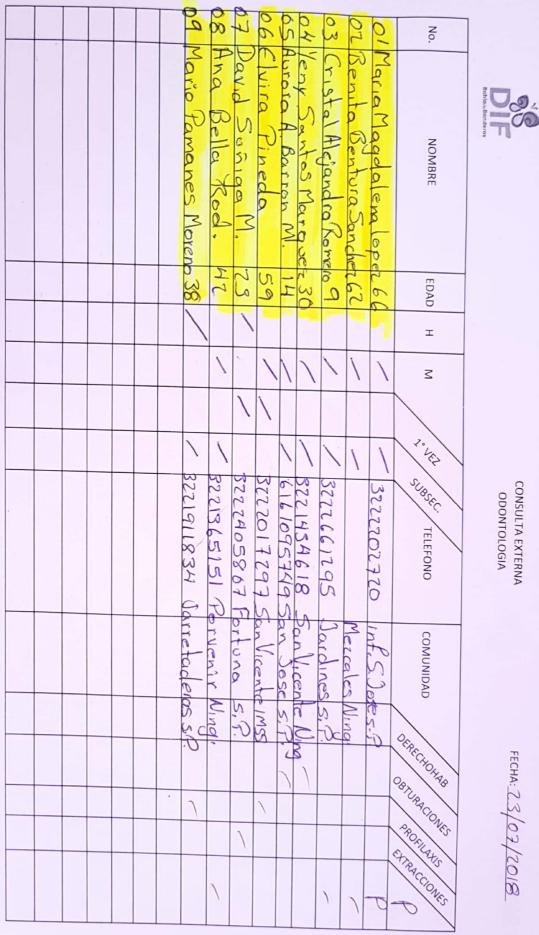

Esperanya Para Tudos

|   |         |       |         | _     | +          |        |         |            |         |         |        |          | 6        |           |          |                   |          |        |          |                                         |        |            |               |                                    |
|---|---------|-------|---------|-------|------------|--------|---------|------------|---------|---------|--------|----------|----------|-----------|----------|-------------------|----------|--------|----------|-----------------------------------------|--------|------------|---------------|------------------------------------|
| I | -1      |       | 20      | 29    | 18         | 17     | 16      | 15         | 14      | 13      | 12     | 11       | 10       | 9         | 8        | 7                 | 6        | 5      | 4        | З                                       | 2      | 1          | No.           | NOMBRE D.R. Esteban Rodríguez Lepe |
| м |         |       | Luch    | Mari  | Indun      | Far    | Ten     | Ale        | And     | Zara    | Amo    | Ome      | there    | Ken       | Keul     | 12ma              | Clau     | Cavil  | Novi     | Fde                                     | Vare   | Salvi      | -             | D.R. Es                            |
| M | 1a4     |       | MAG L:  | a Val | la la pe   | ique - | user hu | Ja Riv     | IN Cha  | NIVIA   | a Delu | v Hde    | cencio   | Sendra La | In Jaire | elica W           | auchia M | ermo   | orma le  | laar GI                                 | 1: 130 | adox S     | NO            | teban R                            |
| н |         |       | ZMAR    | encia | . Kave     | Sulsa  | vers (  | vera M.    | rbell   | n Rubo  | Guitr  | 2 Cue    | A 64     | danhai    |          | Var(a D           | Medina   | Pletes | eticia 6 | ez Sc                                   | arvera | andhez     | NOMBRE        | lodrígu                            |
| Z | 5 a 9   |       | Kim (20 | Bueno | vera Valen | Chave  | Mupler  | undo za    | Avce C. | iden K. | non    | S        | ancher   | Gler      | QUINOMES | Girla De la Torre | Ś        | 5      | cletes   | Sandrez                                 | 2      | bame       | 5             | ez Lepe                            |
| н |         |       | A 43.   | 52    | nice 26    | 2412   | 52      | SO         | 6       | 6.      | th     | 35       | 5        | N         | 4        | 11 0              | 20       | 62     | 34       | 20                                      | 0      | 245        | EDAD          |                                    |
|   | 10 a 14 |       | 1       |       |            | 1      |         | -          | 1       |         |        | 1        | 1        | 1         | 1        |                   |          | 1      |          | )                                       |        | 1          | т             | SE                                 |
| Σ | 4       |       |         | 1     | 1          |        | 1       | )          |         | 1       | ١      |          |          | ١         |          | 1                 | 1        |        | 1        |                                         | )      |            | Σ             | SEXO                               |
| т | 15 a    |       | ١       |       |            | 1      |         |            | ١       | 1       |        | ١        | )        | 1         |          | 17                | 1        |        | 1        | 1                                       | 1      |            | 1ERA.<br>VEZ  |                                    |
| Σ | 19      | 27    | ley     |       | 00         | Vera   |         | 0          | M       | Ma      | Aco    | Cel      | 100      |           | 2        | 60                | S        |        | lu.      | CC                                      | 0      | C. (       |               |                                    |
| н | 20      |       | far (no |       | vere faro  | acru   | 11      | anocic     | and     | INNEARC | 61 Tur | Viexia   | drici    |           | de Feb.  | 1 Fr              | de Feb   |        | 124ro (  | ampech                                  | SNOCH  | polondring | DOM           |                                    |
| Σ | 20 a 28 | GRUPO | Camiroz | 11    | w          | 2 510  |         | cido       | Hudald  | 234     | gueza  | 0        | cistas " |           | oth is   | 42                | . 4      | 1      | Cardenas | che 1                                   | do     | lyings     | DOMICILIO     |                                    |
| т | 40 a 48 |       | 1025    | 1     | 6          | 0      |         |            | 06      |         | 101    |          | 28       |           | Q        |                   | 76       | -      | Aus SH   | <i>C</i> D                              |        | 17         |               |                                    |
| Σ | a 48    | SC    | Paru    |       | Vall       | Sau    |         | Por turica | 16V     | San     | Gro    | Cest -12 | Vall.    | EL (      | 61       | S                 | 013      |        |          | Sau                                     | E      | Me         |               |                                    |
| т | 50 a    |       | venur.  |       | ede 1      | 205    | .1.     | ona        | syvenir | Vicente | lines  | ers tro  | e dy 12  | octu      | Parvenir | an Joan           | arvenue  | (      | Saul     | ~~~~~~~~~~~~~~~~~~~~~~~~~~~~~~~~~~~~~~~ | aver   | 2 06/4     | POBLACION     |                                    |
| З | 58      |       | 5       | 11    | Sanderes   | e :    | 1       | Ju Val     |         | a       | del sc | Valle    | anderas  | nte.      | wir      | en                | 11K      |        | Van      | 250                                     | wich   | 62         | ON            |                                    |
| н | 60      |       |         | 1     | as.        |        | C       | leio       |         | IWWW-   | 1      | e des -  | as .     | )         | 1        |                   |          |        | 1        |                                         |        |            | 23NOIDARUT280 |                                    |
| Z | 60 a 68 |       | _       | \     | 1          |        | 1       | 1          |         |         | ŀ      |          | 1        |           |          | 1                 | \        | 1      | 1        |                                         |        | 1          | EXTRACIONES   | TR                                 |
| н | 7       |       |         |       |            |        |         |            |         |         |        |          |          |           |          |                   | 1        |        |          |                                         | )      |            | 2IXAJI7O89    | TRATAMIENTO                        |
| Z | 70 a 78 |       | 1       |       |            | .1     |         |            | ۱       | 1       |        |          |          |           |          |                   |          |        |          | 1                                       |        |            | SORIO         | VTO                                |
| т |         |       |         |       |            |        |         |            |         |         |        |          |          |           |          |                   |          |        |          |                                         |        |            | QAQITNAD      |                                    |
| Z | >80     |       |         |       |            |        |         |            |         |         |        |          |          |           |          |                   |          |        |          |                                         |        |            | TELEFONO      |                                    |

Esperanza Para Todos

|   |         |             |    |          |        |          |      |         | 9           |       |          |        |          |          |         | (      | Ø        |         |         |           |             |         |               | _                                  |
|---|---------|-------------|----|----------|--------|----------|------|---------|-------------|-------|----------|--------|----------|----------|---------|--------|----------|---------|---------|-----------|-------------|---------|---------------|------------------------------------|
| т | -1      |             | 20 | 29       | 18     | 17       | 16   | 15      | 14          | 13    | 12       | 11     | 10       | 9        | 8       | 7      | 6        | S       | 4       | ω         | 2           | 1       | No.           | NOMBRE D.R. Esteban Rodriguez Lepe |
| Σ |         |             |    | 140-     | Luna   | lan      | llas | 4St     | FG          | Cun   | berg     | CU,    | Kura     | 12       | 600     | VIII   | 1ST      | Ceo     | MUL V   | Marx      | Man         | MANQ    | •             | D.R. Es                            |
| H | 1a4     |             |    | 1247     | Max    | 1 Ru     | aba  | ella    | o illi      | men   | Dero Num | llun   | 5 60     | march    | rdes 1  | MG A   | dro 10   | silia K | 14 Her  | o della   | aurit       | e Gdu   | z             | steban                             |
| м |         |             |    | ample    | ja ll  | 12 AV    | lain | Alexue  | verer 1     | 1 ov  | o ller   | Berna  | e. Pin   | (arone   | Uther   | rev S  | I Vera M | 6 ames  | Linda   | Minun     | a A lua     | Jacalo  | NOMBRE        | Rodrig                             |
| H | 5 a 9   |             | c  | 2 Kawer  | very ( | rdward   | 056  | dia 1/2 | Jalen       | 4.    | -        | r      | mente    | ren Mara | 2 Rob   | Sobyra | Mudozen  | 202     | Becerra | Armenders | warado Buis | lovedus | >             | Juez Le                            |
| Z |         |             |    | 2        | DOMA   | 0        | 12 4 | edinary | 25          | 2     | lenter a | MULMAR | Gerve    | ales S   | 18.1    | OC 3   | iza S    | C       | ra G    | News 6    | Suis 4      | SF1     | ED            | epe                                |
| Т | 10      |             |    | 2        | 6      | 6        | 5    | 0       | 6           | 0     | 50       | F      | 0        | 4        | à       | w      | 4        | 6       | w'      | 1         | 0           | 4       | EDAD H        |                                    |
| Z | 10 a 14 |             | -  |          | 1      | 1        | \    | ١       | 1           | 1     | /        |        | 1        | 1        |         | \      | 1        | 1       |         | 1         | ١           | }       | 3             | SEXO                               |
| т | 15      |             |    | \        |        | 1        | 1    | 1       | 1           |       |          | 1      | 1        | ١        | )       |        |          |         | 1       |           |             | ١       | 1ERA.<br>VEZ  |                                    |
| Σ | 15 a 19 |             | -  | 5        | M      |          | 6    | M       | 3           |       | C        | 0      | 0        | 0.0      | 10      | Cra    | E        | K       | 17      | K         | 60          |         |               |                                    |
| т | 20      | -           |    | per to   | frait  | Junes    | 0    | Mar Ce  | Cuereturo # |       | ·Tri     | onocid | Burro    | 16 d     | Mario   | mado   | ucret    | Achop   | Derfreu | allena    | Querrero    | Alle    | DON           |                                    |
| Σ | 20 a 28 | GRU         |    | the por  | LIGES, | 55 Cutic |      | unbe    | wro #       |       | riton    | cyclo  | urracuda | csep     | > Confo | Nerv   | aro      | nov (C  | 1#1     | 13        | #12         | ude ?   | DOMICILIO     |                                    |
| Т | 4       | GRUPOS ETAI |    | 98       | TA     | 14 52    | 80   | #IS     | 7.9         |       | #30      |        | 28       | 2/W.     | GIA S   | 10 92  | 24       | .#2     | 65      | 6         | V           | #16     |               |                                    |
| Z | 40 a 48 | TARIOS      |    | C        | L      | V        | Le   | S       | C           | S     | C        | 0      | S        | Sa       | 5       | M      | Wal      |         | Va      | Vil       | Va          | Sau     |               |                                    |
| т |         |             |    | alla d   | ardu   | 22       | S S  | inV     | NALCO       | an i  | las      | 0 6    | in V     | 272      | a sul   | and    | le de    | Van     | le du   | US V      | Wlecc       | Lua     | POBL          |                                    |
|   | 50 a 58 |             |    | W 130    | Jes c  | 2056     | an   | LCRUN   | le 150      | Jun's | Mira     | Sino   | Laur     | losa     | 021     | Way    | Ba       | Vo      | Ban     | MIra      | le Ba       | n (k    | POBLACION     |                                    |
| Σ |         |             |    | wholevas | lel So | 0        | 105  | te      | and         | +     | ima      |        | He       | Lapa     |         | de 4.  | Bandera  | 35      | anduras | ramar     | Banduras    | pachu   |               |                                    |
| т | 60 a 68 |             | -  |          | 1      | -        | 107  | 1       | 1           |       |          | 1      |          | A.       | 1       |        |          |         |         |           |             | a -     | SENCIDARUT280 |                                    |
| Z | 68      |             | -  |          | 1      | 1        |      |         |             | 1     | 1        |        |          |          |         |        |          | .)      | 1       | )         |             |         | EXTRACIONES   | TRA                                |
| н | 70      |             |    |          |        |          |      |         |             |       | 1        |        |          |          |         |        | -)       |         |         |           |             |         | SIXAJI7OAq    | TRATAMIENTO                        |
| 3 | 70 a 78 |             |    | X        |        |          | 1    |         |             |       |          |        | -1       | 1        |         | 1      |          |         |         |           | ١           |         | гоято         | TO                                 |
| - |         |             | -  |          |        |          |      |         |             |       |          |        |          |          |         |        |          |         |         |           |             |         | CANTIDAD      |                                    |
| H | >80     | 3.2         |    |          |        |          |      |         |             |       |          |        |          |          |         |        |          |         |         |           |             |         | TELEFONO      |                                    |