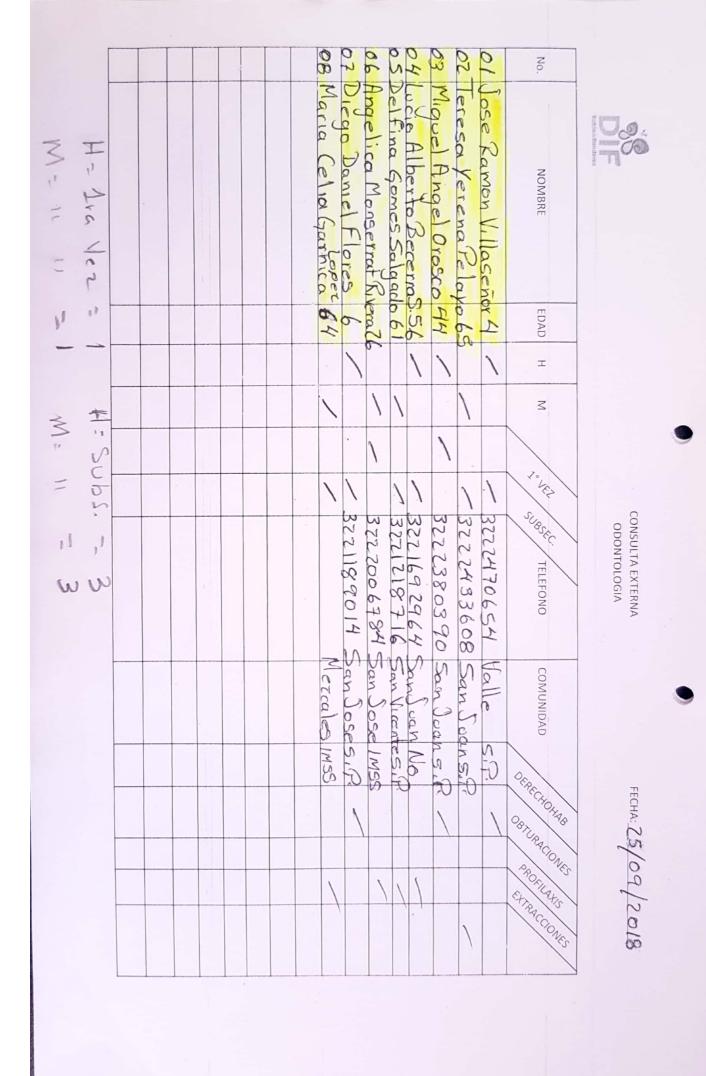

|   |   |         |         | _  |        | _     |        |        |         |         |          |         | 30       |           |        |         |         |          |          |         |         |         |         |               |                                     |
|---|---|---------|---------|----|--------|-------|--------|--------|---------|---------|----------|---------|----------|-----------|--------|---------|---------|----------|----------|---------|---------|---------|---------|---------------|-------------------------------------|
|   | I | -1      |         | 20 | 29     | 18    | 17     | 16     | 15      | 14      | 13       | 12      | 11       | 10        | 9      | ∞       | 7       | 6        | 5        | 4       | ω       | 2       | 1       | No.           | NOMBRE                              |
|   | Z | *       | 1       | -  | R      | 2     |        | 6      | 1       | 2       | 0        | K       | R        | 6         | TA     | X       | T       | 1        | M        | A       | 0       | -       | 21      |               | D.R.                                |
|   | н | 1       |         |    | amor   | mely  | Dulla  | recion | lugde   | AUVCI   | er/ 05   | resus   | 105 cm   | Gerbinimo | lena   | Grave   | The cis | bsu t    | anne     | intoni  | landle  | 650     | delm    | -             | Estel                               |
|   | м | 1 a 4   |         | 11 | 1 ape. | FSDIN | ermo   | 10 Jum | leng Si | Judith. | Guel     | Alonso  | bydierve | ller      | livera | LUIS    | SCO MO  | -sela Gu | SISM     | o. Mora | Warny   | Coc. Z  | mira 10 | NOMBRE        | NOMBRE: D.R. Esteban Rodríguez Lepe |
|   | н | 5 a     |         |    | Hder   | 020 1 | Fle to | Menez, | Mener   | Cortes  | Cosales  | Sint    | 12 D     | es len    | Mend   | Cobles  | rs Ho   | Surcia A | Nero 1   | Jara    | i WBr   | CH)     | octe    | RE            | ríguez                              |
|   | м | 6 E     |         |    | Ner 6  | avez  | 20     | 5015   | Para    | \$ 0.   | 6 (b) to | and he  | medo     | 19        | endoza | 5 Orleg | lez.    | GUISITA  | Savailos | millo   | a Muo   | a Porta | Cibrian |               | Lepe                                |
|   | н | 10      |         |    | 35     | 4     | 0.6    | 40     | 10      | 37      | C        | th      | 41       | 24        | So     | 12 34   | 249     | 39       | 36       | 53      | 2       | st      | 42      | EDAD          |                                     |
|   | z | 10 a 14 |         |    | 1      |       | 1      | 1      |         |         | 1        | 1       |          | 1         |        | 1       | 1       |          | 1        | 1       |         | 1       |         | т             | SEXO                                |
| - |   |         |         |    |        | 1     |        |        | 1       | 1       |          |         | ١        |           | ١      |         |         | 1        |          |         | 1       |         | 1       | Σ             | 0                                   |
|   | Т | 15 a 19 |         |    | Ì      |       | )      | 1      |         |         | 1        |         | 1        |           |        | 1       | 1       | 1        |          |         |         |         |         | 1ERA.<br>VEZ  |                                     |
|   | Σ | 9       |         |    | 0.     | W     |        |        | N       |         | 0        | Me      | 0.       | Ç         | 0      | 0       | W       | C. 4     | 0.6      | C : (   | 0       |         | Br      |               |                                     |
|   | т | 20      |         |    | 1A     | Oct.  | 1      | 11     | co/us   | ) (     | stando   | CXICO   | Yat      |           | onoci  | veret   | in vel  | una      | stre     | Guld    | Mia     | 040     | STOME   | DON           |                                     |
|   | Z | 20 a 28 | GRUPOS  | 1  | Dep:   | 6#    |        |        | Bravio  |         | 0 2      | y Zarag | e 92     | HUD       | ido    | aro #   | Hida    | #35      | 16 #     | ang 7   | ver h   | culle   | 10 6    | DOMICILIO     |                                     |
|   | т | 4       |         |    | 43     | 2     |        | 17     | H-41 C  | 17      | 29.      | 4. 77   | 6        | 954       |        | 2K      | 40      | 1        | 36       | 44      | ladalao | 2       | 0       |               |                                     |
|   | Z | 40 a 48 | ETARIOS |    | 11     | 1     | Ś      |        | th      |         |          | C.      | ÍA.      | V,I       | Fa     | Va      | Su      | Ce       | 5        | S       | 24      |         | 20      |               |                                     |
| - | т |         |         |    | ES     | Porve | an 1   | 11     |         | 1,      | 1 .      | cille c | 1ta      | las 1     | ortune | Wec     | untal   | 1.41     | an       | 2 van   | San     |         | ardin   | POE           |                                     |
| - |   | 50 a 58 |         |    | 1      | en r. | San    |        |         |         |          | le B    | 1 4/1    | dira      | ade    | CE      | psal    | totor    | wan      | R       | Jun     | GMDA    | ines d  | POBLACION     |                                     |
|   | Z |         |         |    | ose    |       | cent.  | 1      |         | 4       | 21       | and     |          | ramar     | Val    | ande    | apa     | u/co     | rdut     | apach   | 4       |         | 1 50    | Z             |                                     |
|   | н | 60      |         |    |        |       | 4.     |        |         |         |          | eras    |          |           | 10     | urcs    | chile.  | S. J.    | 1.       | rula    |         |         |         |               |                                     |
| + |   | 60 a 68 |         |    |        |       |        |        |         | 1       |          |         |          |           |        | 1       |         | 1        |          | -       |         |         |         | OBSTURACIONES |                                     |
|   | Z |         |         |    |        | 1     | 1.     |        | 1       |         |          |         |          | ]         | 1      |         | 1       |          | 1        |         |         | 1       |         | EXTRACIONES   | TRAT                                |
|   | т | 70 a 78 |         |    |        |       |        |        |         |         | ١        |         | -        | actions.  |        |         |         |          |          |         |         |         |         | 2IXAJI7O89    | TRATAMIENTO                         |
|   | Σ | 178     |         |    | )      |       |        | 1      |         |         |          | 1       |          |           |        |         |         |          |          |         | -       |         | -       | гоято         | TO                                  |
|   | т |         |         |    |        |       |        |        |         |         |          |         |          |           |        |         |         |          |          |         |         |         |         | QAUTIDAD      |                                     |
|   | Z | >80     |         |    |        |       |        |        |         |         |          |         |          |           |        |         |         |          |          |         |         |         |         | TELEFONO      |                                     |

Fecha OZ de Abril 18

ABRIL ZOL8

200

S. Nasa

| Т        |          | M       | т           | M           | н             | Z         | т         | Ζ       | т              | Z             | Н          | H            |   | z       | I    | H<br>M                 | Z           | H       | Т           |
|----------|----------|---------|-------------|-------------|---------------|-----------|-----------|---------|----------------|---------------|------------|--------------|---|---------|------|------------------------|-------------|---------|-------------|
| >80      |          | 70 a 78 |             | 68          | 60 a 68       | 58        | 50 a 58   | 40 a 48 | 40             | 20 a 28       |            | 15 a 19      |   | 10 a 14 |      | 5 a 9                  | 1a4         |         | -1          |
|          |          |         |             |             |               |           |           | SO      | GRUPOS ETARIOS | GRUP          |            |              |   |         |      |                        |             |         |             |
| -        | -        |         |             | 1           | leras         | Banda     | ledu      | Va      | 112            | lecus H       | Zaa        | 1            | 1 |         | 5    | Bravo C.               | ala Dalila  | Amenica | 20          |
| -        |          | /       | 1           |             |               | C N       | m 100     | Sa      | to 1           | CR            | Fe lipe    | 1            | 1 | 0       | 4.26 | beth Avaira            | in Elizal   | Tan     | 29          |
|          |          |         |             |             | •             | 105-1     | A to town | Col.    | NO.            | Monta         | otilio     | 1            | ١ |         | 56   | Gurcia                 | th 16002    | lasi    | 18          |
|          |          |         | 1           | 1           |               | anderes   | cide Bi   | Nall    | FI-11 C        | 15 Branc      | Jucola     | 1            | ١ |         | 10   | mener Porra            | Jaheny Sim  | Mag     | 17          |
|          |          |         |             | 1           | 1             | m         | m Juc     | 50      |                | 0             |            |              |   | 1       | 63   | tala                   | Juday A.    | Sat     | 16          |
|          |          |         |             |             | S I           | (Sanetura | 1/2 de 1  | Va      | 561            | urango        | COU        |              | 1 |         | 62   | encoustro A.           | utriz Ale   | 1500    | 15          |
|          |          |         |             | ,           | 1             | Jul So    | dinesc    | Sard    | 5-A            | ladiola > 13  | & lack 1   | 1            |   | 1       | F    | ander lipples          | n Alexan    | Dila    | 14          |
|          |          |         |             |             |               |           |           |         |                |               |            | 1            |   | 1       | 60   | ovales A.              | lenco M     | 71      | 13          |
|          |          |         |             | 1           | 5.            | Bunderus  | ledy B    | Val     |                | lastro        | (ol. 1     |              |   | 1       | 49   | les hler               | easer losa  | Flew    | 12          |
|          |          |         |             |             | 7-            | 11        |           |         |                | - 11          | 11         | 1            | 1 |         | 10   | 1 -                    | leem .      |         | 11          |
|          |          |         |             | 1           |               | 2030      | San       | Inf.    |                | lings         | 7 (0       | ١            |   | 1       | 60   | Frequo Zo              | Montalvo    | Rito    | 10          |
|          |          | 1       |             |             |               | le .      | mal       | . So    | 14.84          | Margar        | Sunta      |              | 1 |         | 46   | Arce                   | aLusa       | Max     | 9           |
|          |          |         |             |             | 1             |           | 1         |         |                |               |            |              |   |         |      | 22                     | ind Cuevies | On      | 80          |
| -        |          |         |             |             |               |           |           |         |                | C             |            |              |   |         | -    |                        | mmu.        | Fr      | 7           |
|          |          |         |             | 1           |               | deras.    | arreta    | 10      | Incido N       | colongucion A | rolow      | 1            |   | 1       | 134  | cia Medine             | ba          | Xe      | 6           |
| 1        |          |         |             |             | ]             | Delso     | ardines ( | Jan     | 45 7A          | is Maravi (1) | 2 445 1    | 1            | ) |         | 6, 7 | 5                      | Marial      | Luna    | S           |
|          |          |         |             | 1           | 1             | andera    | ede B     | Vall    |                | V2.           | Veracruz   | )            | ١ |         | 14   | la                     | ting Ered   | Cins    | 4           |
| T        |          |         | 1           |             |               | Jose      | Jan       | INF.    | 0 4            | kine IC       | C-hardence | 1            |   | 1       | 16   | 2                      | f Alexand   | tos     | ω           |
| 1        |          | 1       |             |             |               | 1         | nta l     | Sa      | 44             | Clenc, 4      | panta      | 1            |   | )       | 227  | haz Mtrez              | athan 0     | Ton     | 2           |
|          |          | )       |             |             | ar            | Dancherus | e de la   | Val     |                |               |            | 1            |   | 1       | 20   | es Baralas             | 10 Flor     | Spig    | 1           |
| TELEFONO | CANTIDAD | SORTO   | SIXAJIAOA9  | EXTRACIONES | 280012ARUT280 | N         | POBLACION |         |                | DOMICILIO     |            | 1ERA.<br>VEZ | Z | I       | EDAD | Ê                      | NOMBRE      |         | No.         |
|          |          | NTO     | TRATAMIENTO | TRA         |               |           |           |         |                |               |            |              | 0 | SEXO    |      | Esteban Rodríguez Lepe | teban Rodi  | D.R. Es | NOMBRE D.R. |