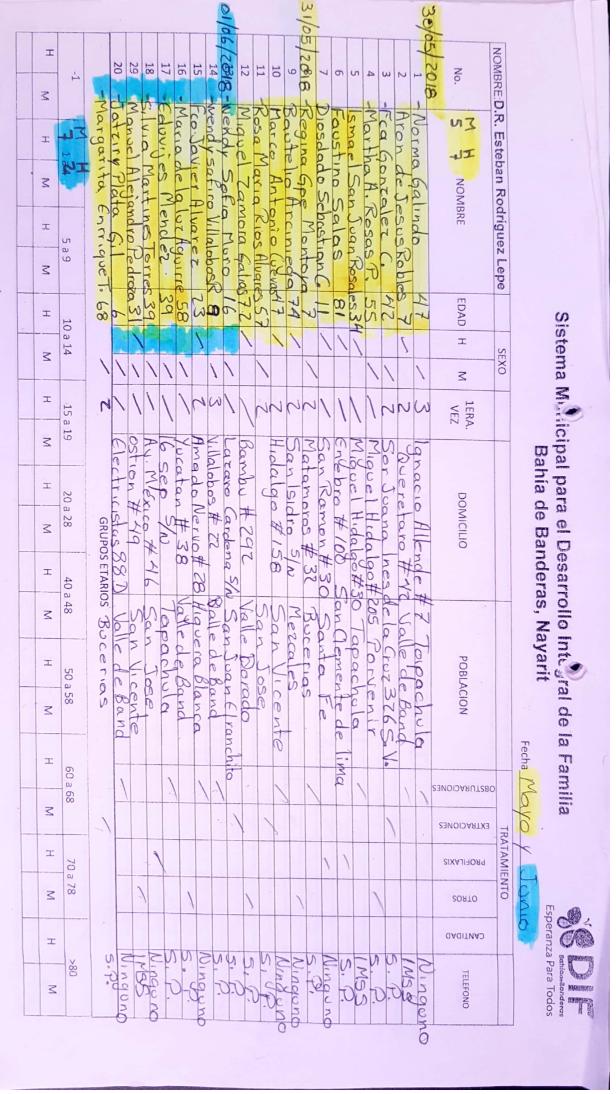

|   |   |         |         | _  |        | _     |        |        |         |         |          |         | 30       |           |        |         |         |          |          |         |         |         |         |               |                                     |
|---|---|---------|---------|----|--------|-------|--------|--------|---------|---------|----------|---------|----------|-----------|--------|---------|---------|----------|----------|---------|---------|---------|---------|---------------|-------------------------------------|
|   | I | -1      |         | 20 | 29     | 18    | 17     | 16     | 15      | 14      | 13       | 12      | 11       | 10        | 9      | ∞       | 7       | 6        | 5        | 4       | ω       | 2       | 1       | No.           | NOMBRE                              |
|   | Z | *       | 1       | -  | R      | 2     |        | 6      | 1       | 2       | 0        | K       | R        | 6         | TA     | X       | T       | 1        | M        | A       | 0       | -       | 21      |               | D.R.                                |
|   | н | 1       |         |    | amor   | mely  | Dulla  | recion | lugde   | AUVCI   | er/ 05   | resus   | 105 cm   | Gerbinimo | lena   | Grave   | The cis | bsu t    | anne     | intoni  | landle  | 650     | delm    | -             | Estel                               |
|   | м | 1 a 4   |         | 11 | 1 ape. | FSDIN | ermo   | 10 Jum | leng Si | Judith. | Guel     | Alonso  | bydierve | ller      | livera | LUIS    | SCO MO  | -sela Gu | SISM     | o. Mora | Warny   | Coc. Z  | mira 10 | NOMBRE        | NOMBRE: D.R. Esteban Rodríguez Lepe |
|   | н | 5 a     |         |    | Hder   | 020 1 | Fle to | Menez, | Mener   | Cortes  | Cosales  | Sint    | 12 D     | es len    | Mend   | Cobles  | rs Ho   | Surcia A | Nero 1   | Jara    | i WBr   | CH)     | octe    | RE            | ríguez                              |
|   | м | 6 E     |         |    | Ner 6  | avez  | 20     | 5015   | Para    | \$ 0.   | 6 (b) to | and he  | medo     | 19        | endoza | 5 Orleg | lez.    | GUISITA  | Savailos | millo   | a Muo   | a Porta | Cibrian |               | Lepe                                |
|   | н | 10      |         |    | 35     | 4     | 0.6    | 40     | 10      | 37      | C        | th      | 41       | 24        | So     | 12 34   | 249     | 39       | 36       | 53      | 2       | st      | 42      | EDAD          |                                     |
|   | z | 10 a 14 |         |    | 1      |       | 1      | 1      |         |         | 1        | 1       |          | 1         |        | 1       | 1       |          | 1        | 1       |         | 1       |         | т             | SEXO                                |
| - |   |         |         |    |        | 1     |        |        | 1       | 1       |          |         | ١        |           | ١      |         |         | 1        |          |         | 1       |         | 1       | Σ             | 0                                   |
|   | Т | 15 a 19 |         |    | Ì      |       | )      | 1      |         |         | 1        |         | 1        |           |        | 1       | 1       | 1        |          |         |         |         |         | 1ERA.<br>VEZ  |                                     |
|   | Σ | 9       |         |    | 0.     | W     |        |        | N       |         | 0        | Me      | 0.       | Ç         | 0      | 0       | W       | C. 4     | 0.6      | C : (   | 0       |         | Br      |               |                                     |
|   | т | 20      |         |    | 1A     | Oct.  | 1      | 11     | co/us   | ) (     | stando   | CXICO   | Yat      |           | onoci  | veret   | in vel  | una      | stre     | Guld    | Mia     | 040     | STOME   | DON           |                                     |
|   | Z | 20 a 28 | GRUPOS  | 1  | Dep:   | 6#    |        |        | Bravio  |         | 0 2      | y Zarag | e 92     | HUD       | ido    | aro #   | Hida    | #35      | 16 #     | ang 7   | ver h   | culle   | 10 6    | DOMICILIO     |                                     |
|   | т | 4       |         |    | 43     | 2     |        | 17     | H-41 C  | 17      | 29.      | 4. 77   | 6        | 954       |        | 2K      | 40      | 1        | 36       | 44      | ladalao | 2       | 0       |               |                                     |
|   | Z | 40 a 48 | ETARIOS |    | 11     | 1     | Ś      |        | th      |         |          | C.      | ÍA.      | V,I       | Fa     | Va      | Su      | Ce       | 5        | S       | 24      |         | 20      |               |                                     |
| - | т |         |         |    | ES     | Porve | an 1   | 11     |         | 1,      | 1 .      | cille c | 1ta      | las 1     | ortune | Wec     | untal   | 1.41     | an       | 2 van   | San     |         | ardin   | POE           |                                     |
| - |   | 50 a 58 |         |    | 1      | en r. | San    |        |         |         |          | le B    | 1 4/1    | dira      | ade    | CE      | psal    | totor    | wan      | R       | Jun     | GMDA    | ines d  | POBLACION     |                                     |
|   | Z |         |         |    | ose    |       | cent.  | 1      |         | 4       | 21       | and     |          | ramar     | Val    | ande    | apa     | u/co     | rdut     | apach   | 4       |         | 1 50    | Z             |                                     |
|   | н | 60      |         |    |        |       | 4.     |        |         |         |          | eras    |          |           | 10     | urcs    | chile.  | S. J.    | 1.       | rula    |         |         |         |               |                                     |
| + |   | 60 a 68 |         |    |        |       |        |        |         | 1       |          |         |          |           |        | 1       |         | 1        |          | -       |         |         |         | OBSTURACIONES |                                     |
|   | Z |         |         |    |        | 1     | 1.     |        | 1       |         |          |         |          | ]         | 1      |         | 1       |          | 1        |         |         | 1       |         | EXTRACIONES   | TRAT                                |
|   | т | 70 a 78 |         |    |        |       |        |        |         |         | ١        |         | -        | actions.  |        |         |         |          |          |         |         |         |         | 2IXAJI7O89    | TRATAMIENTO                         |
|   | Σ | 178     |         |    | )      |       |        | 1      |         |         |          | 1       |          |           |        |         |         |          |          |         | -       |         | -       | гоято         | TO                                  |
|   | т |         |         |    |        |       |        |        |         |         |          |         |          |           |        |         |         |          |          |         |         |         |         | QAUTIDAD      |                                     |
|   | Z | >80     |         |    |        |       |        |        |         |         |          |         |          |           |        |         |         |          |          |         |         |         |         | TELEFONO      |                                     |