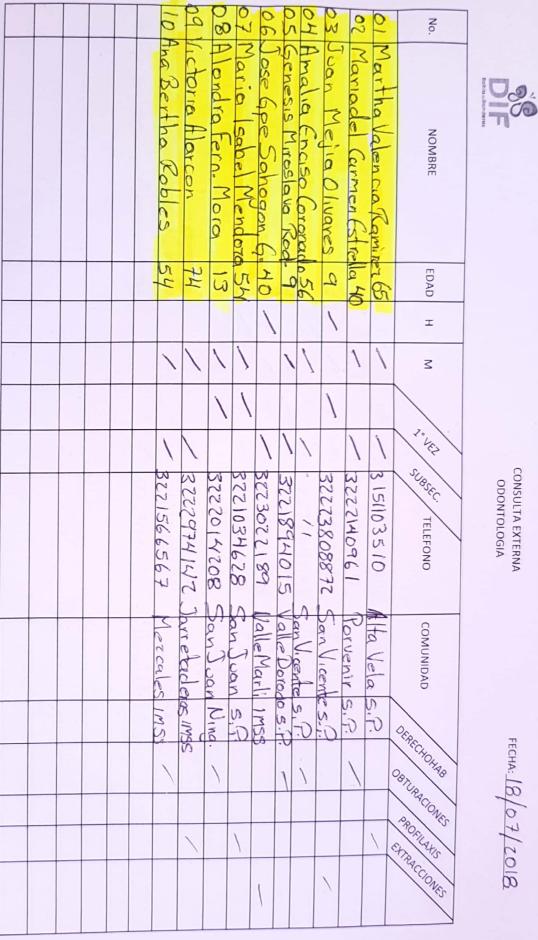

|   |   |         |         | _  |        | _     |        |        |         |         |          |         | 30       |           |        |         |         |          |          |         |         |         |         |               |                                     |
|---|---|---------|---------|----|--------|-------|--------|--------|---------|---------|----------|---------|----------|-----------|--------|---------|---------|----------|----------|---------|---------|---------|---------|---------------|-------------------------------------|
|   | I | -1      |         | 20 | 29     | 18    | 17     | 16     | 15      | 14      | 13       | 12      | 11       | 10        | 9      | ∞       | 7       | 6        | 5        | 4       | ω       | 2       | 1       | No.           | NOMBRE                              |
|   | Z | *       | 1       | -  | R      | 2     |        | 6      | 1       | 2       | 0        | K       | R        | 6         | TA     | X       | T       | 1        | M        | A       | 0       | -       | 21      |               | D.R.                                |
|   | н | 1       |         |    | amor   | mely  | Dulla  | recion | lugde   | AUVCI   | er/ 05   | resus   | 105 cm   | Gerbinimo | lena   | Grave   | The cis | bsu t    | anne     | intoni  | landle  | 650     | delm    | -             | Estel                               |
|   | м | 1 a 4   |         | 11 | 1 ape. | FSDIN | ermo   | 10 Jum | leng Si | Judith. | Guel     | Alonso  | bydierve | ller      | livera | LUIS    | SCO MO  | -sela Gu | SISM     | o. Mora | Warny   | Coc. Z  | mira 10 | NOMBRE        | NOMBRE: D.R. Esteban Rodríguez Lepe |
|   | н | 5 a     |         |    | Hder   | 020 1 | Fle to | Menez, | Mener   | Cortes  | Cosales  | Sint    | 12 D     | es len    | Mend   | Cobles  | rs Ho   | Surcia A | Nero 1   | Jara    | i WBr   | CH)     | octe    | RE            | ríguez                              |
|   | м | 6 E     |         |    | Ner 6  | avez  | 20     | 5015   | Para    | \$ 0.   | 6 (b) to | and he  | medo     | 19        | endoza | 5 Orleg | lez.    | GUISITA  | Savailos | millo   | a Muo   | a Porta | Cibrian |               | Lepe                                |
|   | н | 10      |         |    | 35     | 4     | 0.6    | 40     | 10      | 37      | C        | th      | 41       | 24        | So     | 12 34   | 249     | 39       | 36       | 53      | 2       | st      | 42      | EDAD          |                                     |
|   | z | 10 a 14 |         |    | 1      |       | 1      | 1      |         |         | 1        | 1       |          | 1         |        | 1       | 1       |          | 1        | 1       |         | 1       |         | т             | SEXO                                |
| - |   |         |         |    |        | 1     |        |        | 1       | 1       |          |         | ١        |           | ١      |         |         | 1        |          |         | 1       |         | 1       | Σ             | 0                                   |
|   | Т | 15 a 19 |         |    | Ì      |       | )      | 1      |         |         | 1        |         | 1        |           |        | 1       | 1       | 1        |          |         |         |         |         | 1ERA.<br>VEZ  |                                     |
|   | Σ | 9       |         |    | 0.     | W     |        |        | N       |         | 0        | Me      | 0.       | Ç         | 0      | 0       | W       | C. 4     | 0.6      | C : (   | 0       |         | Br      |               |                                     |
|   | т | 20      |         |    | 1A     | Oct.  | 1      | 11     | co/us   | ) (     | stando   | CXICO   | Yat      |           | onoci  | veret   | in vel  | una      | stre     | Guld    | Mia     | 040     | STOME   | DON           |                                     |
|   | Z | 20 a 28 | GRUPOS  | 1  | Dep:   | 6#    |        |        | Bravio  |         | 0 2      | y Zarag | e 92     | HUD       | ido    | aro #   | Hida    | #35      | 16 #     | ang 7   | ver h   | culle   | 10 6    | DOMICILIO     |                                     |
|   | т | 4       |         |    | 43     | 2     |        | 17     | H-41 C  | 17      | 29.      | 4. 77   | 6        | 954       |        | 2K      | 40      | 1        | 36       | 44      | ladalao | 2       | 0       |               |                                     |
|   | Z | 40 a 48 | ETARIOS |    | 11     | 1     | Ś      |        | th      |         |          | C.      | ÍA.      | V,I       | Fa     | Va      | Su      | Ce       | 5        | S       | 24      |         | 20      |               |                                     |
| - | т |         |         |    | ES     | Porve | an 1   | 11     |         | 1,      | 1 .      | cille c | 1ta      | las 1     | ortune | Wec     | untal   | 1.41     | an       | 2 van   | San     |         | ardin   | POE           |                                     |
| - |   | 50 a 58 |         |    | 1      | en r. | San    |        |         |         |          | le B    | 1 4/1    | dira      | ade    | CE      | psal    | totor    | wan      | R       | Jun     | GMDA    | ines d  | POBLACION     |                                     |
|   | Z |         |         |    | ose    |       | cent.  | 1      |         | 4       | 21       | and     |          | ramar     | Val    | ande    | apa     | u/co     | rdut     | apach   | 4       |         | 1 50    | Z             |                                     |
|   | н | 60      |         |    |        |       | 4.     |        |         |         |          | eras    |          |           | 10     | urcs    | chile.  | S. J.    | 1.       | rula    |         |         |         |               |                                     |
| + |   | 60 a 68 |         |    |        |       |        |        |         | 1       |          |         |          |           |        | 1       |         | 1        |          | -       |         |         |         | OBSTURACIONES |                                     |
|   | Z |         |         |    |        | 1     | 1.     |        | 1       |         |          |         |          | ]         | 1      |         | 1       |          | 1        |         |         | 1       |         | EXTRACIONES   | TRAT                                |
|   | т | 70 a 78 |         |    |        |       |        |        |         |         | ١        |         | -        | actions.  |        |         |         |          |          |         |         |         |         | 2IXAJI7O89    | TRATAMIENTO                         |
|   | Σ | 178     |         |    | )      |       |        | 1      |         |         |          | 1       |          |           |        |         |         |          |          |         | -       |         | -       | гоято         | TO                                  |
|   | т |         |         |    |        |       |        |        |         |         |          |         |          |           |        |         |         |          |          |         |         |         |         | QAUTIDAD      |                                     |
|   | Z | >80     |         |    |        |       |        |        |         |         |          |         |          |           |        |         |         |          |          |         |         |         |         | TELEFONO      |                                     |

Fecha OZ de Abril 18

ABRIL ZOL8

200

S. Nasa

| Т        |          | M       | т           | M           | н             | Z         | т         | Ζ       | т              | Z             | Н          | H            |   | z       | I    | H<br>M                 | Z           | H       | Т           |
|----------|----------|---------|-------------|-------------|---------------|-----------|-----------|---------|----------------|---------------|------------|--------------|---|---------|------|------------------------|-------------|---------|-------------|
| >80      |          | 70 a 78 |             | 68          | 60 a 68       | 58        | 50 a 58   | 40 a 48 | 40             | 20 a 28       |            | 15 a 19      |   | 10 a 14 |      | 5 a 9                  | 1a4         |         | -1          |
|          |          |         |             |             |               |           |           | SO      | GRUPOS ETARIOS | GRUP          |            |              |   |         |      |                        |             |         |             |
| -        | -        |         |             | 1           | leras         | Banda     | ledu      | Va      | 112            | lecus H       | Zaa        | 1            | 1 |         | 5    | Bravo C.               | ala Dalila  | Amenica | 20          |
| -        |          | /       | 1           |             |               | C N       | m 100     | Sa      | to 1           | CR            | Fe lipe    | 1            | 1 | 0       | 4.26 | beth Avaira            | in Elizal   | Tan     | 29          |
|          |          |         |             |             | •             | 105-1     | A to town | Col.    | NO.            | Monta         | otilio     | 1            | ١ |         | 56   | Gurcia                 | th 16002    | lasi    | 18          |
|          |          |         | 1           | 1           |               | anderes   | cide Bi   | Nall    | FI-11 C        | 15 Branc      | Jucola     | 1            | ١ |         | 10   | mener Porra            | Jaheny Sim  | Mag     | 17          |
|          |          |         |             | 1           | 1             | m         | m Juc     | 50      |                | 0             |            |              |   | 1       | 63   | tala                   | Juday A.    | Sat     | 16          |
|          |          |         |             |             | S I           | (Sanetura | 1/2 de 1  | Va      | 561            | urango        | COU        |              | 1 |         | 62   | encoustro A.           | utriz Ale   | 1500    | 15          |
|          |          |         |             | ,           | 1             | Jul So    | dinesc    | Sard    | 5-A            | ladiola > 13  | & lack 1   | 1            |   | 1       | F    | ander lipples          | n Alexan    | Dila    | 14          |
|          |          |         |             |             |               |           |           |         |                |               |            | 1            |   | 1       | 60   | ovales A.              | lenco M     | 71      | 13          |
|          |          |         |             | 1           | 5.            | Bunderus  | ledy B    | Val     |                | lastro        | (ol. 1     |              |   | 1       | 49   | les hler               | easer losa  | Flew    | 12          |
|          |          |         |             |             | 7-            | 11        |           |         |                | - 11          | 11         | 1            | 1 |         | 10   | 1 -                    | leem .      |         | 11          |
|          |          |         |             | 1           |               | 2030      | San       | Inf.    |                | lings         | 7 (0       | ١            |   | 1       | 60   | Frequo Zo              | Montalvo    | Rito    | 10          |
|          |          | 1       |             |             |               | le .      | mal       | . So    | 14.84          | Margar        | Sunta      |              | 1 |         | 46   | Arce                   | aLusa       | Max     | 9           |
|          |          |         |             |             | 1             |           | 1         |         |                |               |            |              |   |         |      | 22                     | ind Cuevies | On      | 80          |
| -        |          |         |             |             |               |           |           |         |                | C             |            |              |   |         | -    |                        | mmu.        | Fr      | 7           |
|          |          |         |             | 1           |               | deras.    | arreta    | 10      | Incido N       | colongucion A | rolow      | 1            |   | 1       | 134  | cia Medine             | ba          | Xe      | 6           |
| 1        |          |         |             |             | ]             | Delso     | ardines ( | Jan     | 45 7A          | is Maravi (1) | 2 445 1    | 1            | ) |         | 6, 7 | 5                      | Marial      | Luna    | S           |
|          |          |         |             | 1           | 1             | andera    | ede B     | Vall    |                | V2.           | Veracruz   | )            | ١ |         | 14   | la                     | ting Ered   | Cins    | 4           |
| T        |          |         | 1           |             |               | Jose      | Jan       | INF.    | 0 4            | kine IC       | C-hardence | 1            |   | 1       | 16   | 2                      | f Alexand   | tos     | ω           |
| 1        |          | 1       |             |             |               | 1         | nta l     | Sa      | 44             | Clenc, 4      | panta      | 1            |   | )       | 227  | haz Mtrez              | athan 0     | Ton     | 2           |
|          |          | )       |             |             | ar            | Dancherus | e de la   | Val     |                |               |            | 1            |   | 1       | 20   | es Baralas             | 10 Flor     | Spig    | 1           |
| TELEFONO | CANTIDAD | SORTO   | SIXAJIAOA9  | EXTRACIONES | 280012ARUT280 | N         | POBLACION |         |                | DOMICILIO     |            | 1ERA.<br>VEZ | Z | I       | EDAD | Ê                      | NOMBRE      |         | No.         |
|          |          | NTO     | TRATAMIENTO | TRA         |               |           |           |         |                |               |            |              | 0 | SEXO    |      | Esteban Rodríguez Lepe | teban Rodi  | D.R. Es | NOMBRE D.R. |