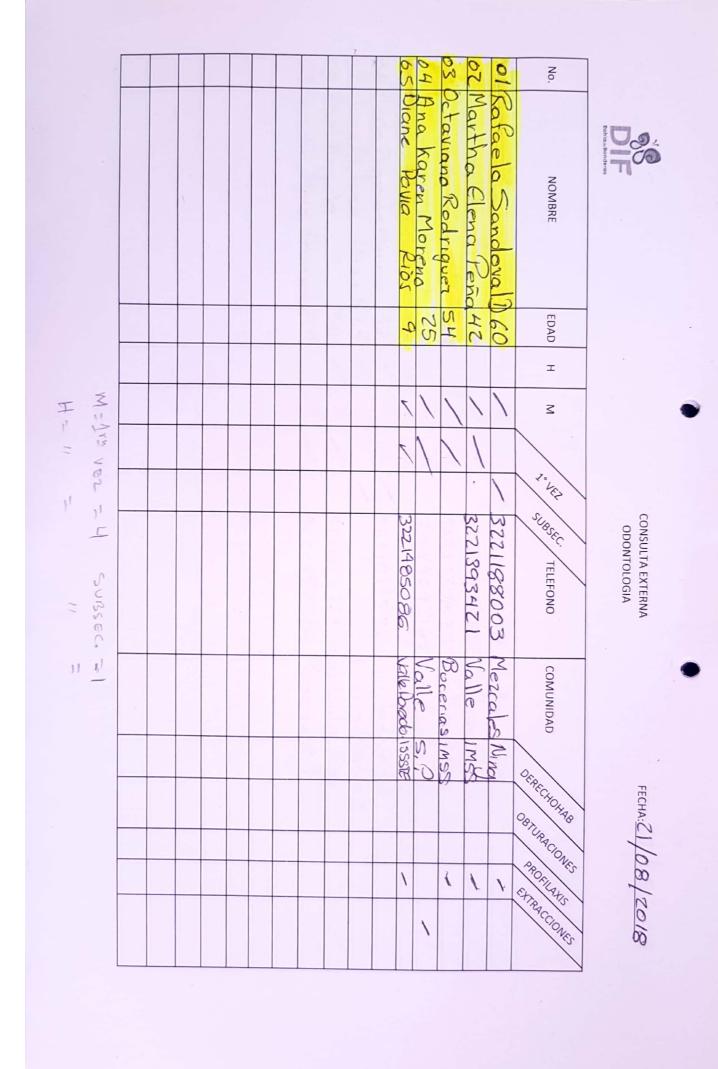

Esperanza Para Todos

|   |         |                |    |     |           |                        |          |           |          | 0            |             |      |                 |         |           |         | 1.0    | 24       | 54           |              |           |         |              |                                     |
|---|---------|----------------|----|-----|-----------|------------------------|----------|-----------|----------|--------------|-------------|------|-----------------|---------|-----------|---------|--------|----------|--------------|--------------|-----------|---------|--------------|-------------------------------------|
| I | -1      |                | 20 | 29  | 18        | 17                     | 16       | 15        | 14       | 13           | 12          | 11   | 10              | 9       | 8         | 7       | 6      | 5        | 4            | 3            | 2         | 1       | No.          | NOMBRE: D.R. Esteban Rodríguez Lepe |
| Σ |         |                |    |     | An        | X                      | 17       |           | M        | M.           | T           | X    | 10              | 1       | N         | R       | 6      | 1        | 50           | 60           | A         | 1       |              | ED.R.                               |
| н | 1       |                | 1  | 1 1 | Antonio A | senla                  | biola    | ichedy    | arial    | urla 1       | prnando     | Emma | Senaro          | evesa   | aria      | ena     |        | 5155 K   | Playibe      | apronimo     | Sexardra. | tonia   |              | Esteba                              |
| м | 1 a 4   |                | ,  |     | A 60100   | esenia Aula, Valenzuel | Kusales  | HIVERS    | alenci   | De           | ~           |      |                 | River   | Lope 2    | Livera  | no F   | 100      | 0            | no lley      | dra. 1    | Sandnez | NOMBRE       | an Rod                              |
| т | б       |                |    |     | -         | Vales                  | > Moveno |           | a Bueno  | A URICA      | UIZ Algurua |      | desus           | 5       |           | K       | 2403   | o Sau    | medo barrens | 8            | chio      | one?    | RE           | lríguez                             |
| M | a 9     |                |    | 1   | Ergunell  | 1 zuele                | OWE      | Peng Wend | 20       | lici lencito | ULTUN       |      | Dedesus learcia | Mendoza | Sarriento | undorg  | Arreal | Santana  | LACIA        | ena          | Portide   | NaVIANO |              | Lepe                                |
| Ξ | 1       |                | `  | ۲   | 4         | 30                     | 00       | ţ,        | 25       | 26           | Sa          | 2    | n               | 3       | 63        | so      | 62     | th       | 36           | 54           | e l       | 53      | EDAD         |                                     |
| Z | 10 a 14 |                |    |     | 1         |                        |          |           |          |              | 1           |      | 1               |         |           |         | 1      | ١        |              | 1            |           | 1       | I            | SEXO                                |
| 2 |         |                |    |     |           | 1                      | 1        | 1         | ١        | 1            |             |      |                 | \       | )         | ١       |        |          | 1            | -            | 1         |         | Σ            | 0                                   |
| Ξ | 15 a 19 |                |    |     | Ī         | 1                      | 1        | 1         |          | 1            |             |      | 1               | 1       | )         |         |        |          |              |              | )         | ١       | 1ERA.<br>VEZ |                                     |
| Σ | 19      |                |    |     |           | Bud                    | Ceu      | Ver       |          | Que          |             |      | Od              | Lazara  | (. Y      | 0       | hazaro | Mér      |              | Tri          | Alvaral   | Crv     |              |                                     |
| Т | 20      |                |    |     | 11        | Bugumbilia             | endero   | leracruz  | 11       | Queveturo    |             |      | K               | ra Ca   | · Dannu   | ono cid | ro Cer | éxicoy   | 11           | riton        | P         | Jad     | DOM          |                                     |
| Σ | 20 a 28 | GRUP           |    |     |           | H MI                   | 151      | #         |          | 2            |             |      | (ocul           | Cardena | .a        | 0       | yduna  | laraguza | 1.           | #17          | presen    | 033     | DOMICILIO    |                                     |
| Ξ | 4       | GRUPOS ETARIOS |    |     |           | 9                      |          | a         | 7        |              |             |      | 5.              | S       | 5         |         | 450    | szer to  | 4            |              | #76       | 2       |              |                                     |
| Z | 40 a 48 | RIOS           | -  |     |           | (01.                   | 7        | Va        | <        | Va           | Va          |      | Va              |         | FA        | For     | S      | Val      |              | ULL          | 16        | 0       |              |                                     |
| Ξ |         |                |    |     | 1/        | Prim                   | SUNC     | 11 e du   | alle de  | le du        | lede        |      | Ula             | 1       | Advana    | vtune   | parts  | le du    | 11           | us Mulinaman | Wen       | 2       | РОВ          |                                     |
|   | 50 a 58 |                |    |     |           | VIMauca                | encr     |           |          | Ban          | 5           |      | ch B            | van C   | Vall      | a Che   | VUE    | 1Sam     | 17 10        | lira         | lemarcos  | José de | POBLACION    |                                     |
| Z | 00      |                |    |     | 19        | . Saw                  |          | Bandera   | Banderys | anderas      | Sanderg     |      | andered         | a phone | avita     | Nelle   | n de   | Sanderas |              | mar          | 2         | · del L |              |                                     |
| т | 60      |                | -  | -   | -         | Jose.                  |          | C         | 4        | 1            | ic.         | -    | 3               | 640     | -         | 0       | CCM.   | 00       |              |              |           | -       | SETURACIONES | 0                                   |
| Z | 60 a 68 |                | -  | -   | (         | 1                      |          | 1         | 1        | 1            | -           | 1    |                 | -       | 1         | 1       | 1      | 1        | 1            |              | 1         | 1       | EXTRACIONES  | TR                                  |
| т | -       | -              | -  |     | -         | 1                      |          |           |          |              |             | 1    |                 | -       | 1         | -       | ,      | 1        | +            | 1            |           |         | PROFILAXIS   | TRATAMIENTO                         |
|   | 70 a 78 |                | 1  |     |           |                        |          |           | -        |              |             | -    | )               | 1       |           |         |        |          |              | -            |           |         | SORTO        | ENTO                                |
| Σ |         | -              | -  | 1   | 3         | -                      |          |           | -        |              | -           |      |                 |         |           | -       |        |          |              | -            |           |         | CANTIDAD     |                                     |
| I | >80     |                |    |     |           |                        |          |           |          |              |             |      |                 |         |           |         |        |          |              |              |           |         | TELEFONO     |                                     |