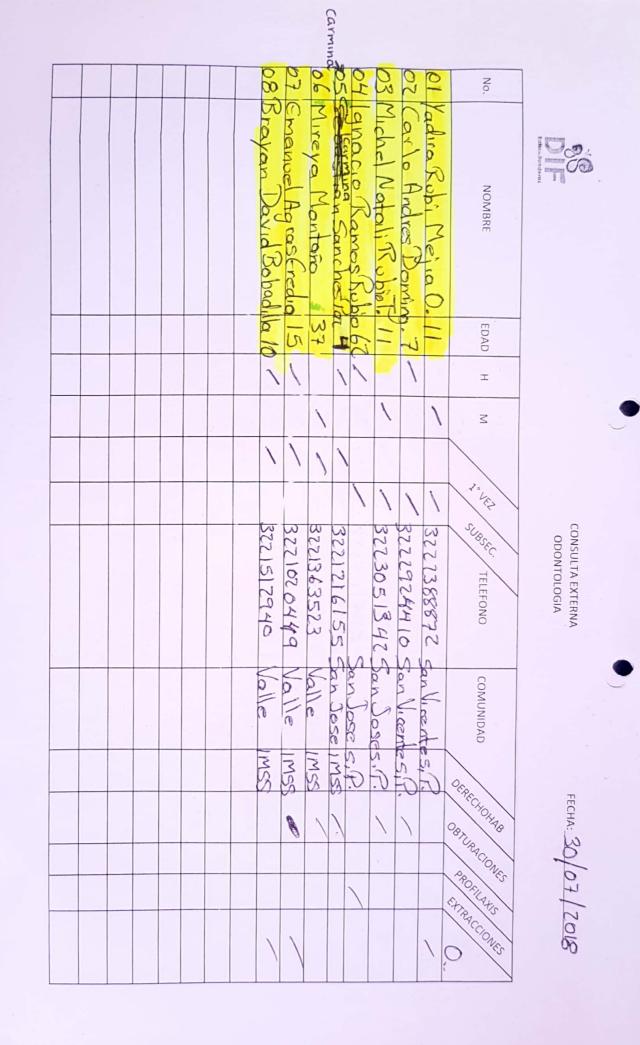

|   |   |         |         | _  |        | _     |        |        |         |         |          |         | 30       |           |        |         |         |          |          |         |         |         |         |               |                                     |
|---|---|---------|---------|----|--------|-------|--------|--------|---------|---------|----------|---------|----------|-----------|--------|---------|---------|----------|----------|---------|---------|---------|---------|---------------|-------------------------------------|
|   | I | -1      |         | 20 | 29     | 18    | 17     | 16     | 15      | 14      | 13       | 12      | 11       | 10        | 9      | ∞       | 7       | 6        | 5        | 4       | ω       | 2       | 1       | No.           | NOMBRE                              |
|   | Z | *       | 1       | -  | R      | 2     |        | 6      | 1       | 2       | 0        | K       | R        | 6         | TA     | X       | T       | 1        | M        | A       | 0       | -       | 21      |               | D.R.                                |
|   | н | 1       |         |    | amor   | mely  | Dulla  | recion | lugde   | AUVCI   | er/ 05   | resus   | 105 cm   | Gerbinimo | lena   | Grave   | The cis | bsu t    | anne     | intoni  | landle  | 650     | delm    | -             | Estel                               |
|   | м | 1 a 4   |         | 11 | 1 ape. | FSDIN | ermo   | 10 Jum | leng Si | Judith. | Guel     | Alonso  | bydierve | ller      | livera | LUIS    | SCO MO  | -sela Gu | SISM     | o. Mora | Warny   | Coc. Z  | mira 10 | NOMBRE        | NOMBRE: D.R. Esteban Rodríguez Lepe |
|   | н | 5 a     |         |    | Hder   | 020 1 | Fle to | Menez, | Mener   | Cortes  | Cosales  | Sint    | 12 D     | es len    | Mend   | Cobles  | rs Ho   | Surcia A | Nero 1   | Jara    | i WBr   | CH)     | octe    | RE            | ríguez                              |
|   | м | 6 E     |         |    | Ner 6  | avez  | 20     | 5015   | Para    | \$ 0.   | 6 (b) to | and he  | medo     | 19        | endoza | 5 Orleg | lez.    | GUISITA  | Savailos | millo   | a Muo   | a Porta | Cibrian |               | Lepe                                |
|   | н | 10      |         |    | 35     | 4     | 0.6    | 40     | 10      | 37      | C        | th      | 41       | 24        | So     | 12 34   | 249     | 39       | 36       | 53      | 2       | st      | 42      | EDAD          |                                     |
|   | z | 10 a 14 |         |    | 1      |       | 1      | 1      |         |         | 1        | 1       |          | 1         |        | 1       | 1       |          | 1        | 1       |         | 1       |         | т             | SEXO                                |
| - |   |         |         |    |        | 1     |        |        | 1       | 1       |          |         | ١        |           | ١      |         |         | 1        |          |         | 1       |         | 1       | Σ             | 0                                   |
|   | Т | 15 a 19 |         |    | Ì      |       | )      | 1      |         |         | 1        |         | 1        |           |        | 1       | 1       | 1        |          |         |         |         |         | 1ERA.<br>VEZ  |                                     |
|   | Σ | 9       |         |    | 0.     | W     |        |        | N       |         | 0        | Me      | 0.       | Ç         | 0      | 0       | W       | C. 4     | 0.6      | C : (   | 0       |         | Br      |               |                                     |
|   | т | 20      |         |    | 1A     | Oct.  | 1      | 11     | co/us   | ) (     | stando   | CXICO   | Yat      |           | onoci  | veret   | in vel  | una      | stre     | Guld    | Mia     | 040     | STOME   | DON           |                                     |
|   | Z | 20 a 28 | GRUPOS  | 1  | Dep:   | 6#    |        |        | Bravio  |         | 0 2      | y Zarag | e 92     | HUD       | ido    | aro #   | Hida    | #35      | 16 #     | ang 7   | ver h   | culle   | 10 6    | DOMICILIO     |                                     |
|   | т | 4       |         |    | 43     | 2     |        | 17     | H-41 C  | 17      | 29.      | 4. 77   | 6        | 954       |        | 2K      | 40      | 1        | 36       | 44      | ladalao | 2       | 0       |               |                                     |
|   | Z | 40 a 48 | ETARIOS |    | 11     | 1     | Ś      |        | th      |         |          | C.      | ÍA.      | V,I       | Fa     | Va      | Su      | Ce       | 5        | S       | 24      |         | 20      |               |                                     |
| - | т |         |         |    | ES     | Porve | an 1   | 11     |         | 1,      | 1 .      | cille c | 1ta      | las 1     | ortune | Wec     | untal   | 1.41     | an       | 2 van   | San     |         | ardin   | POE           |                                     |
| - |   | 50 a 58 |         |    | 1      | en r. | San    |        |         |         |          | le B    | 1 4/1    | dira      | ade    | CE      | psal    | totor    | wan      | R       | Jun     | GMDA    | ines d  | POBLACION     |                                     |
|   | Z |         |         |    | ose    |       | cent.  | 1      |         | 4       | 21       | and     |          | ramar     | Val    | ande    | apa     | u/co     | rdut     | apach   | 4       |         | 1 50    | Z             |                                     |
|   | н | 60      |         |    |        |       | 4.     |        |         |         |          | eras    |          |           | 10     | urcs    | chile.  | S. J.    | 1.       | rula    |         |         |         |               |                                     |
| + |   | 60 a 68 |         |    |        |       |        |        |         | 1       |          |         |          |           |        | 1       |         | 1        |          | -       |         |         |         | OBSTURACIONES |                                     |
|   | Z |         |         |    |        | 1     | 1.     |        | 1       |         |          |         |          | ]         | 1      |         | 1       |          | 1        |         |         | 1       |         | EXTRACIONES   | TRAT                                |
|   | т | 70 a 78 |         |    |        |       |        |        |         |         | ١        |         | -        | actions.  |        |         |         |          |          |         |         |         |         | 2IXAJI7O89    | TRATAMIENTO                         |
|   | Σ | 178     |         |    | )      |       |        | 1      |         |         |          | 1       |          |           |        |         |         |          |          |         | -       |         | -       | гоято         | TO                                  |
|   | т |         |         |    |        |       |        |        |         |         |          |         |          |           |        |         |         |          |          |         |         |         |         | QAUTIDAD      |                                     |
|   | Z | >80     |         |    |        |       |        |        |         |         |          |         |          |           |        |         |         |          |          |         |         |         |         | TELEFONO      |                                     |

Fecha OZ de Abril 18

ABRIL ZOL8

200

S. Nasa

| Т        |          | M       | т           | M           | н             | Z         | т         | Ζ       | т              | Z             | Н          | H            |   | z       | I    | H<br>M                 | Z           | H       | Т           |
|----------|----------|---------|-------------|-------------|---------------|-----------|-----------|---------|----------------|---------------|------------|--------------|---|---------|------|------------------------|-------------|---------|-------------|
| >80      |          | 70 a 78 |             | 68          | 60 a 68       | 58        | 50 a 58   | 40 a 48 | 40             | 20 a 28       |            | 15 a 19      |   | 10 a 14 |      | 5 a 9                  | 1a4         |         | -1          |
|          |          |         |             |             |               |           |           | SO      | GRUPOS ETARIOS | GRUP          |            |              |   |         |      |                        |             |         |             |
| -        | -        |         |             | 1           | leras         | Banda     | ledu      | Va      | 112            | lecus H       | Zaa        | 1            | 1 |         | 5    | Bravo C.               | ala Dalila  | Amenica | 20          |
| -        |          | /       | 1           |             |               | C N       | m 100     | Sa      | to 1           | CR            | Fe lipe    | 1            | 1 | 0       | 4.26 | beth Avaira            | in Elizal   | Tan     | 29          |
|          |          |         |             |             | •             | 105-1     | A to town | Col.    | NO.            | Monta         | otilio     | 1            | ١ |         | 56   | Gurcia                 | th 16002    | lasi    | 18          |
|          |          |         | 1           | 1           |               | anderes   | cide Bi   | Nall    | FI-11 C        | 15 Branc      | Jucola     | 1            | ١ |         | 10   | mener Porra            | Jaheny Sim  | Mag     | 17          |
|          |          |         |             | 1           | 1             | m         | m Juc     | 50      |                | 0             |            |              |   | 1       | 63   | tala                   | Juday A.    | Sat     | 16          |
|          |          |         |             |             | S I           | (Sanetura | 1/2 de 1  | Va      | 561            | urango        | COU        |              | 1 |         | 62   | encoustro A.           | utriz Ale   | 1500    | 15          |
|          |          |         |             | ,           | 1             | Jul So    | dinesc    | Sard    | 5-A            | ladiola > 13  | & lack 1   | 1            |   | 1       | F    | ander lipples          | n Alexan    | Dila    | 14          |
|          |          |         |             |             |               |           |           |         |                |               |            | 1            |   | 1       | 60   | ovales A.              | lenco M     | 71      | 13          |
|          |          |         |             | 1           | 5.            | Bunderus  | ledy B    | Val     |                | lastro        | (ol. 1     |              |   | 1       | 49   | les hler               | easer losa  | Flew    | 12          |
|          |          |         |             |             | 7-            | 11        |           |         |                | - 11          | 11         | 1            | 1 |         | 10   | 1 -                    | leem .      |         | 11          |
|          |          |         |             | 1           |               | 2030      | San       | Inf.    |                | lings         | 7 (0       | ١            |   | 1       | 60   | Frequo Zo              | Montalvo    | Rito    | 10          |
|          |          | 1       |             |             |               | le .      | mal       | . So    | 14.84          | Margar        | Sunta      |              | 1 |         | 46   | Arce                   | aLusa       | Max     | 9           |
|          |          |         |             |             | 1             |           | 1         |         |                |               |            |              |   |         |      | 22                     | ind Cuevies | On      | 80          |
| -        |          |         |             |             |               |           |           |         |                | C             |            |              |   |         | -    |                        | mmu.        | Fr      | 7           |
|          |          |         |             | 1           |               | deras.    | arreta    | 10      | Incido N       | colongucion A | rolow      | 1            |   | 1       | 134  | cia Medine             | ba          | Xe      | 6           |
| 1        |          |         |             |             | ]             | Delso     | ardines ( | Jan     | 45 7A          | is Maravi (1) | 2 445 1    | 1            | ) |         | 6, 7 | 5                      | Marial      | Luna    | S           |
|          |          |         |             | 1           | 1             | andera    | ede B     | Vall    |                | V2.           | Veracruz   | )            | ١ |         | 14   | la                     | ting Ered   | Cins    | 4           |
| T        |          |         | 1           |             |               | Jose      | Jan       | INF.    | 0 4            | kine IC       | C-hardence | 1            |   | 1       | 16   | 2                      | f Alexand   | tos     | ω           |
| 1        |          | 1       |             |             |               | 1         | nta l     | Sa      | 44             | Clenc, 4      | panta      | 1            |   | )       | 227  | haz Mtrez              | athan 0     | Ton     | 2           |
|          |          | )       |             |             | ar            | Dancherus | e de la   | Val     |                |               |            | 1            |   | 1       | 20   | es Baralas             | 10 Flor     | Spig    | 1           |
| TELEFONO | CANTIDAD | SORTO   | SIXAJIAOA9  | EXTRACIONES | 280012ARUT280 | N         | POBLACION |         |                | DOMICILIO     |            | 1ERA.<br>VEZ | Z | I       | EDAD | Ê                      | NOMBRE      |         | No.         |
|          |          | NTO     | TRATAMIENTO | TRA         |               |           |           |         |                |               |            |              | 0 | SEXO    |      | Esteban Rodríguez Lepe | teban Rodi  | D.R. Es | NOMBRE D.R. |