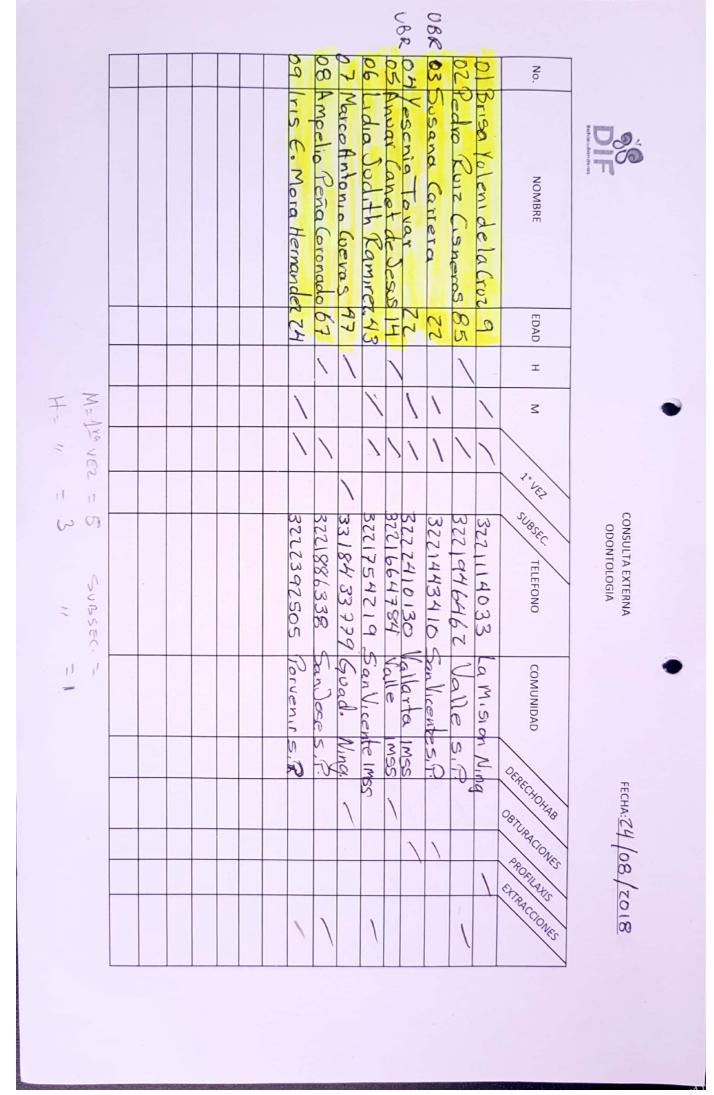

|   |   |         |         | _  |        | _     |        |        |         |         |          |         | 30       |           |        |         |         |          |          |         |         |         |         |               |                                     |
|---|---|---------|---------|----|--------|-------|--------|--------|---------|---------|----------|---------|----------|-----------|--------|---------|---------|----------|----------|---------|---------|---------|---------|---------------|-------------------------------------|
|   | I | -1      |         | 20 | 29     | 18    | 17     | 16     | 15      | 14      | 13       | 12      | 11       | 10        | 9      | ∞       | 7       | 6        | 5        | 4       | ω       | 2       | 1       | No.           | NOMBRE                              |
|   | Z | *       | 1       | -  | R      | 2     |        | 6      | 1       | 2       | 0        | K       | R        | 6         | TA     | X       | T       | 1        | M        | A       | 0       | -       | 21      |               | D.R.                                |
|   | н | 1       |         |    | amor   | mely  | Dulla  | recion | lugde   | AUVCI   | er/ 05   | resus   | 105 cm   | Gerbinimo | lena   | Grave   | The cis | bsu t    | anne     | intoni  | landle  | 650     | delm    | -             | Estel                               |
|   | м | 1 a 4   |         | 11 | 1 ape. | FSDIN | ermo   | 10 Jum | leng Si | Judith. | Guel     | Alonso  | bydierve | ller      | livera | LUIS    | SCO MO  | -sela Gu | SISM     | o. Mora | Warny   | Coc. Z  | mira 10 | NOMBRE        | NOMBRE: D.R. Esteban Rodríguez Lepe |
|   | н | 5 a     |         |    | Hder   | 020 1 | Fle to | Menez, | Mener   | Cortes  | Cosales  | Sint    | 12 D     | es len    | Mend   | Cobles  | rs Ho   | Surcia A | Nero 1   | Jara    | i WBr   | CH)     | octe    | RE            | ríguez                              |
|   | м | 6 E     |         |    | Ner 6  | avez  | 20     | 5015   | Para    | \$ 0.   | 6 (b) to | and he  | medo     | 19        | endoza | 5 Orleg | lez.    | GUISITA  | Savailos | millo   | a Muo   | a Porta | Cibrian |               | Lepe                                |
|   | н | 10      |         |    | 35     | 4     | 0.6    | 40     | 10      | 37      | C        | th      | 41       | 24        | So     | 12 34   | 249     | 39       | 36       | 53      | 2       | st      | 42      | EDAD          |                                     |
|   | z | 10 a 14 |         |    | 1      |       | 1      | 1      |         |         | 1        | 1       |          | 1         |        | 1       | 1       |          | 1        | 1       |         | 1       |         | т             | SEXO                                |
| - |   |         |         |    |        | 1     |        |        | 1       | 1       |          |         | ١        |           | ١      |         |         | 1        |          |         | 1       |         | 1       | Σ             | 0                                   |
|   | Т | 15 a 19 |         |    | Ì      |       | )      | 1      |         |         | 1        |         | 1        |           |        | 1       | 1       | 1        |          |         |         |         |         | 1ERA.<br>VEZ  |                                     |
|   | Σ | 9       |         |    | 0.     | W     |        |        | N       |         | 0        | Me      | 0.       | Ç         | 0      | 0       | W       | C. 4     | 0.6      | C : (   | 0       |         | Br      |               |                                     |
|   | т | 20      |         |    | 1A     | Oct.  | 1      | 11     | co/us   | ) (     | stando   | CXICO   | Yat      |           | onoci  | veret   | in vel  | una      | stre     | Guld    | Mia     | 040     | STOME   | DON           |                                     |
|   | Z | 20 a 28 | GRUPOS  | 1  | Dep:   | 6#    |        |        | Bravio  |         | 0 2      | y Zarag | e 92     | HUD       | ido    | aro #   | Hida    | #35      | 16 #     | ang 7   | ver h   | culle   | 10 6    | DOMICILIO     |                                     |
|   | т | 4       |         |    | 43     | 2     |        | 17     | H-41 C  | 17      | 29.      | 4. 77   | 6        | 954       |        | 2K      | 40      | 1        | 36       | 44      | ladalao | 2       | 0       |               |                                     |
|   | Z | 40 a 48 | ETARIOS |    | 11     | 1     | Ś      |        | th      |         |          | C.      | ÍA.      | V,I       | Fa     | Va      | Su      | Ce       | 5        | S       | 24      |         | 20      |               |                                     |
| - | т |         |         |    | ES     | Porve | an 1   | 11     |         | 1,      | 1 .      | cille c | 1ta      | las 1     | ortune | Wec     | untal   | 1.41     | an       | 2 van   | San     |         | ardin   | POE           |                                     |
| - |   | 50 a 58 |         |    | 1      | en r. | San    |        |         |         |          | le B    | 1 4/1    | dira      | ade    | CE      | psal    | totor    | wan      | R       | Jun     | GMDA    | ines d  | POBLACION     |                                     |
|   | Z |         |         |    | ose    |       | cent.  | 1      |         | 4       | 21       | and     |          | ramar     | Val    | ande    | apa     | u/co     | rdut     | apach   | 4       |         | 1 50    | Z             |                                     |
|   | н | 60      |         |    |        |       | 4.     |        |         |         |          | eras    |          |           | 10     | urcs    | chile.  | S. J.    | 1.       | rula    |         |         |         |               |                                     |
| + |   | 60 a 68 |         |    |        |       |        |        |         | 1       |          |         |          |           |        | 1       |         | 1        |          | -       |         |         |         | OBSTURACIONES |                                     |
|   | Z |         |         |    |        | 1     | 1.     |        | 1       |         |          |         |          | ]         | 1      |         | 1       |          | 1        |         |         | 1       |         | EXTRACIONES   | TRAT                                |
|   | т | 70 a 78 |         |    |        |       |        |        |         |         | ١        |         | -        | actions.  |        |         |         |          |          |         |         |         |         | 2IXAJI7O89    | TRATAMIENTO                         |
|   | Σ | 178     |         |    | )      |       |        | 1      |         |         |          | 1       |          |           |        |         |         |          |          |         | -       |         | -       | гоято         | TO                                  |
|   | т |         |         |    |        |       |        |        |         |         |          |         |          |           |        |         |         |          |          |         |         |         |         | QAUTIDAD      |                                     |
|   | Z | >80     |         |    |        |       |        |        |         |         |          |         |          |           |        |         |         |          |          |         |         |         |         | TELEFONO      |                                     |

Fecha OZ de Abril 18

ABRIL ZOL8

200

S. Nasa

| Т        |          | M       | т           | M           | н             | Z         | т         | Ζ       | т              | Z             | Н          | H            |   | z       | I    | H<br>M                 | Z           | H       | Т           |
|----------|----------|---------|-------------|-------------|---------------|-----------|-----------|---------|----------------|---------------|------------|--------------|---|---------|------|------------------------|-------------|---------|-------------|
| >80      |          | 70 a 78 |             | 68          | 60 a 68       | 58        | 50 a 58   | 40 a 48 | 40             | 20 a 28       |            | 15 a 19      |   | 10 a 14 |      | 5 a 9                  | 1a4         |         | -1          |
|          |          |         |             |             |               |           |           | SO      | GRUPOS ETARIOS | GRUP          |            |              |   |         |      |                        |             |         |             |
| -        | -        |         |             | 1           | leras         | Banda     | ledu      | Va      | 112            | lecus H       | Zaa        | 1            | 1 |         | 5    | Bravo C.               | ala Dalila  | Amenica | 20          |
| -        |          | /       | 1           |             |               | C N       | m 100     | Sa      | to 1           | CR            | Fe lipe    | 1            | 1 | 0       | 4.26 | beth Avaira            | in Elizal   | Tan     | 29          |
|          |          |         |             |             | •             | 105-1     | A to town | Col.    | NO.            | Monta         | otilio     | 1            | ١ |         | 56   | Gurcia                 | th 16002    | lasi    | 18          |
|          |          |         | 1           | 1           |               | anderes   | cide Bi   | Nall    | FI-11 C        | 15 Branc      | Jucola     | 1            | ١ |         | 10   | mener Porra            | Jaheny Sim  | Mag     | 17          |
|          |          |         |             | 1           | 1             | m         | m Juc     | 50      |                | 0             |            |              |   | 1       | 63   | tala                   | Juday A.    | Sat     | 16          |
|          |          |         |             |             | S I           | (Sanetura | 1/2 de 1  | Va      | 561            | urango        | COU        |              | 1 |         | 62   | encoustro A.           | utriz Ale   | 1500    | 15          |
|          |          |         |             | ,           | 1             | Jul So    | dinesc    | Sard    | 5-A            | ladiola > 13  | & lack 1   | 1            |   | 1       | F    | ander lipples          | n Alexan    | Dila    | 14          |
|          |          |         |             |             |               |           |           |         |                |               |            | 1            |   | 1       | 60   | ovales A.              | lenco M     | 71      | 13          |
|          |          |         |             | 1           | 5.            | Bunderus  | ledy B    | Val     |                | lastro        | (ol. 1     |              |   | 1       | 49   | les hler               | easer losa  | Flew    | 12          |
|          |          |         |             |             | 7-            | 11        |           |         |                | - 11          | 11         | 1            | 1 |         | 10   | 1 -                    | leem .      |         | 11          |
|          |          |         |             | 1           |               | 2030      | San       | Inf.    |                | lings         | 7 (0       | ١            |   | 1       | 60   | Frequo Zo              | Montalvo    | Rito    | 10          |
|          |          | 1       |             |             |               | le .      | mal       | . So    | 14.84          | Margar        | Sunta      |              | 1 |         | 46   | Arce                   | aLusa       | Max     | 9           |
|          |          |         |             |             | 1             |           | 1         |         |                |               |            |              |   |         |      | 22                     | ind Cuevies | On      | 80          |
| -        |          |         |             |             |               |           |           |         |                | C             |            |              |   |         | -    |                        | mmu.        | Fr      | 7           |
|          |          |         |             | 1           |               | deras.    | arreta    | 10      | Incido N       | colongucion A | rolow      | 1            |   | 1       | 134  | cia Medine             | ba          | Xe      | 6           |
| 1        |          |         |             |             | ]             | Delso     | ardines ( | Jan     | 45 7A          | is Maravi (1) | 2 445 1    | 1            | ) |         | 6, 7 | 5                      | Marial      | Luna    | S           |
|          |          |         |             | 1           | 1             | andera    | ede B     | Vall    |                | V2.           | Veracruz   | )            | ١ |         | 14   | la                     | ting Ered   | Cins    | 4           |
| T        |          |         | 1           |             |               | Jose      | Jan       | INF.    | 0 4            | kine IC       | C-hardence | 1            |   | 1       | 16   | 2                      | f Alexand   | tos     | ω           |
| 1        |          | 1       |             |             |               | 1         | nta l     | Sa      | 44             | Clenc, 4      | panta      | 1            |   | )       | 227  | haz Mtrez              | athan 0     | Ton     | 2           |
|          |          | )       |             |             | ar            | Dancherus | e de la   | Val     |                |               |            | 1            |   | 1       | 20   | es Baralas             | 10 Flor     | Spig    | 1           |
| TELEFONO | CANTIDAD | SORTO   | SIXAJIAOA9  | EXTRACIONES | 280012ARUT280 | N         | POBLACION |         |                | DOMICILIO     |            | 1ERA.<br>VEZ | Z | I       | EDAD | Ê                      | NOMBRE      |         | No.         |
|          |          | NTO     | TRATAMIENTO | TRA         |               |           |           |         |                |               |            |              | 0 | SEXO    |      | Esteban Rodríguez Lepe | teban Rodi  | D.R. Es | NOMBRE D.R. |