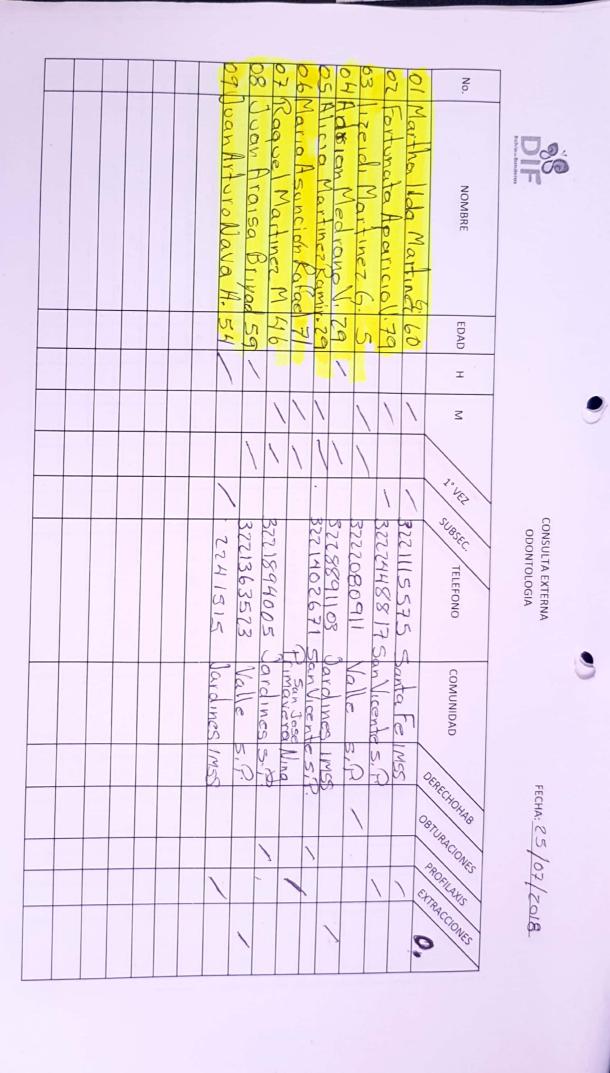

Esperanza Para Todos

|   |         |                |    |     |           |                        |          |           |          | 0            |             |      |                 |         |           |         | 1.0    | 24       | 54           |              |           |         |              |                                     |
|---|---------|----------------|----|-----|-----------|------------------------|----------|-----------|----------|--------------|-------------|------|-----------------|---------|-----------|---------|--------|----------|--------------|--------------|-----------|---------|--------------|-------------------------------------|
| I | -1      |                | 20 | 29  | 18        | 17                     | 16       | 15        | 14       | 13           | 12          | 11   | 10              | 9       | 8         | 7       | 6      | 5        | 4            | 3            | 2         | 1       | No.          | NOMBRE: D.R. Esteban Rodríguez Lepe |
| Σ |         |                |    |     | An        | X                      | 17       |           | M        | M.           | T           | X    | 10              | 1       | N         | R       | 6      | 1        | 50           | 60           | A         | 1       |              | ED.R.                               |
| н | 1       |                | 1  | 1 1 | Antonio A | senla                  | biola    | ichedy    | arial    | urla 1       | prnando     | Emma | Senaro          | evesa   | aria      | ena     |        | 5155 K   | Playibe      | apronimo     | Sexardra. | tonia   |              | Esteba                              |
| м | 1 a 4   |                | ,  |     | A 60100   | esenia Aula, Valenzuel | Kusales  | HIVERS    | alenci   | De           | ~           |      |                 | River   | Lope 2    | Livera  | no F   | 100      | 0            | no lley      | dra. 1    | Sandnez | NOMBRE       | an Rod                              |
| т | б       |                |    |     | -         | Vales                  | > Moveno |           | a Bueno  | A URICA      | UIZ Algurua |      | desus           | 5       |           | K       | 2403   | o Sau    | medo barrens | 8            | chio      | one?    | RE           | lríguez                             |
| M | a 9     |                |    | 1   | Ergunell  | 1 zuele                | OWE      | Peng Wend | 20       | lici lencito | ULTUN       |      | Dedesus learcia | Mendoza | Sarriento | undorg  | Arreal | Santana  | LACIA        | ena          | Portide   | NaVIANO |              | Lepe                                |
| Ξ | 1       |                | `  | ۲   | 4         | 30                     | 00       | ţ,        | 25       | 26           | Sa          | 2    | n               | 3       | 63        | so      | 62     | th       | 36           | 54           | e l       | 53      | EDAD         |                                     |
| Z | 10 a 14 |                |    |     | 1         |                        |          |           |          |              | 1           |      | 1               |         |           |         | 1      | ١        |              | 1            |           | 1       | I            | SEXO                                |
| 2 |         |                |    |     |           | 1                      | 1        | 1         | ١        | 1            |             |      |                 | \       | )         | ١       |        |          | 1            | -            | 1         |         | Σ            | 0                                   |
| Ξ | 15 a 19 |                |    |     | Ī         | 1                      | 1        | 1         |          | 1            |             |      | 1               | 1       | )         |         |        |          |              |              | )         | ١       | 1ERA.<br>VEZ |                                     |
| Σ | 19      |                |    |     |           | Bud                    | Ceu      | Ver       |          | Que          |             |      | Od              | Lazara  | (. Y      | 0       | hazaro | Mér      |              | Tri          | Alvaral   | Crv     |              |                                     |
| Т | 20      |                |    |     | 11        | Bugumbilia             | endero   | leracruz  | 11       | Queveturo    |             |      | K               | ra Ca   | · Dannu   | ono cid | ro Cer | éxicoy   | 11           | riton        | P         | Jad     | DOM          |                                     |
| Σ | 20 a 28 | GRUP           |    |     |           | H MI                   | 151      | #         |          | 2            |             |      | (ocul           | Cardena | .a        | 0       | yduna  | laraguza | 1.           | #17          | presen    | 033     | DOMICILIO    |                                     |
| Ξ | 4       | GRUPOS ETARIOS |    |     |           | 9                      |          | a         | 7        |              |             |      | 5.              | S       | 5         |         | 450    | szer to  | 4            |              | #76       | 2       |              |                                     |
| Z | 40 a 48 | RIOS           | -  |     |           | (01.                   | 7        | Va        | <        | Va           | Va          |      | Va              |         | FA        | For     | S      | Val      |              | ULL          | 16        | 0       |              |                                     |
| Ξ |         |                |    |     | 1/        | Prim                   | SUNC     | 11 e du   | alle de  | le du        | lede        |      | Ula             | 1       | Advana    | vtune   | parts  | le du    | 11           | us Mulinaman | Wen       | 2       | РОВ          |                                     |
|   | 50 a 58 |                |    |     |           | VIMauca                | encr     |           |          | Ban          | 5           |      | ch B            | van C   | Vall      | a Che   | VUE    | 1Sam     | 17 10        | lira         | lemarcos  | José de | POBLACION    |                                     |
| Z | 00      |                |    |     | 19        | . Saw                  |          | Bandera   | Banderys | anderas      | Sanderg     |      | andered         | a phone | avita     | Nelle   | n de   | Sanderas |              | mar          | 2         | · del L |              |                                     |
| т | 60      |                | -  | -   | -         | Jose.                  |          | C         | 4        | 1            | ic.         | -    | 3               | 640     | -         | 0       | CCM.   | 00       |              |              |           | -       | SETURACIONES | 0                                   |
| Z | 60 a 68 |                | -  | -   | (         | 1                      |          | 1         | 1        | 1            | -           | 1    |                 | -       | 1         | 1       | 1      | 1        | 1            |              | 1         | 1       | EXTRACIONES  | TR                                  |
| т | -       | -              | -  |     | -         | 1                      |          |           |          |              |             | 1    |                 | -       | 1         | -       | ,      | 1        | +            | 1            |           |         | PROFILAXIS   | TRATAMIENTO                         |
|   | 70 a 78 |                | 1  |     |           |                        |          |           | -        |              |             | -    | )               | 1       |           |         |        |          |              | -            |           |         | SORTO        | ENTO                                |
| Σ |         | -              | -  | 1   | 3         | -                      |          |           | -        |              | -           |      |                 |         |           | -       |        |          |              | -            |           |         | CANTIDAD     |                                     |
| I | >80     |                |    |     |           |                        |          |           |          |              |             |      |                 |         |           |         |        |          |              |              |           |         | TELEFONO     |                                     |