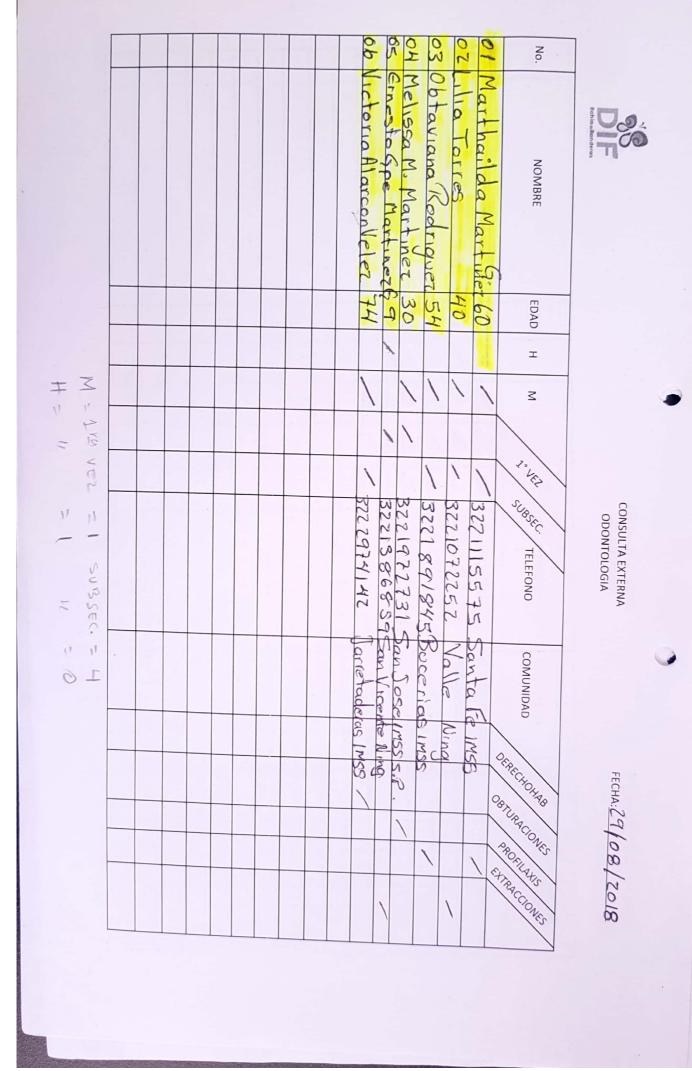

Esperanya Para Tudos

|   |         |       |         | _     | +          |        |         |            |         |         |        |          | 6        |           |          |                   |          |        |          |                                         |        |            |               |                                    |
|---|---------|-------|---------|-------|------------|--------|---------|------------|---------|---------|--------|----------|----------|-----------|----------|-------------------|----------|--------|----------|-----------------------------------------|--------|------------|---------------|------------------------------------|
| I | -1      |       | 20      | 29    | 18         | 17     | 16      | 15         | 14      | 13      | 12     | 11       | 10       | 9         | 8        | 7                 | 6        | 5      | 4        | З                                       | 2      | 1          | No.           | NOMBRE D.R. Esteban Rodríguez Lepe |
| м |         |       | Luch    | Mari  | Indun      | Far    | Ten     | Ale        | And     | Zara    | Amo    | Ome      | there    | Ken       | Keul     | 12ma              | Clau     | Cavil  | Novi     | Fde                                     | Vare   | Salvi      | -             | D.R. Es                            |
| M | 1a4     |       | MAG L:  | a Val | la la pe   | ique - | user hu | Ja Riv     | IN Cha  | NIVIA   | a Delu | v Hde    | cencio   | Sendra La | In Jaire | elica W           | auchia M | ermo   | orma le  | laar GI                                 | 1: 130 | adox S     | NO            | teban R                            |
| н |         |       | ZMAR    | encia | . Kave     | Sulsa  | vers (  | vera M.    | rbell   | n Rubo  | Guitr  | 2 Cue    | A 64     | danhai    |          | Var(a D           | Medina   | Pletes | eticia 6 | ez Sc                                   | arvera | andhez     | NOMBRE        | lodrígu                            |
| Z | 5 a 9   |       | Kim (20 | Bueno | vera Valen | Chave  | Mupler  | undo za    | Avce C. | iden K. | non    | S        | ancher   | Gler      | QUINOMES | Girla De la Torre | Ś        | 5      | cletes   | Sandrez                                 | 2      | bame       | 5             | ez Lepe                            |
| н |         |       | A 43.   | 52    | nice 26    | 2412   | 52      | SO         | 6       | 6.      | th     | 35       | 5        | N         | 4        | 11 0              | 20       | 62     | 34       | 20                                      | 0      | 245        | EDAD          |                                    |
|   | 10 a 14 |       | 1       |       |            | 1      |         | -          | 1       |         |        | 1        | 1        | 1         | 1        |                   |          | 1      |          | )                                       |        | 1          | т             | SE                                 |
| Σ | 4       |       |         | 1     | 1          |        | 1       | )          |         | 1       | ١      |          |          | ١         |          | 1                 | 1        |        | 1        |                                         | )      |            | Σ             | SEXO                               |
| т | 15 a    |       | ١       |       |            | 1      |         |            | ١       | 1       |        | ١        | )        | 1         |          | 17                | 1        |        | 1        | 1                                       | 1      |            | 1ERA.<br>VEZ  |                                    |
| Σ | 19      | 27    | ley     |       | 00         | Vera   |         | 0          | M       | Ma      | Aco    | Cel      | 100      |           | 2        | 60                | S        |        | lu.      | CC                                      | 0      | C. (       |               |                                    |
| н | 20      |       | far (no |       | vere faro  | acru   | 11      | anocic     | and     | INNEARC | 61 Tur | Viexia   | drici    |           | de Feb.  | 1 Fr              | de Feb   |        | 124ro (  | ampech                                  | SNOCH  | polondring | DOM           |                                    |
| Σ | 20 a 28 | GRUPO | Camiroz | 11    | w          | 2 510  |         | cido       | Hudald  | 234     | gueza  | 0        | cistas " |           | oth is   | 42                | . 4      | 1      | Cardenas | che 1                                   | do     | lyings     | DOMICILIO     |                                    |
| т | 40 a 48 |       | 1025    | 1     | 6          | 0      |         |            | 06      |         | 101    |          | 28       |           | Q        |                   | 76       | -      | Aus SH   | <i>C</i> D                              |        | 17         |               |                                    |
| Σ | a 48    | SC    | Paru    |       | Vall       | Sau    |         | Por turica | 16V     | San     | Gro    | Cest -12 | Vall.    | EL (      | 61       | S                 | 013      |        |          | Sau                                     | E      | Me         |               |                                    |
| т | 50 a    |       | venur.  |       | ede 1      | 205    | .1.     | ona        | syvenir | Vicente | lines  | ers tro  | e dy 12  | octu      | Parvenir | an Joan           | arvenue  | (      | Saul     | ~~~~~~~~~~~~~~~~~~~~~~~~~~~~~~~~~~~~~~~ | aver   | 2 06/4     | POBLACION     |                                    |
| З | 58      |       | 5       | 11    | Sanderes   | e :    | 1       | Ju Val     |         | a       | del sc | Valle    | anderas  | nte.      | wir      | en                | 11K      |        | Van      | 250                                     | wich   | 62         | ON            |                                    |
| н | 60      |       |         | 1     | as.        |        | C       | leio       |         | IWWW-   | 1      | e des -  | as .     | )         | 1        |                   |          |        | 1        |                                         |        |            | 23NOIDARUT280 |                                    |
| Z | 60 a 68 |       | _       | \     | 1          |        | 1       | 1          |         |         | ŀ      |          | 1        |           |          | 1                 | \        | 1      | 1        |                                         |        | 1          | EXTRACIONES   | TR                                 |
| н | 7       |       |         |       |            |        |         |            |         |         |        |          |          |           |          |                   | 1        |        |          |                                         | )      |            | 2IXAJI7O89    | TRATAMIENTO                        |
| Z | 70 a 78 |       | 1       |       |            | .1     |         |            | ۱       | 1       |        |          |          |           |          |                   |          |        |          | 1                                       |        |            | SORIO         | VTO                                |
| т |         |       |         |       |            |        |         |            |         |         |        |          |          |           |          |                   |          |        |          |                                         |        |            | QAQITNAD      |                                    |
| Z | >80     |       |         |       |            |        |         |            |         |         |        |          |          |           |          |                   |          |        |          |                                         |        |            | TELEFONO      |                                    |

Esperanza Para Todos

|   |         |             |    |          |        |          |      |         | 9           |       |          |        |          |          |         | (      | Ø        |         |         |           |             |         |               | _                                  |
|---|---------|-------------|----|----------|--------|----------|------|---------|-------------|-------|----------|--------|----------|----------|---------|--------|----------|---------|---------|-----------|-------------|---------|---------------|------------------------------------|
| т | -1      |             | 20 | 29       | 18     | 17       | 16   | 15      | 14          | 13    | 12       | 11     | 10       | 9        | 8       | 7      | 6        | S       | 4       | ω         | 2           | 1       | No.           | NOMBRE D.R. Esteban Rodriguez Lepe |
| Σ |         |             |    | 140-     | Luna   | lan      | llas | 4St     | FG          | Cun   | berg     | CU,    | Kura     | 12       | 600     | VIII   | 1ST      | Ceo     | MUL V   | Marx      | Man         | MANQ    | •             | D.R. Es                            |
| H | 1a4     |             |    | 1247     | Max    | 1 Ru     | aba  | ella    | o illi      | men   | Dero Num | llun   | 5 60     | march    | rdes 1  | MG A   | dro 10   | silia K | 14 Her  | o della   | aurit       | e Gdu   | z             | steban                             |
| м |         |             |    | ample    | ja ll  | 12 AV    | lain | Alexue  | verer 1     | 1 ov  | o ller   | Berna  | e. Pin   | (arone   | Uther   | rev S  | I Vera M | 6 ames  | Linda   | Minun     | a A lua     | Jacalo  | NOMBRE        | Rodrig                             |
| H | 5 a 9   |             | c  | 2 Kawer  | very ( | rdward   | 056  | dia 1/2 | Jalen       | 4.    | -        | r      | mente    | ren Mara | 2 Rob   | Sobyra | Mudozen  | 202     | Becerra | Armenders | warado Buis | lovedus | >             | Juez Le                            |
| Z |         |             |    | 2        | DOMA   | 0        | 12 4 | edinary | 25          | 2     | lenter a | MULMAR | Gerve    | ales S   | 18.1    | OC 3   | iza S    | C       | ra G    | News 6    | Suis 4      | SF1     | ED            | epe                                |
| Т | 10      |             |    | 2        | 6      | 6        | 5    | 0       | 6           | 0     | 50       | F      | 0        | 4        | à       | w      | 4        | 6       | w'      | 1         | 0           | 4       | EDAD H        |                                    |
| Z | 10 a 14 |             | -  |          | 1      | 1        | \    | ١       | 1           | 1     | /        |        | 1        | 1        |         | \      | 1        | 1       |         | 1         | ١           | }       | 3             | SEXO                               |
| т | 15      |             |    | \        |        | 1        | 1    | 1       | 1           |       |          | 1      | 1        | ١        | )       |        |          |         | 1       |           |             | ١       | 1ERA.<br>VEZ  |                                    |
| Σ | 15 a 19 |             | -  | 5        | M      |          | 6    | M       | 3           |       | C        | 0      | 0        | 0.0      | 10      | Cra    | E        | K       | 17      | K         | 60          |         |               |                                    |
| т | 20      | -           |    | per to   | frait  | Junes    | 0    | Mar Ce  | Cuereturo # |       | ·Tri     | onocid | Burro    | 16 d     | Mario   | mado   | ucret    | Achop   | Derfreu | allena    | Querrero    | Alle    | DON           |                                    |
| Σ | 20 a 28 | GRU         |    | the por  | LIGES, | 55 Cutic |      | unbe    | wro #       |       | riton    | cyclo  | urracuda | csep     | > Confo | Nerv   | aro      | nov (C  | 1#1     | 13        | #12         | ude ?   | DOMICILIO     |                                    |
| Т | 4       | GRUPOS ETAI |    | 98       | TA     | 14 52    | 80   | #IS     | 7.9         |       | #30      |        | 28       | 2/W.     | GIA S   | 10 92  | 24       | .#2     | 65      | 6         | V           | #16     |               |                                    |
| Z | 40 a 48 | TARIOS      |    | C        | L      | V        | Le   | S       | C           | S     | C        | 0      | S        | Sa       | 5       | M      | Wal      |         | Va      | Vil       | Va          | Sau     |               |                                    |
| т |         |             |    | alla d   | ardu   | 22       | S S  | inV     | NALCO       | an i  | las      | 0 6    | in V     | 272      | a sul   | and    | le de    | Van     | le du   | US V      | Wlecc       | Lua     | POBL          |                                    |
|   | 50 a 58 |             |    | W 130    | Jes c  | 2056     | an   | LCRUN   | le 150      | Jun's | Mira     | Sino   | Laur     | losa     | 021     | Way    | Ba       | Vo      | Ban     | MIra      | le Ba       | n (k    | POBLACION     |                                    |
| Σ |         |             |    | wholevas | lel So | 0        | 105  | te      | and         | +     | ima      |        | He       | Lapa     |         | de 4.  | Bandera  | 35      | anduras | ramar     | Banduras    | pachu   |               |                                    |
| т | 60 a 68 |             | -  |          | 1      | -        | 107  | 1       | 1           |       |          | 1      |          | A.       | 1       |        |          |         |         |           |             | a -     | SENCIDARUT280 |                                    |
| Z | 68      |             | -  |          | 1      | 1        |      |         |             | 1     | 1        |        |          |          |         |        |          | .)      | 1       | )         |             |         | EXTRACIONES   | TRA                                |
| н | 70      |             |    |          |        |          |      |         |             |       | 1        |        |          |          |         |        | -)       |         |         |           |             |         | SIXAJI7OAq    | TRATAMIENTO                        |
| 3 | 70 a 78 |             |    | X        |        |          | 1    |         |             |       |          |        | -1       | 1        |         | 1      |          |         |         |           | ١           |         | гоято         | TO                                 |
| - |         |             | -  |          |        |          |      |         |             |       |          |        |          |          |         |        |          |         |         |           |             |         | CANTIDAD      |                                    |
| H | >80     | 3.2         |    |          |        |          |      |         |             |       |          |        |          |          |         |        |          |         |         |           |             |         | TELEFONO      |                                    |