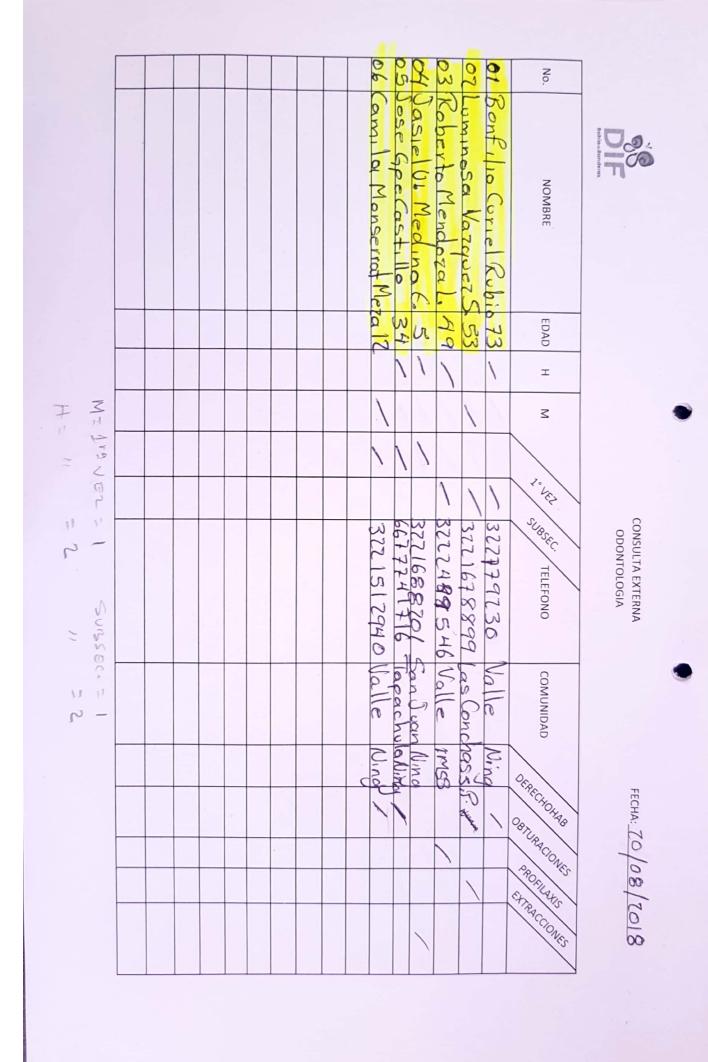

|   |   |         |         | _  |        | _     |        |        |         |         |          |         | 30       |           |        |         |         |          |          |         |         |         |         |               |                                     |
|---|---|---------|---------|----|--------|-------|--------|--------|---------|---------|----------|---------|----------|-----------|--------|---------|---------|----------|----------|---------|---------|---------|---------|---------------|-------------------------------------|
|   | I | -1      |         | 20 | 29     | 18    | 17     | 16     | 15      | 14      | 13       | 12      | 11       | 10        | 9      | ∞       | 7       | 6        | 5        | 4       | ω       | 2       | 1       | No.           | NOMBRE                              |
|   | Z | *       | 1       | -  | R      | 2     |        | 6      | 1       | 2       | 0        | K       | R        | 6         | TA     | X       | T       | 1        | M        | A       | 0       | -       | 21      |               | D.R.                                |
|   | н | 1       |         |    | amor   | mely  | Dulla  | recion | lugde   | AUVCI   | er/ 05   | resus   | 105 cm   | Gerbinimo | lena   | Grave   | The cis | bsu t    | anne     | intoni  | landle  | 650     | delm    | -             | Estel                               |
|   | м | 1 a 4   |         | 11 | 1 ape. | FSDIN | ermo   | 10 Jum | leng Si | Judith. | Guel     | Alonso  | bydierve | ller      | livera | LUIS    | SCO MO  | -sela Gu | SISM     | o. Mora | Warny   | Coc. Z  | mira 10 | NOMBRE        | NOMBRE: D.R. Esteban Rodríguez Lepe |
|   | н | 5 a     |         |    | Hder   | 020 1 | Fle to | Menez, | Mener   | Cortes  | Cosales  | Sint    | 12 D     | es len    | Mend   | Cobles  | rs Ho   | Surcia A | Nero 1   | Jara    | i WBr   | CH)     | octe    | RE            | ríguez                              |
|   | м | 6 E     |         |    | Ner 6  | avez  | 20     | 5015   | Para    | \$ 0.   | 6 (b) to | and he  | medo     | 19        | endoza | 5 Orleg | lez.    | GUISITA  | Savailos | millo   | a Muo   | a Porta | Cibrian |               | Lepe                                |
|   | н | 10      |         |    | 35     | 4     | 0.6    | 40     | 10      | 37      | C        | th      | 41       | 24        | So     | 12 34   | 249     | 39       | 36       | 53      | 2       | st      | 42      | EDAD          |                                     |
|   | z | 10 a 14 |         |    | 1      |       | 1      | 1      |         |         | 1        | 1       |          | 1         |        | 1       | 1       |          | 1        | 1       |         | 1       |         | т             | SEXO                                |
| - |   |         |         |    |        | 1     |        |        | 1       | 1       |          |         | ١        |           | ١      |         |         | 1        |          |         | 1       |         | 1       | Σ             | 0                                   |
|   | Т | 15 a 19 |         |    | Ì      |       | )      | 1      |         |         | 1        |         | 1        |           |        | 1       | 1       | 1        |          |         |         |         |         | 1ERA.<br>VEZ  |                                     |
|   | Σ | 9       |         |    | 0.     | W     |        |        | N       |         | 0        | Me      | 0.       | Ç         | 0      | 0       | W       | C. 4     | 0.6      | C : (   | 0       |         | Br      |               |                                     |
|   | т | 20      |         |    | 1A     | Oct.  | 1      | 11     | co/us   | ) (     | stando   | CXICO   | Yat      |           | onoci  | veret   | in vel  | una      | stre     | Guld    | Mia     | 040     | STOME   | DON           |                                     |
|   | Z | 20 a 28 | GRUPOS  | 1  | Dep:   | 6#    |        |        | Bravio  |         | 0 2      | y Zarag | e 92     | HUD       | ido    | aro #   | Hida    | #35      | 16 #     | ang 7   | ver h   | culle   | 10 6    | DOMICILIO     |                                     |
|   | т | 4       |         |    | 43     | 2     |        | 17     | H-41 C  | 17      | 29.      | 4. 77   | 6        | 954       |        | 2K      | 40      | 1        | 36       | 44      | ladalao | 2       | 0       |               |                                     |
|   | Z | 40 a 48 | ETARIOS |    | 11     | 1     | Ś      |        | th      |         |          | C.      | ÍA.      | V,I       | Fa     | Va      | Su      | Ce       | 5        | S       | 24      |         | 20      |               |                                     |
| - | т |         |         |    | ES     | Porve | an 1   | 11     |         | 1,      | 1 .      | cille c | 1ta      | las 1     | ortune | Wec     | untal   | 1.41     | an       | 2 van   | San     |         | ardin   | POE           |                                     |
| - |   | 50 a 58 |         |    | 1      | en r. | San    |        |         |         |          | le B    | 1 4/1    | dira      | ade    | CE      | psal    | totor    | wan      | R       | Jun     | GMDA    | ines d  | POBLACION     |                                     |
|   | Z |         |         |    | ose    |       | cent.  | 1      |         | 4       | 21       | and     |          | ramar     | Val    | ande    | apa     | u/co     | rdut     | apach   | 4       |         | 1 50    | Z             |                                     |
|   | н | 60      |         |    |        |       | 4.     |        |         |         |          | eras    |          |           | 10     | urcs    | chile.  | S. J.    | 1.       | rula    |         |         |         |               |                                     |
| + |   | 60 a 68 |         |    |        |       |        |        |         | 1       |          |         |          |           |        | 1       |         | 1        |          | -       |         |         |         | OBSTURACIONES |                                     |
|   | Z |         |         |    |        | 1     | 1.     |        | 1       |         |          |         |          | ]         | 1      |         | 1       |          | 1        |         |         | 1       |         | EXTRACIONES   | TRAT                                |
|   | т | 70 a 78 |         |    |        |       |        |        |         |         | ١        |         | -        | actions.  |        |         |         |          |          |         |         |         |         | 2IXAJI7O89    | TRATAMIENTO                         |
|   | Σ | 178     |         |    | )      |       |        | 1      |         |         |          | 1       |          |           |        |         |         |          |          |         | -       |         | -       | гоято         | TO                                  |
|   | т |         |         |    |        |       |        |        |         |         |          |         |          |           |        |         |         |          |          |         |         |         |         | QAUTIDAD      |                                     |
|   | Z | >80     |         |    |        |       |        |        |         |         |          |         |          |           |        |         |         |          |          |         |         |         |         | TELEFONO      |                                     |

Fecha OZ de Abril 18

ABRIL ZOL8

200

S. Nasa

| Т        |          | M       | т           | M           | н             | Z         | т         | Ζ       | т              | Z             | Н          | H            |   | z       | I    | H<br>M                 | Z           | H       | Т           |
|----------|----------|---------|-------------|-------------|---------------|-----------|-----------|---------|----------------|---------------|------------|--------------|---|---------|------|------------------------|-------------|---------|-------------|
| >80      |          | 70 a 78 |             | 68          | 60 a 68       | 58        | 50 a 58   | 40 a 48 | 40             | 20 a 28       |            | 15 a 19      |   | 10 a 14 |      | 5 a 9                  | 1a4         |         | -1          |
|          |          |         |             |             |               |           |           | SO      | GRUPOS ETARIOS | GRUP          |            |              |   |         |      |                        |             |         |             |
| -        | -        |         |             | 1           | leras         | Banda     | ledu      | Va      | 112            | lecus H       | Zaa        | 1            | 1 |         | 5    | Bravo C.               | ala Dalila  | Amenica | 20          |
| -        |          | /       | 1           |             |               | C N       | m 100     | Sa      | to 1           | CR            | Fe lipe    | 1            | 1 | 0       | 4.26 | beth Avaira            | in Elizal   | Tan     | 29          |
|          |          |         |             |             | •             | 105-1     | A to town | Col.    | NO.            | Monta         | otilio     | 1            | ١ |         | 56   | Gurcia                 | th 16002    | lasi    | 18          |
|          |          |         | 1           | 1           |               | anderes   | cide Bi   | Nall    | FI-11 C        | 15 Branc      | Jucola     | 1            | ١ |         | 10   | mener Porra            | Jaheny Sim  | Mag     | 17          |
|          |          |         |             | 1           | 1             | m         | m Juc     | 50      |                | 0             |            |              |   | 1       | 63   | tala                   | Juday A.    | Sat     | 16          |
|          |          |         |             |             | S I           | (Sanetura | 1/2 de 1  | Va      | 561            | urango        | COU        |              | 1 |         | 62   | encoustro A.           | utriz Ale   | 1500    | 15          |
|          |          |         |             | ,           | 1             | Jul So    | dinesc    | Sard    | 5-A            | ladiola > 13  | & lack 1   | 1            |   | 1       | F    | ander lipples          | n Alexan    | Dila    | 14          |
|          |          |         |             |             |               |           |           |         |                |               |            | 1            |   | 1       | 60   | ovales A.              | lenco M     | 71      | 13          |
|          |          |         |             | 1           | 5.            | Bunderus  | ledy B    | Val     |                | lastro        | (ol. 1     |              |   | 1       | 49   | les hler               | easer losa  | Flew    | 12          |
|          |          |         |             |             | 7-            | 11        |           |         |                | - 11          | 11         | 1            | 1 |         | 10   | 1 -                    | leem .      |         | 11          |
|          |          |         |             | 1           |               | 2030      | San       | Inf.    |                | lings         | 7 (0       | ١            |   | 1       | 60   | Frequo Zo              | Montalvo    | Rito    | 10          |
|          |          | 1       |             |             |               | le .      | mal       | . So    | 14.84          | Margar        | Sunta      |              | 1 |         | 46   | Arce                   | aLusa       | Max     | 9           |
|          |          |         |             |             | 1             |           | 1         |         |                |               |            |              |   |         |      | 22                     | ind Cuevies | On      | 80          |
| -        |          |         |             |             |               |           |           |         |                | C             |            |              |   |         | -    |                        | mmu.        | Fr      | 7           |
|          |          |         |             | 1           |               | deras.    | arreta    | 10      | Incido N       | colongucion A | rolow      | 1            |   | 1       | 134  | cia Medine             | ba          | Xe      | 6           |
| 1        |          |         |             |             | ]             | Delso     | ardines ( | Jan     | 45 7A          | is Maravi (1) | 2 445 1    | 1            | ) |         | 6, 7 | 5                      | Marial      | Luna    | S           |
|          |          |         |             | 1           | 1             | andera    | ede B     | Vall    |                | V2.           | Veracruz   | )            | ١ |         | 14   | la                     | ting Ered   | Cins    | 4           |
| T        |          |         | 1           |             |               | Jose      | Jan       | INF.    | 0 4            | kine IC       | C-hardence | 1            |   | 1       | 16   | 2                      | f Alexand   | tos     | ω           |
| 1        |          | 1       |             |             |               | 1         | nta l     | Sa      | 44             | Clenc, 4      | panta      | 1            |   | )       | 227  | haz Mtrez              | athan 0     | Ton     | 2           |
|          |          | )       |             |             | ar            | Dancherus | e de la   | Val     |                |               |            | 1            |   | 1       | 20   | es Baralas             | 10 Flor     | Spig    | 1           |
| TELEFONO | CANTIDAD | SORTO   | SIXAJIAOA9  | EXTRACIONES | 280012ARUT280 | N         | POBLACION |         |                | DOMICILIO     |            | 1ERA.<br>VEZ | Z | I       | EDAD | Ê                      | NOMBRE      |         | No.         |
|          |          | NTO     | TRATAMIENTO | TRA         |               |           |           |         |                |               |            |              | 0 | SEXO    |      | Esteban Rodríguez Lepe | teban Rodi  | D.R. Es | NOMBRE D.R. |