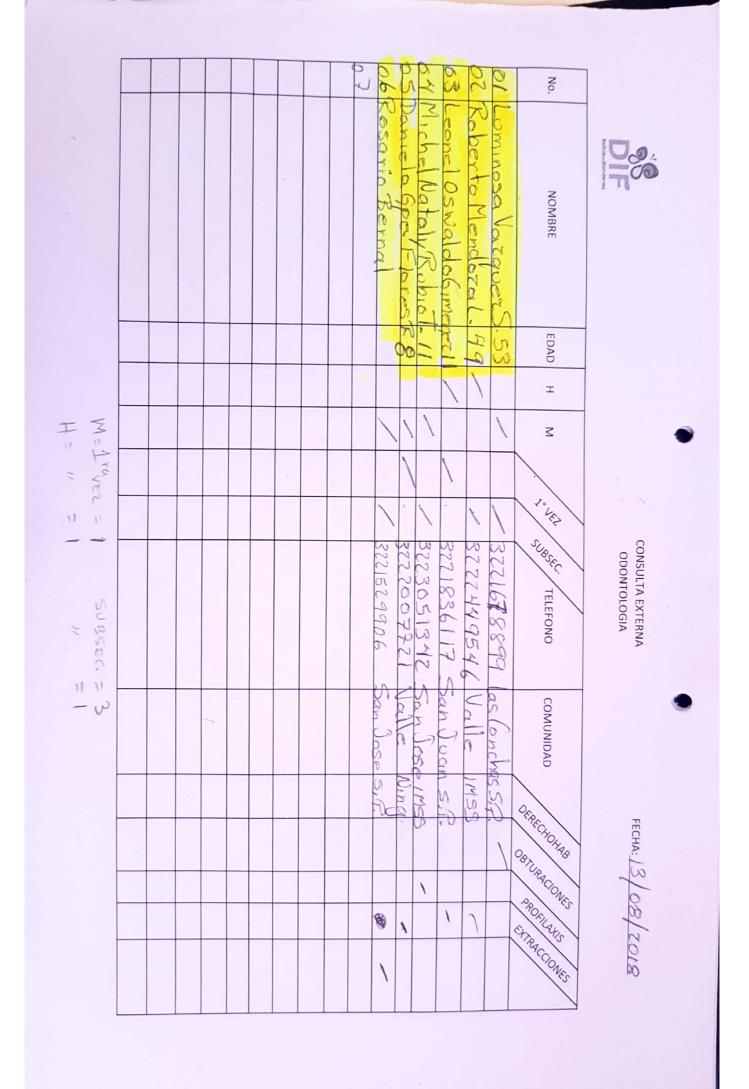

Esperanza Para Todos

|   |         |             |    |          |        |          |      |         | 9           |       |          |        |          |          |         | (      | Ø        |         |         |           |             |         |               | _                                  |
|---|---------|-------------|----|----------|--------|----------|------|---------|-------------|-------|----------|--------|----------|----------|---------|--------|----------|---------|---------|-----------|-------------|---------|---------------|------------------------------------|
| т | -1      |             | 20 | 29       | 18     | 17       | 16   | 15      | 14          | 13    | 12       | 11     | 10       | 9        | 8       | 7      | 6        | S       | 4       | ω         | 2           | 1       | No.           | NOMBRE D.R. Esteban Rodriguez Lepe |
| Σ |         |             |    | 140-     | Luna   | lan      | llas | 4St     | FG          | Cun   | berg     | CU,    | Kura     | 12       | 600     | VIII   | 1ST      | Ceo     | MUL V   | Marx      | Man         | MANQ    | •             | D.R. Es                            |
| H | 1a4     |             |    | 1247     | Max    | 1 Ru     | aba  | ella    | o illi      | men   | Dero Num | llun   | 5 60     | march    | rdes 1  | MG A   | dro 10   | silia K | 14 Her  | o della   | aurit       | e Gdu   | z             | steban                             |
| м |         |             |    | ample    | ja ll  | 12 AV    | lain | Alexue  | verer 1     | 1 ov  | o ller   | Berna  | e. Pin   | (arone   | Uther   | rev S  | I Vera M | 6 ames  | Linda   | Minun     | a A lua     | Jacalo  | NOMBRE        | Rodrig                             |
| H | 5 a 9   |             | c  | 2 Kawer  | very ( | rdward   | 056  | dia 1/2 | Jalen       | 4.    | -        | r      | mente    | ren Mara | 2 Rob   | Sobyra | Mudozen  | 202     | Becerra | Armenders | warado Buis | lovedus | >             | Juez Le                            |
| Z |         |             |    | 2        | DOMA   | 0        | 12 4 | edinary | 25          | 2     | lenter a | MULMAR | Gerve    | ales S   | 18.1    | OC 3   | iza S    | C       | ra G    | News 6    | Suis 4      | SF1     | ED            | epe                                |
| Т | 10      |             |    | 2        | 6      | 6        | 5    | 0       | 6           | 0     | 50       | F      | 0        | 4        | à       | w      | 4        | 6       | w'      | 1         | 0           | 4       | EDAD H        |                                    |
| Z | 10 a 14 |             | -  |          | 1      | 1        | \    | ١       | 1           | 1     | /        |        | 1        | 1        |         | \      | 1        | 1       |         | 1         | ١           | }       | 3             | SEXO                               |
| т | 15      |             |    | \        |        | 1        | 1    | 1       | 1           |       |          | 1      | 1        | ١        | )       |        |          |         | 1       |           |             | ١       | 1ERA.<br>VEZ  |                                    |
| Σ | 15 a 19 |             | -  | 5        | M      |          | 6    | M       | 3           |       | C        | 0      | 0        | 0.0      | 10      | Cra    | E        | K       | 17      | K         | 60          |         |               |                                    |
| т | 20      | -           |    | per to   | frait  | Junes    | 0    | Mar Ce  | Cuereturo # |       | ·Tri     | onocid | Burro    | 16 d     | Mario   | mado   | ucret    | Achop   | Derfreu | allena    | Querrero    | Alle    | DON           |                                    |
| Σ | 20 a 28 | GRU         |    | the por  | LIGES, | 55 Cutic |      | unbe    | wro #       |       | riton    | cyclo  | urracuda | csep     | > Confo | Nerv   | aro      | nov (C  | 1#1     | 13        | #12         | ude ?   | DOMICILIO     |                                    |
| Т | 4       | GRUPOS ETAI |    | 98       | TA     | 14 52    | 80   | #IS     | 7.9         |       | #30      |        | 28       | 2/W.     | GIA S   | 10 92  | 24       | .#2     | 65      | 6         | V           | #16     |               |                                    |
| Z | 40 a 48 | TARIOS      |    | C        | L      | V        | Le   | S       | C           | S     | C        | 0      | S        | Sa       | 5       | M      | Wal      |         | Va      | Vil       | Va          | Sau     |               |                                    |
| т |         |             |    | alla d   | ardu   | 22       | S S  | inV     | NALCO       | an i  | las      | 0 6    | in V     | 272      | a sul   | and    | le de    | Van     | le du   | US V      | Wlecc       | Lua     | POBL          |                                    |
|   | 50 a 58 |             |    | W 130    | Jes c  | 2056     | an   | LCRUN   | le 150      | Jun's | Mira     | Sino   | Laur     | losa     | 021     | Way    | Ba       | Vo      | Ban     | MIra      | le Ba       | n (k    | POBLACION     |                                    |
| Σ |         |             |    | wholevas | lel So | 0        | 105  | te      | and         | +     | ima      |        | He       | Lapa     |         | de 4.  | Bandera  | 35      | anduras | ramar     | Banduras    | pachu   |               |                                    |
| т | 60 a 68 |             | -  |          | 1      | -        | 107  | 1       | 1           |       |          | 1      |          | A.       | 1       |        |          |         |         |           |             | a -     | SENCIDARUT280 |                                    |
| Z | 68      |             | -  |          | 1      | 1        |      |         |             | 1     | 1        |        |          |          |         |        |          | .)      | 1       | )         |             |         | EXTRACIONES   | TRA                                |
| н | 70      |             |    |          |        |          |      |         |             |       | 1        |        |          |          |         |        | -)       |         |         |           |             |         | SIXAJI7OAq    | TRATAMIENTO                        |
| 3 | 70 a 78 |             |    | X        |        |          | 1    |         |             |       |          |        | -1       | 1        |         | 1      |          |         |         |           | ١           |         | гоято         | TO                                 |
| - |         |             | -  |          |        |          |      |         |             |       |          |        |          |          |         |        |          |         |         |           |             |         | CANTIDAD      |                                    |
| H | >80     | 3.2         |    |          |        |          |      |         |             |       |          |        |          |          |         |        |          |         |         |           |             |         | TELEFONO      |                                    |