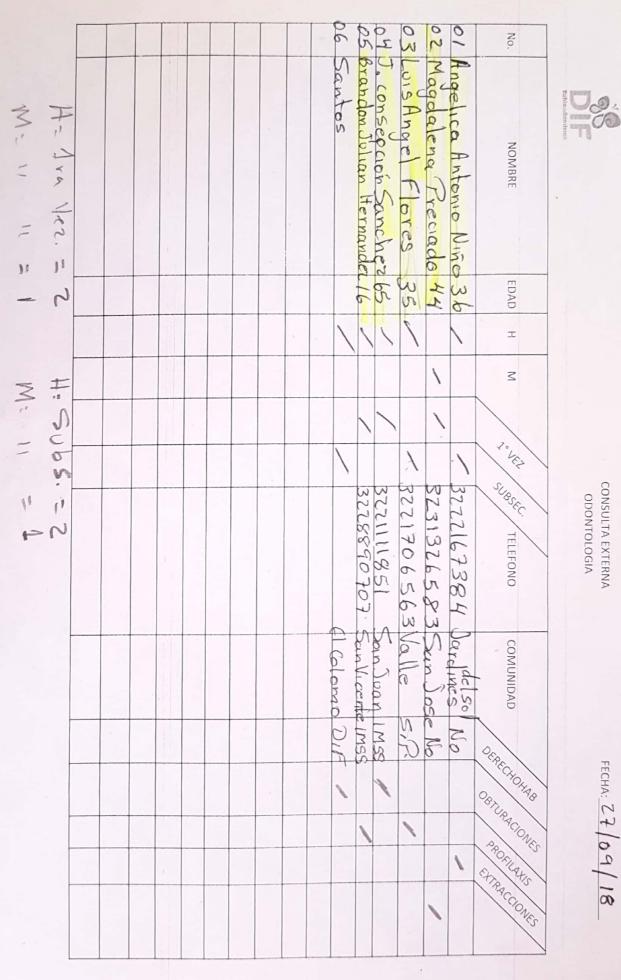

la Familia

|         | -1 1a4 5a9 |         | 3 20 Teyes contreves G. S | 29 Vicente Forn | 18 Yading Santana | 17 Levonuno Reyor P. 5 | 90           | Cw          | 14 Environ Emmanuel Cisciens 1 | 13 Maylo burnes 4 | Del           | 11 Coral Ramon Flo | 12 10 Krimundo Kobles Anguluno 6 | Solis F.    | 0          | 7 Marissa Margarita | Ploros Raver | 1 bel Ravez Dr   | 4 Jose Mangel Jobles Montes 7 | 3 Warla Today . 7 | 2 Carmen Lova 3 | 1 A Fredo Kosales 2 |               |  |
|---------|------------|---------|---------------------------|-----------------|-------------------|------------------------|--------------|-------------|--------------------------------|-------------------|---------------|--------------------|----------------------------------|-------------|------------|---------------------|--------------|------------------|-------------------------------|-------------------|-----------------|---------------------|---------------|--|
| T D OT  | 10 a 14    |         | 58 1                      | 101             | 1                 | 1                      | 1            | 1           | 1                              | 1                 | 1             | 19 -               | 1                                | (25 ·       | g          |                     | 1            | 8                | 2.                            | 4                 | 0               | 02                  | EDAD H M      |  |
| CT D CT | 15 a 19    |         | 1                         | 1               |                   | •                      | 1            | 1           | 1                              | 1                 | 1             | ١                  | 1                                |             | 1          | 1                   | 1            | 1                | 1                             |                   |                 |                     | 1ERA.<br>VEZ  |  |
|         | ) 20 a 28  | UPOS    | Conocido                  |                 |                   |                        | C-16 #45     | Cuppy # 10  | Zuch lews 104-                 | Wontes Everest    | (-Vuebla #28, | Juliver 39.        | Quevetaro 47                     | AFriga # 60 |            | Michoacan It?       |              | Josefu Ortiz del | C. Victoria >/N.              | (olon, 77         | Amada Nervo     | Cuchutamoc Z        | DOMICILIO     |  |
|         | 40 a 48    | ETARIOS | Ce                        |                 | San               |                        | col.         | Coln        | Vall                           | - Valle           | Val           | Sau                | Val                              | 5           | 0          | 34C 50              | 1            | Dom. Sa          | Runcho                        | Sa                | IT San          | Va                  |               |  |
| or n or | 50 a 58    |         | 01000                     |                 | L                 | as Miramar             | Inf. Sunsose | Mirador San | e de Banderus                  | de San Jo:        | I de Banda    | r van de           | Ir de Band                       | ian Vicente | O IVENIN , | in José             | 111 1        | n Vicente        | to Victoria. S.               | u Juan            | n Juan          | Ve de Banderes      | POBLACION     |  |
| 0000    | 60 a 68    |         |                           |                 | - \               | F                      | ose 1        | 1.1         | 145 /                          | 050               | duras         | A.                 | Leras -                          | -0          | 1          |                     | -            |                  | Juan                          |                   |                 | 1 3                 | 23NOIDARUT28C |  |
| 0       | 00         |         | 1                         | :1              |                   | N                      |              |             |                                |                   | 1             |                    |                                  | 1           |            | ١                   |              |                  |                               |                   | ١               |                     | EXTRACIONES   |  |
|         | 70 a 78    |         |                           |                 |                   |                        |              |             | 1                              | 1                 |               | 2                  |                                  |             |            |                     |              |                  |                               |                   |                 |                     | PROFILAXIS    |  |
|         | 78         |         |                           |                 |                   |                        |              |             |                                |                   |               | 1                  |                                  |             |            |                     |              | 1                | 1                             | )                 |                 |                     | SORTO         |  |
|         | >80        |         |                           |                 |                   |                        |              |             |                                |                   |               |                    |                                  |             |            |                     |              |                  |                               |                   |                 |                     | Е<br>САИПРАР  |  |
|         | 0          |         |                           |                 |                   | -                      |              |             |                                |                   |               |                    |                                  |             |            |                     |              |                  |                               |                   |                 |                     | TELEFONO      |  |

Esperanya Para Tudos

|   |         |       |         | _     | +          |        |         |            |         |         |        |          | 6        |           |          |                   |          |        |          |                                         |        |            |               |                                    |
|---|---------|-------|---------|-------|------------|--------|---------|------------|---------|---------|--------|----------|----------|-----------|----------|-------------------|----------|--------|----------|-----------------------------------------|--------|------------|---------------|------------------------------------|
| I | -1      |       | 20      | 29    | 18         | 17     | 16      | 15         | 14      | 13      | 12     | 11       | 10       | 9         | 8        | 7                 | 6        | 5      | 4        | З                                       | 2      | 1          | No.           | NOMBRE D.R. Esteban Rodríguez Lepe |
| м |         |       | Luch    | Mari  | Indun      | Far    | Ten     | Ale        | And     | Zara    | Amo    | Ome      | there    | Ken       | Keul     | 12ma              | Clau     | Cavil  | Novi     | Fde                                     | Vare   | Salvi      | -             | D.R. Es                            |
| M | 1a4     |       | MAG L:  | a Val | la la pe   | ique - | user hu | Ja Riv     | IN Cha  | NIVIA   | a Delu | v Hde    | cencio   | Sendra La | In Jaire | elica W           | auchia M | ermo   | orma le  | laar GI                                 | 1: 130 | adox S     | NO            | teban R                            |
| н |         |       | ZMAR    | encia | . Kave     | Sulsa  | vers (  | vera M.    | rbell   | n Rubo  | Guitr  | 2 Cue    | A 64     | danhai    |          | Var(a D           | Medina   | Pletes | eticia 6 | ez Sc                                   | arvera | andhez     | NOMBRE        | lodrígu                            |
| Z | 5 a 9   |       | Kim (20 | Bueno | vera Valen | Chave  | Mupler  | undo za    | Avce C. | iden K. | non    | S        | ancher   | Gler      | QUINOMES | Girla De la Torre | Ś        | 5      | cletes   | Sandrez                                 | 2      | bame       | 5             | ez Lepe                            |
| н |         |       | A 43.   | 52    | nice 26    | 2412   | 52      | SO         | 6       | 6.      | th     | 35       | 5        | N         | 4        | 11 0              | 20       | 62     | 34       | 20                                      | 0      | 245        | EDAD          |                                    |
|   | 10 a 14 |       | 1       |       |            | 1      |         | -          | 1       |         |        | 1        | 1        | 1         | 1        |                   |          | 1      |          | )                                       |        | 1          | т             | SE                                 |
| Σ | 4       |       |         | 1     | 1          |        | 1       | )          |         | 1       | ١      |          |          | ١         |          | 1                 | 1        |        | 1        |                                         | )      |            | Σ             | SEXO                               |
| т | 15 a    |       | ١       |       |            | 1      |         |            | ١       | 1       |        | ١        | )        | 1         |          | 17                | 1        |        | 1        | 1                                       | 1      |            | 1ERA.<br>VEZ  |                                    |
| Σ | 19      | 27    | ley     |       | 00         | Vera   |         | 0          | M       | Ma      | Aco    | Cel      | 100      |           | 2        | 60                | S        |        | lu.      | CC                                      | 0      | C. (       |               |                                    |
| н | 20      |       | far (no |       | vere faro  | acru   | 11      | anocic     | and     | INNEARC | 61 Tur | Viexia   | drici    |           | de Feb.  | 1 Fr              | de Feb   |        | 124ro (  | ampech                                  | SNOCH  | polondring | DOM           |                                    |
| Σ | 20 a 28 | GRUPO | Camiroz | 11    | w          | 2 510  |         | cido       | Hudald  | 234     | gueza  | 0        | cistas " |           | oth is   | 42                | . 4      | 1      | Cardenas | che 1                                   | do     | lyings     | DOMICILIO     |                                    |
| т | 40 a 48 |       | 1025    | 1     | 6          | 0      |         |            | 06      |         | 101    |          | 28       |           | Q        |                   | 76       | -      | Aus SH   | <i>C</i> D                              |        | 17         |               |                                    |
| Σ | a 48    | SC    | Paru    |       | Vall       | Sau    |         | Por turica | 16V     | San     | Gro    | Cest -12 | Vall.    | EL (      | 61       | S                 | 013      |        |          | Sau                                     | E      | Me         |               |                                    |
| т | 50 a    |       | venur.  |       | ede 1      | 205    | .1.     | ona        | syvenir | Vicente | lines  | ers tro  | e dy 12  | octu      | Parvenir | an Joan           | arvenue  | (      | Saul     | ~~~~~~~~~~~~~~~~~~~~~~~~~~~~~~~~~~~~~~~ | aver   | 2 06/4     | POBLACION     |                                    |
| З | 58      |       | 5       | 11    | Sanderes   | e :    | 1       | Ju Val     |         | a       | del sc | Valle    | anderas  | nte.      | wir      | en                | 11K      |        | Van      | 250                                     | wich   | 62         | ON            |                                    |
| н | 60      |       |         | 1     | as.        |        | C       | leio       |         | IWWW-   | 1      | e des -  | as .     | )         | 1        |                   |          |        | 1        |                                         |        |            | 23NOIDARUT280 |                                    |
| Z | 60 a 68 |       | _       | \     | 1          |        | 1       | 1          |         |         | ŀ      |          | 1        |           |          | 1                 | \        | 1      | 1        |                                         |        | 1          | EXTRACIONES   | TR                                 |
| н | 7       |       |         |       |            |        |         |            |         |         |        |          |          |           |          |                   | 1        |        |          |                                         | )      |            | 2IXAJI7O89    | TRATAMIENTO                        |
| Z | 70 a 78 |       | 1       |       |            | .1     |         |            | ۱       | 1       |        |          |          |           |          |                   |          |        |          | 1                                       |        |            | SORIO         | VTO                                |
| т |         |       |         |       |            |        |         |            |         |         |        |          |          |           |          |                   |          |        |          |                                         |        |            | QAQITNAD      |                                    |
| Z | >80     |       |         |       |            |        |         |            |         |         |        |          |          |           |          |                   |          |        |          |                                         |        |            | TELEFONO      |                                    |