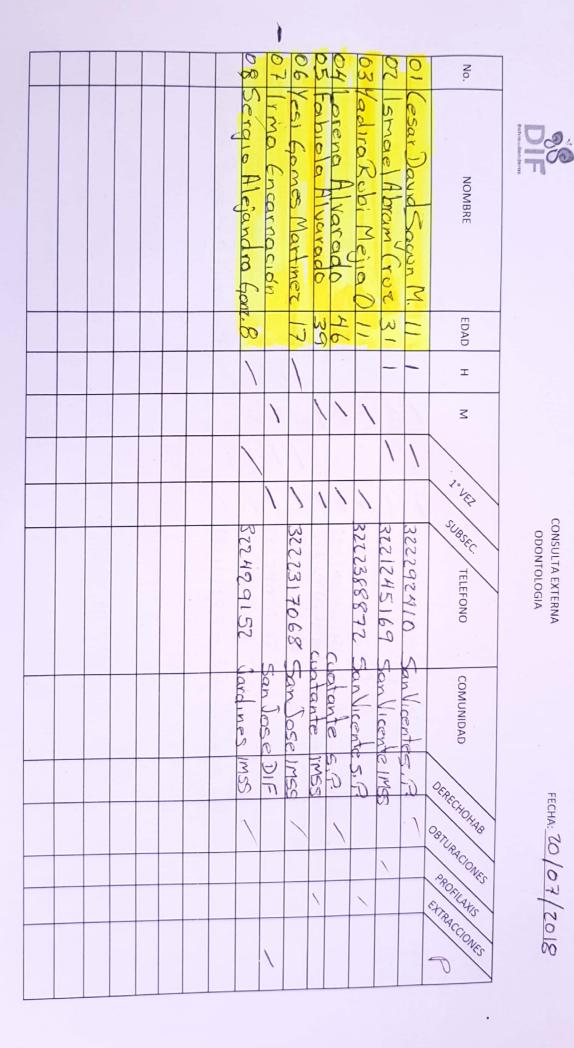

la Familia

|         | -1 1a4 5a9 |         | 3 20 Teyes contreves G. S | 29 Vicente Forn | 18 Yading Santana | 17 Levonuno Reyor P. 5 | 90           | Cw          | 14 Environ Emmanuel Cisciens 1 | 13 Maylo burnes 4 | Del           | 11 Coral Ramon Flo | 12 10 Krimundo Kobles Anguluno 6 | Solis F.    | 0          | 7 Marissa Margarita | Ploros Raver | 1 bel Ravez Dr   | 4 Jose Mangel Jobles Montes 7 | 3 Warla Today . 7 | 2 Carmen Lova 3 | 1 A Fredo Kosales 2 |               |  |
|---------|------------|---------|---------------------------|-----------------|-------------------|------------------------|--------------|-------------|--------------------------------|-------------------|---------------|--------------------|----------------------------------|-------------|------------|---------------------|--------------|------------------|-------------------------------|-------------------|-----------------|---------------------|---------------|--|
| T D OT  | 10 a 14    |         | 58 1                      | 101             | 1                 | 1                      | 1            | 1           | 1                              | 1                 | 1             | 19 -               | 1                                | (25 ·       | g          |                     | 1            | 8                | 2.                            | 4                 | 0               | 02                  | EDAD H M      |  |
| CT D CT | 15 a 19    |         | 1                         | 1               |                   | •                      | 1            | 1           | 1                              | 1                 | 1             | ١                  | 1                                |             | 1          | 1                   | 1            | 1                | 1                             |                   |                 |                     | 1ERA.<br>VEZ  |  |
|         | ) 20 a 28  | UPOS    | Conocido                  |                 |                   |                        | C-16 #45     | Cuppy # 10  | Zuch lews 104-                 | Wontes Everest    | (-Vuebla #28, | Juliver 39.        | Quevetaro 47                     | AFriga # 60 |            | Michoacan It?       |              | Josefu Ortiz del | C. Victoria >/N.              | (olon, 77         | Amada Nervo     | Cuchutamoc Z        | DOMICILIO     |  |
|         | 40 a 48    | ETARIOS | Ce                        |                 | San               |                        | col.         | Coln        | Vall                           | - Valle           | Val           | Sau                | Val                              | 5           | 0          | 34C 50              | 1            | Dom. Sa          | Runcho                        | Sa                | IT San          | Va                  |               |  |
| or n or | 50 a 58    |         | 01000                     |                 | L                 | as Miramar             | Inf. Sunsose | Mirador San | e de Banderus                  | de San Jo:        | I de Banda    | r van de           | Ir de Band                       | ian Vicente | O IVENIN , | in José             | 111 1        | n Vicente        | to Victoria. S.               | u Juan            | n Juan          | Ve de Banderes      | POBLACION     |  |
| 0000    | 60 a 68    |         |                           |                 | - \               | F                      | ose 1        | 1.1         | 145 /                          | 050               | duras         | A.                 | Leras -                          | -0          | 1          |                     | -            |                  | Juan                          |                   |                 | 1 3                 | 23NOIDARUT28C |  |
| 0       | 00         |         | 1                         | :1              |                   | N                      |              |             |                                |                   | 1             |                    |                                  | 1           |            | ١                   |              |                  |                               |                   | ١               |                     | EXTRACIONES   |  |
|         | 70 a 78    |         |                           |                 |                   |                        |              |             | 1                              | 1                 |               | 2                  |                                  |             |            |                     |              |                  |                               |                   |                 |                     | PROFILAXIS    |  |
|         | 78         |         |                           |                 |                   |                        |              |             |                                |                   |               | 1                  |                                  |             |            |                     |              | 1                | 1                             | )                 |                 |                     | SORTO         |  |
|         | >80        |         |                           |                 |                   |                        |              |             |                                |                   |               |                    |                                  |             |            |                     |              |                  |                               |                   |                 |                     | Е<br>САИПРАР  |  |
|         | 0          |         |                           |                 |                   | -                      |              |             |                                |                   |               |                    |                                  |             |            |                     |              |                  |                               |                   |                 |                     | TELEFONO      |  |