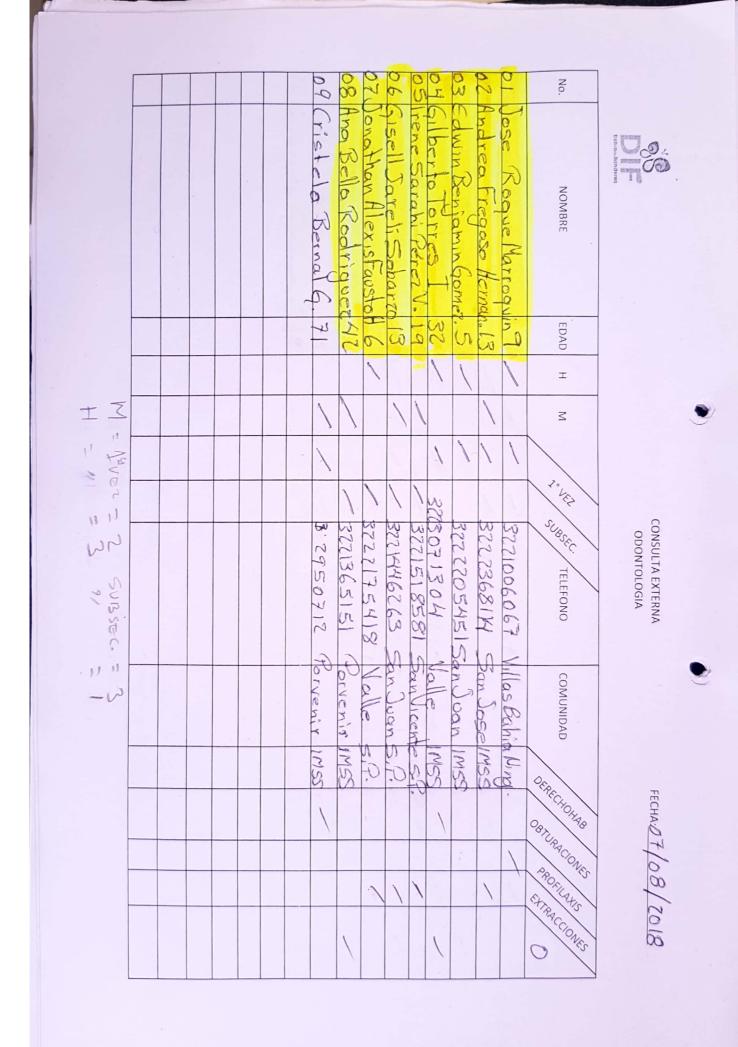

Fecha OZ de Abril 18

ABRIL ZOL8

200

S. Nasa

| Т        |          | M       | т           | M           | н             | Z         | т         | Ζ       | т              | Z             | Н          | H            |   | z       | I    | H<br>M                 | Z           | H       | Т           |
|----------|----------|---------|-------------|-------------|---------------|-----------|-----------|---------|----------------|---------------|------------|--------------|---|---------|------|------------------------|-------------|---------|-------------|
| >80      |          | 70 a 78 |             | 68          | 60 a 68       | 58        | 50 a 58   | 40 a 48 | 40             | 20 a 28       |            | 15 a 19      |   | 10 a 14 |      | 5 a 9                  | 1a4         |         | -1          |
|          |          |         |             |             |               |           |           | SO      | GRUPOS ETARIOS | GRUP          |            |              |   |         |      |                        |             |         |             |
| -        | -        |         |             | 1           | leras         | Banda     | ledu      | Va      | 112            | lecus H       | Zaa        | 1            | 1 |         | 5    | Bravo C.               | ala Dalila  | Amenica | 20          |
| -        |          | /       | 1           |             |               | C N       | m 100     | Sa      | to 1           | CR            | Fe lipe    | 1            | 1 | 0       | 4.26 | beth Avaira            | in Elizal   | Tan     | 29          |
|          |          |         |             |             | •             | 105-1     | A to town | Col.    | NO.            | Monta         | otilio     | 1            | ١ |         | 56   | Gurcia                 | th 16002    | lasi    | 18          |
|          |          |         | 1           | 1           |               | anderes   | cide Bi   | Nall    | FI-11 C        | 15 Branc      | Jucola     | 1            | ١ |         | 10   | mener Porra            | Jaheny Sim  | Mag     | 17          |
|          |          |         |             | 1           | 1             | m         | m Juc     | 50      |                | 0             |            |              |   | 1       | 63   | tala                   | Juday A.    | Sat     | 16          |
|          |          |         |             |             | S I           | (Sanetura | 1/2 de 1  | Va      | 561            | urango        | COU        |              | 1 |         | 62   | encoustro A.           | utriz Ale   | 1500    | 15          |
|          |          |         |             | ,           | 1             | Jul So    | dinesc    | Sard    | 5-A            | ladiola > 13  | & lack 1   | 1            |   | 1       | F    | ander lipples          | n Alexan    | Dila    | 14          |
|          |          |         |             |             |               |           |           |         |                |               |            | 1            |   | 1       | 60   | ovales A.              | lenco M     | 71      | 13          |
|          |          |         |             | 1           | 5.            | Bunderus  | ledy B    | Val     |                | lastro        | (ol. 1     |              |   | 1       | 49   | les hler               | easer losa  | Flew    | 12          |
|          |          |         |             |             | 7-            | 11        |           |         |                | - 11          | 11         | 1            | 1 |         | 10   | 1 -                    | leem .      |         | 11          |
|          |          |         |             | 1           |               | 2030      | San       | Inf.    |                | lings         | 7 (0       | ١            |   | 1       | 60   | Frequo Zo              | Montalvo    | Rito    | 10          |
|          |          | 1       |             |             |               | le .      | mal       | . So    | 14.84          | Margar        | Sunta      |              | 1 |         | 46   | Arce                   | aLusa       | Max     | 9           |
|          |          |         |             |             | 1             |           | 1         |         |                |               |            |              |   |         |      | 22                     | ind Cuevies | On      | 80          |
| -        |          |         |             |             |               |           |           |         |                | C             |            |              |   |         | -    |                        | mmu.        | Fr      | 7           |
|          |          |         |             | 1           |               | deras.    | arreta    | 10      | Incido N       | colongucion A | rolow      | 1            |   | 1       | 134  | cia Medine             | ba          | Xe      | 6           |
| 1        |          |         |             |             | ]             | Delso     | ardines ( | Jan     | 45 7A          | is Maravi (1) | 2 445 1    | 1            | ) |         | 6, 7 | 5                      | Marial      | Luna    | S           |
|          |          |         |             | 1           | 1             | andera    | ede B     | Vall    |                | V2.           | Veracruz   | )            | ١ |         | 14   | la                     | ting Ered   | Cins    | 4           |
| T        |          |         | 1           |             |               | Jose      | Jan       | INF.    | 0 4            | kine IC       | C-hardence | 1            |   | 1       | 16   | 2                      | f Alexand   | tos     | ω           |
| 1        |          | 1       |             |             |               | 1         | nta l     | Sa      | 44             | Clenc, 4      | panta      | 1            |   | )       | 227  | haz Mtrez              | athan 0     | Ton     | 2           |
|          |          | )       |             |             | ar            | Dancherus | e de la   | Val     |                |               |            | 1            |   | 1       | 20   | es Baralas             | 10 Flor     | Spig    | 1           |
| TELEFONO | CANTIDAD | SORTO   | SIXAJIAOA9  | EXTRACIONES | 280012ARUT280 | N         | POBLACION |         |                | DOMICILIO     |            | 1ERA.<br>VEZ | Z | I       | EDAD | Ê                      | NOMBRE      |         | No.         |
|          |          | NTO     | TRATAMIENTO | TRA         |               |           |           |         |                |               |            |              | 0 | SEXO    |      | Esteban Rodríguez Lepe | teban Rodi  | D.R. Es | NOMBRE D.R. |