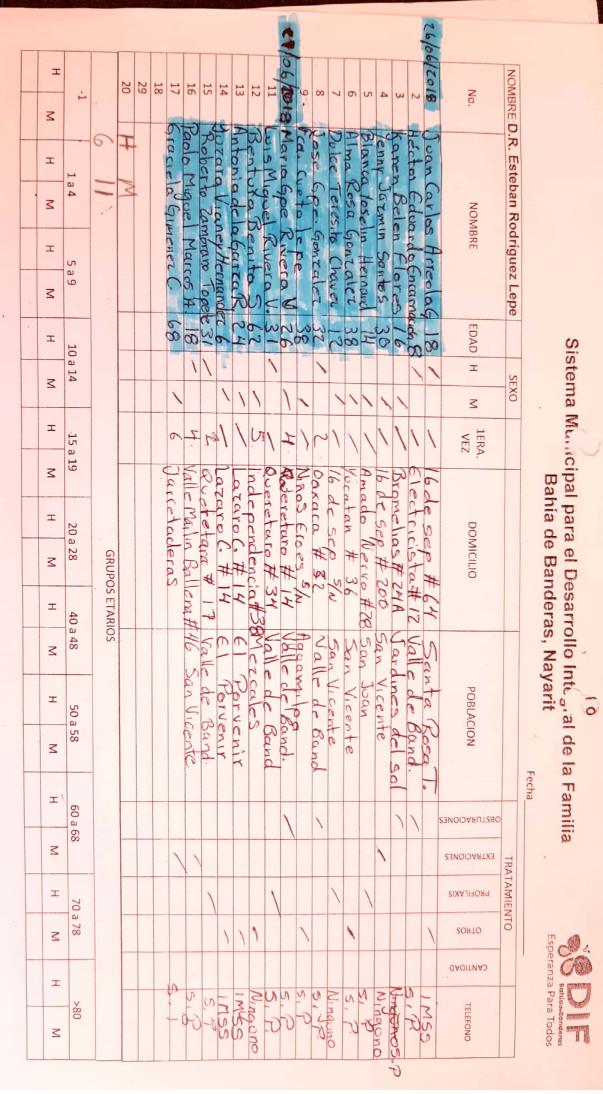

Esperanza Para Todos

|   |         |                |    |     |           |                        |          |           |          | 0            |             |      |                 |         |           |         | 1.0    | 24       | 54           |              |           |         |              |                                     |
|---|---------|----------------|----|-----|-----------|------------------------|----------|-----------|----------|--------------|-------------|------|-----------------|---------|-----------|---------|--------|----------|--------------|--------------|-----------|---------|--------------|-------------------------------------|
| I | -1      |                | 20 | 29  | 18        | 17                     | 16       | 15        | 14       | 13           | 12          | 11   | 10              | 9       | 8         | 7       | 6      | 5        | 4            | 3            | 2         | 1       | No.          | NOMBRE: D.R. Esteban Rodríguez Lepe |
| Σ |         |                |    |     | An        | X                      | 17       |           | M        | M.           | T           | X    | 10              | 1       | N         | R       | 6      | 1        | 50           | 60           | A         | 1       |              | ED.R.                               |
| н | 1       |                | 1  | 1 1 | Antonio A | senla                  | biola    | ichedy    | arial    | urla 1       | prnando     | Emma | Senaro          | evesa   | aria      | ena     |        | 5155 K   | Playibe      | apronimo     | Sexardra. | tonia   |              | Esteba                              |
| м | 1 a 4   |                | ,  |     | A 60100   | esenia Aula, Valenzuel | Kusales  | HIVERS    | alenci   | De           | ~           |      |                 | River   | Lope 2    | Livera  | no F   | 100      | 0            | no lley      | dra. 1    | Sandnez | NOMBRE       | an Rod                              |
| т | б       |                |    |     | -         | Vales                  | > Moveno |           | a Bueno  | A URICA      | UIZ Algurua |      | desus           | 5       |           | K       | 2403   | o Sau    | medo barrens | 8            | chio      | one?    | RE           | lríguez                             |
| M | a 9     |                |    | 1   | Ergunell  | 1 zuele                | OWE      | Peng Wend | 20       | lici lencito | ULTUN       |      | Dedesus learcia | Mendoza | Sarriento | undorg  | Arreal | Santana  | LACIA        | ena          | Portide   | NaVIANO |              | Lepe                                |
| Ξ | 1       |                | `  | ۲   | 4         | 30                     | 00       | ţ,        | 25       | 26           | Sa          | 2    | n               | 3       | 63        | so      | 62     | th       | 36           | 54           | e l       | 53      | EDAD         |                                     |
| Z | 10 a 14 |                |    |     | 1         |                        |          |           |          |              | 1           |      | 1               |         |           |         | 1      | ١        |              | 1            |           | 1       | I            | SEXO                                |
| 2 |         |                |    |     |           | 1                      | 1        | 1         | ١        | 1            |             |      |                 | \       | )         | ١       |        |          | 1            | -            | 1         |         | Σ            | 0                                   |
| Ξ | 15 a 19 |                |    |     | Ī         | 1                      | 1        | 1         |          | 1            |             |      | 1               | 1       | )         |         |        |          |              |              | )         | ١       | 1ERA.<br>VEZ |                                     |
| Σ | 19      |                |    |     |           | Bud                    | Ceu      | Ver       |          | Que          |             |      | Od              | Lazara  | (. Y      | 0       | hazaro | Mér      |              | Tri          | Alvaral   | Crv     |              |                                     |
| Т | 20      |                |    |     | 11        | Bugumbilia             | endero   | leracruz  | 11       | Queveturo    |             |      | K               | ra Ca   | · Dannu   | ono cid | ro Cer | éxicoy   | 11           | riton        | P         | Jad     | DOM          |                                     |
| Σ | 20 a 28 | GRUP           |    |     |           | H MI                   | 151      | #         |          | 2            |             |      | (ocul           | Cardena | .a        | 0       | yduna  | laraguza | 1.           | #17          | presen    | 033     | DOMICILIO    |                                     |
| Ξ | 4       | GRUPOS ETARIOS |    |     |           | 9                      |          | a         | 7        |              |             |      | 5.              | S       | 5         |         | 450    | szer to  | 4            |              | #76       | 2       |              |                                     |
| Z | 40 a 48 | RIOS           | -  |     |           | (01.                   | 7        | Va        | <        | Va           | Va          |      | Va              |         | FA        | For     | S      | Val      |              | ULL          | 16        | 0       |              |                                     |
| Ξ |         |                |    |     | 1/        | Prim                   | SUNC     | 11 e du   | alle de  | le du        | lede        |      | Ula             | 1       | Advana    | vtune   | parts  | le du    | 11           | us Mulinaman | Wen       | 2       | РОВ          |                                     |
|   | 50 a 58 |                |    |     |           | VIMauca                | encr     |           |          | Ban          | 5           |      | ch B            | van C   | Vall      | a Che   | VUE    | 1Sam     | 17 10        | lira         | lemarcos  | José de | POBLACION    |                                     |
| Z | 00      |                |    |     | 19        | . Saw                  |          | Bandera   | Banderys | anderas      | Sanderg     |      | andered         | a phone | avita     | Nelle   | n de   | Sanderas |              | mar          | 2         | · del L |              |                                     |
| т | 60      |                | -  | -   | -         | Jose.                  |          | C         | 4        | 1            | ic.         | -    | 3               | 640     | -         | 0       | CCM.   | 00       |              |              |           | -       | SETURACIONES | 0                                   |
| Z | 60 a 68 |                | -  | -   | (         | 1                      |          | 1         | 1        | 1            | -           | 1    |                 | -       | 1         | 1       | 1      | 1        | 1            |              | 1         | 1       | EXTRACIONES  | TR                                  |
| т | -       | -              | -  |     | -         | 1                      |          |           |          |              |             | 1    |                 | -       | 1         | -       | ,      | 1        | +            | 1            |           |         | PROFILAXIS   | TRATAMIENTO                         |
|   | 70 a 78 |                | 1  |     |           |                        |          |           | -        |              |             | -    | )               | 1       |           |         |        |          |              | -            |           |         | SORTO        | ENTO                                |
| Σ |         | -              | -  | 1   | 3         | -                      |          |           | -        |              | -           |      |                 |         |           | -       |        |          |              | -            |           |         | CANTIDAD     |                                     |
| I | >80     |                |    |     |           |                        |          |           |          |              |             |      |                 |         |           |         |        |          |              |              |           |         | TELEFONO     |                                     |