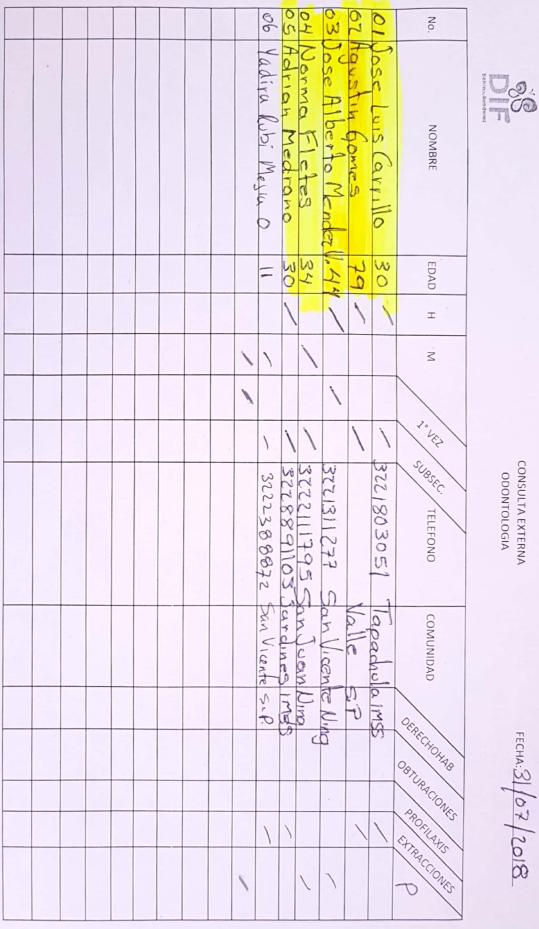

Esperanza Para Todos

|   |         |                |    |     |           |                        |          |           |          | 0            |             |      |                 |         |           |         | 1.0    | 24       | 54           |              |           |         |              |                                     |
|---|---------|----------------|----|-----|-----------|------------------------|----------|-----------|----------|--------------|-------------|------|-----------------|---------|-----------|---------|--------|----------|--------------|--------------|-----------|---------|--------------|-------------------------------------|
| I | -1      |                | 20 | 29  | 18        | 17                     | 16       | 15        | 14       | 13           | 12          | 11   | 10              | 9       | 8         | 7       | 6      | 5        | 4            | 3            | 2         | 1       | No.          | NOMBRE: D.R. Esteban Rodríguez Lepe |
| Σ |         |                |    |     | An        | X                      | 17       |           | M        | M.           | T           | X    | 10              | 1       | N         | R       | 6      | 1        | 50           | 60           | A         | 1       |              | ED.R.                               |
| н | 1       |                | 1  | 1 1 | Antonio A | senla                  | biola    | ichedy    | arial    | urla 1       | prnando     | Emma | Senaro          | evesa   | aria      | ena     |        | 5155 K   | Playibe      | apronimo     | Sexardra. | tonia   |              | Esteba                              |
| м | 1 a 4   |                | ,  |     | A 60100   | esenia Aula, Valenzuel | Kusales  | HIVERS    | alenci   | De           | ~           |      |                 | River   | Lope 2    | Livera  | no F   | 100      | 0            | no lley      | dra. 1    | Sandnez | NOMBRE       | an Rod                              |
| т | б       |                |    |     | -         | Vales                  | > Moveno |           | a Bueno  | A URICA      | UIZ Algurua |      | desus           | 5       |           | K       | 2403   | o Sau    | medo barrens | 8            | chio      | one?    | RE           | lríguez                             |
| M | a 9     |                |    | 1   | Ergunell  | 1 zuele                | OWE      | Peng Wend | 20       | lici lencito | ULTUN       |      | Dedesus learcia | Mendoza | Sarriento | undorg  | Arreal | Santana  | LACIA        | ena          | Portide   | NaVIANO |              | Lepe                                |
| Ξ | 1       |                | `  | ۲   | 4         | 30                     | 00       | ţ,        | 25       | 26           | Sa          | 2    | n               | 3       | 63        | so      | 62     | th       | 36           | 54           | e l       | 53      | EDAD         |                                     |
| Z | 10 a 14 |                |    |     | 1         |                        |          |           |          |              | 1           |      | 1               |         |           |         | 1      | ١        |              | 1            |           | 1       | I            | SEXO                                |
| 2 |         |                |    |     |           | 1                      | 1        | 1         | ١        | 1            |             |      |                 | \       | )         | ١       |        |          | 1            | -            | 1         |         | Σ            | 0                                   |
| Ξ | 15 a 19 |                |    |     | Ī         | 1                      | 1        | 1         |          | 1            |             |      | 1               | 1       | )         |         |        |          |              |              | )         | ١       | 1ERA.<br>VEZ |                                     |
| Σ | 19      |                |    |     |           | Bud                    | Ceu      | Ver       |          | Que          |             |      | Od              | Lazara  | (. Y      | 0       | hazaro | Mér      |              | Tri          | Alvaral   | Crv     |              |                                     |
| Т | 20      |                |    |     | 11        | Bugumbilia             | endero   | leracruz  | 11       | Queveturo    |             |      | K               | ra Ca   | · Dannu   | ono cid | ro Cer | éxicoy   | 11           | riton        | P         | Jad     | DOM          |                                     |
| Σ | 20 a 28 | GRUP           |    |     |           | H MI                   | 151      | #         |          | 2            |             |      | (ocul           | Cardena | .a        | 0       | yduna  | laraguza | 1.           | #17          | presen    | 033     | DOMICILIO    |                                     |
| Ξ | 4       | GRUPOS ETARIOS |    |     |           | 9                      |          | a         | 7        |              |             |      | 5.              | S       | 5         |         | 450    | szer to  | 4            |              | #76       | 2       |              |                                     |
| Z | 40 a 48 | RIOS           | -  |     |           | (01.                   | 7        | Va        | <        | Va           | Va          |      | Va              |         | FA        | For     | S      | Val      |              | ULL          | 16        | 0       |              |                                     |
| Ξ |         |                |    |     | 1/        | Prim                   | SUNC     | 11 e du   | alle de  | le du        | lede        |      | Ula             | 1       | Advana    | vtune   | parts  | le du    | 11           | us Mulinaman | Wen       | 2       | РОВ          |                                     |
|   | 50 a 58 |                |    |     |           | VIMauca                | encr     |           |          | Ban          | 5           |      | ch B            | van C   | Vall      | a Che   | VUE    | 1Sam     | 17 10        | lira         | lemarcos  | José de | POBLACION    |                                     |
| Z | 00      |                |    |     | 19        | . Saw                  |          | Bandera   | Banderys | anderas      | Sanderg     |      | andered         | a phone | avita     | Nelle   | n de   | Sanderas |              | mar          | 2         | · del L |              |                                     |
| т | 60      |                | -  | -   | -         | Jose.                  |          | C         | 4        | 1            | ic.         | -    | 3               | 640     | -         | 0       | CCM.   | 00       |              |              |           | -       | SETURACIONES | 0                                   |
| Z | 60 a 68 |                | -  | -   | (         | 1                      |          | 1         | 1        | 1            | -           | 1    |                 | -       | 1         | 1       | 1      | 1        | 1            |              | 1         | 1       | EXTRACIONES  | TR                                  |
| т | -       | -              | -  |     | -         | 1                      |          |           |          |              |             | 1    |                 | -       | 1         | -       | ,      | 1        | +            | 1            |           |         | PROFILAXIS   | TRATAMIENTO                         |
|   | 70 a 78 |                | 1  |     |           |                        |          |           | -        |              |             | -    | )               | 1       |           |         |        |          |              | -            |           |         | SORTO        | ENTO                                |
| Σ |         | -              | -  | 1   | 3         | -                      |          |           | -        |              | -           |      |                 |         |           | -       |        |          |              | -            |           |         | CANTIDAD     |                                     |
| I | >80     |                |    |     |           |                        |          |           |          |              |             |      |                 |         |           |         |        |          |              |              |           |         | TELEFONO     |                                     |