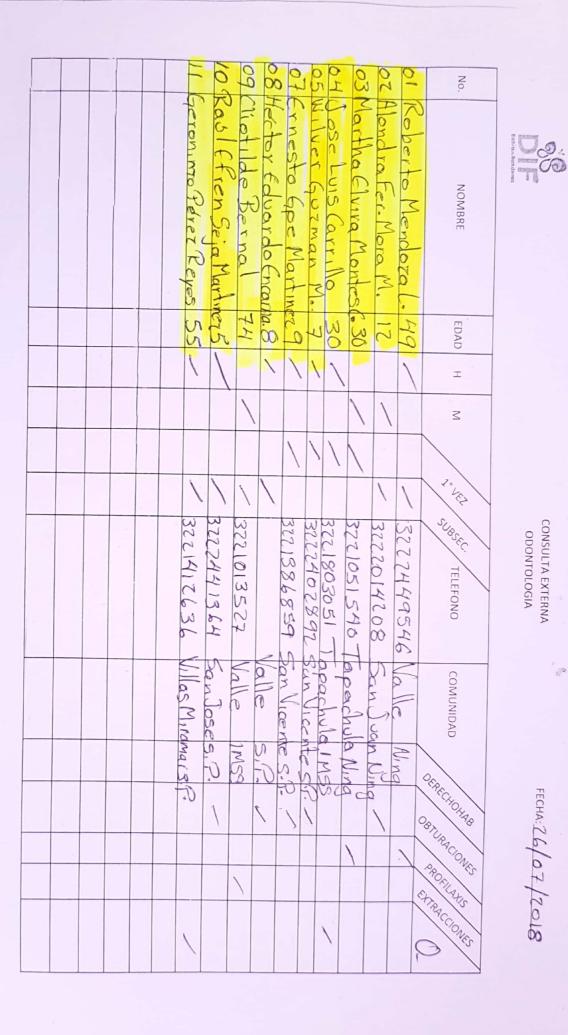

la Familia

|         | -1 1a4 5a9 |         | 3 20 Teyes contreves G. S | 29 Vicente Forn | 18 Yading Santana | 17 Levonuno Reyor P. 5 | 90           | Cw          | 14 Environ Emmanuel Cisciens 1 | 13 Maylo burnes 4 | Del           | 11 Coral Ramon Flo | 12 10 Krimundo Kobles Anguluno 6 | Solis F.    | 0          | 7 Marissa Margarita | Ploros Raver | 1 bel Ravez Dr   | 4 Jose Mangel Jobles Montes 7 | 3 Warla Today . 7 | 2 Carmen Lova 3 | 1 A Fredo Kosales 2 |               |  |
|---------|------------|---------|---------------------------|-----------------|-------------------|------------------------|--------------|-------------|--------------------------------|-------------------|---------------|--------------------|----------------------------------|-------------|------------|---------------------|--------------|------------------|-------------------------------|-------------------|-----------------|---------------------|---------------|--|
| T D OT  | 10 a 14    |         | 58 1                      | 101             | 1                 | 1                      | 1            | 1           | 1                              | 1                 | 1             | 19 -               | 1                                | (25 ·       | g          |                     | 1            | 8                | 2.                            | 4                 | 0               | 02                  | EDAD H M      |  |
| CT D CT | 15 a 19    |         | 1                         | 1               |                   | •                      | 1            | 1           | 1                              | 1                 | 1             | ١                  | 1                                |             | 1          | 1                   | 1            | 1                | 1                             |                   |                 |                     | 1ERA.<br>VEZ  |  |
|         | ) 20 a 28  | UPOS    | Conocido                  |                 |                   |                        | C-16 #45     | Cuppy # 10  | Zuch lews 104-                 | Wontes Everest    | (-Vuebla #28, | Juliver 39.        | Quevetaro 47                     | AFriga # 60 |            | Michoacan It?       |              | Josefu Ortiz del | C. Victoria >/N.              | (olon, 77         | Amada Nervo     | Cuchutamoc Z        | DOMICILIO     |  |
|         | 40 a 48    | ETARIOS | Ce                        |                 | San               |                        | col.         | Coln        | Vall                           | - Valle           | Val           | Sau                | Val                              | 5           | 0          | 34C 50              | 1            | Dom. Sa          | Runcho                        | Sa                | IT San          | Va                  |               |  |
| or n or | 50 a 58    |         | 01000                     |                 | L                 | as Miramar             | Inf. Sunsose | Mirador San | e de Banderus                  | de San Jo:        | I de Banda    | r van de           | Ir de Band                       | ian Vicente | O IVENIN , | in José             | 111 1        | n Vicente        | to Victoria. S.               | u Juan            | n Juan          | Ve de Banderes      | POBLACION     |  |
| 0000    | 60 a 68    |         |                           |                 | - \               | F                      | ose 1        | 1.1         | 145 /                          | 050               | duras         | A.                 | Leras -                          | -0          | 1          |                     | -            |                  | Juan                          |                   |                 | 1 3                 | 23NOIDARUT28C |  |
| 0       | 00         |         | 1                         | :1              |                   | N                      |              |             |                                |                   | 1             |                    |                                  | 1           |            | ١                   |              |                  |                               |                   | ١               |                     | EXTRACIONES   |  |
|         | 70 a 78    |         |                           |                 |                   |                        |              |             | 1                              | 1                 |               | 2                  |                                  |             |            |                     |              |                  |                               |                   |                 |                     | PROFILAXIS    |  |
|         | 78         |         |                           |                 |                   |                        |              |             |                                |                   |               | 1                  |                                  |             |            |                     |              | 1                | 1                             | )                 |                 |                     | SORTO         |  |
|         | >80        |         |                           |                 |                   |                        |              |             |                                |                   |               |                    |                                  |             |            |                     |              |                  |                               |                   |                 |                     | Е<br>САИПРАР  |  |
|         | 0          |         |                           |                 |                   | -                      |              |             |                                |                   |               |                    |                                  |             |            |                     |              |                  |                               |                   |                 |                     | TELEFONO      |  |