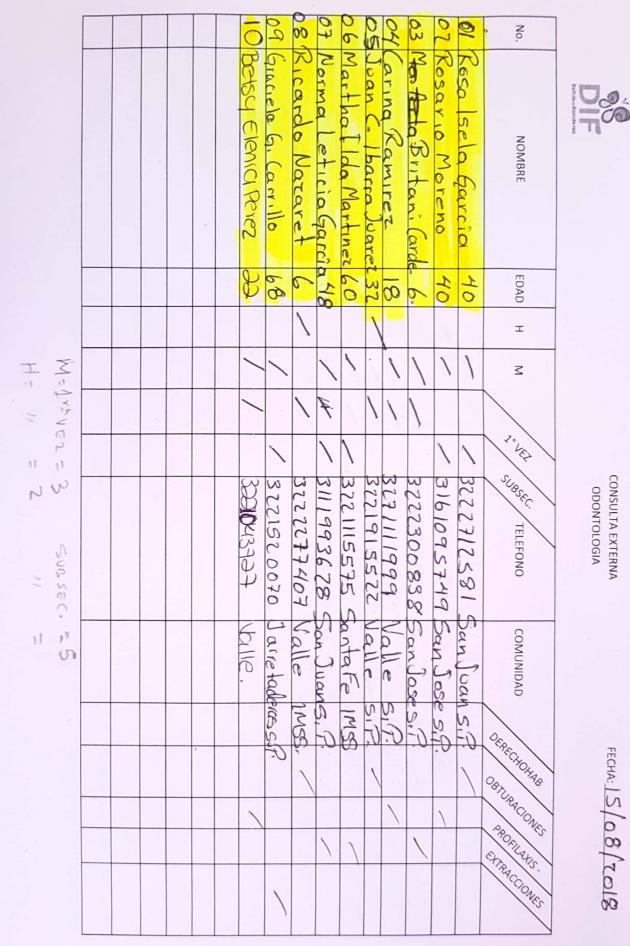

Esperanza Para Todos

|   |         |                |    |     |           |                        |          |           |          | 0            |             |      |                 |         |           |         | 1.0    | 24       | 54           |              |           |         |              |                                     |
|---|---------|----------------|----|-----|-----------|------------------------|----------|-----------|----------|--------------|-------------|------|-----------------|---------|-----------|---------|--------|----------|--------------|--------------|-----------|---------|--------------|-------------------------------------|
| I | -1      |                | 20 | 29  | 18        | 17                     | 16       | 15        | 14       | 13           | 12          | 11   | 10              | 9       | 8         | 7       | 6      | 5        | 4            | 3            | 2         | 1       | No.          | NOMBRE: D.R. Esteban Rodríguez Lepe |
| Σ |         |                |    |     | An        | X                      | 17       |           | M        | M.           | T           | X    | 10              | 1       | N         | R       | 6      | 1        | 50           | 60           | A         | 1       |              | ED.R.                               |
| н | 1       |                | 1  | 1 1 | Antonio A | senla                  | biola    | ichedy    | arial    | urla 1       | prnando     | Emma | Senaro          | evesa   | aria      | ena     |        | 5155 K   | Playibe      | apronimo     | Sexardra. | tonia   |              | Esteba                              |
| м | 1 a 4   |                | ,  |     | A 60100   | esenia Aula, Valenzuel | Kusales  | HIVERS    | alenci   | De           | ~           |      |                 | River   | Lope 2    | Livera  | no F   | 100      | 0            | no lley      | dra. 1    | Sandnez | NOMBRE       | an Rod                              |
| т | б       |                |    |     | -         | Vales                  | > Moveno |           | a Bueno  | A URICA      | UIZ Algurua |      | desus           | 5       |           | K       | 2403   | o Sau    | medo barrens | 8            | chio      | one?    | RE           | lríguez                             |
| M | a 9     |                |    | 1   | Ergunell  | 1 zuele                | OWE      | Peng Wend | 20       | lici lencito | ULTUN       |      | Dedesus learcia | Mendoza | Sarriento | undorg  | Arreal | Santana  | LACIA        | ena          | Portide   | NaVIANO |              | Lepe                                |
| Ξ | 1       |                | `  | ۲   | 4         | 30                     | 00       | ţ,        | 25       | 26           | Sa          | 2    | n               | 3       | 63        | so      | 62     | th       | 36           | 54           | e l       | 53      | EDAD         |                                     |
| Z | 10 a 14 |                |    |     | 1         |                        |          |           |          |              | 1           |      | 1               |         |           |         | 1      | ١        |              | 1            |           | 1       | I            | SEXO                                |
| 2 |         |                |    |     |           | 1                      | 1        | 1         | ١        | 1            |             |      |                 | \       | )         | ١       |        |          | 1            | -            | 1         |         | Σ            | 0                                   |
| Ξ | 15 a 19 |                |    |     | Ī         | 1                      | 1        | 1         |          | 1            |             |      | 1               | 1       | )         |         |        |          |              |              | )         | ١       | 1ERA.<br>VEZ |                                     |
| Σ | 19      |                |    |     |           | Bud                    | Ceu      | Ver       |          | Que          |             |      | Od              | Lazara  | (. Y      | 0       | hazaro | Mér      |              | Tri          | Alvaral   | Crv     |              |                                     |
| Т | 20      |                |    |     | 11        | Bugumbilia             | endero   | leracruz  | 11       | Queveturo    |             |      | K               | ra Ca   | · Dannu   | ono cid | ro Cer | éxicoy   | 11           | riton        | P         | Jad     | DOM          |                                     |
| Σ | 20 a 28 | GRUP           |    |     |           | H MI                   | 151      | #         |          | 2            |             |      | (ocul           | Cardena | .a        | 0       | yduna  | laraguza | 1.           | #17          | presen    | 033     | DOMICILIO    |                                     |
| Ξ | 4       | GRUPOS ETARIOS |    |     |           | 9                      |          | a         | 7        |              |             |      | 5.              | S       | 5         |         | 450    | szer to  | 4            |              | #76       | 2       |              |                                     |
| Z | 40 a 48 | RIOS           | -  |     |           | (01.                   | 7        | Va        | <        | Va           | Va          |      | Va              |         | FA        | For     | S      | Val      |              | ULL          | 16        | 0       |              |                                     |
| Ξ |         |                |    |     | 1/        | Prim                   | SUNC     | 11 e du   | alle de  | le du        | lede        |      | Ula             | 1       | Advana    | vtune   | parts  | le du    | 11           | us Mulinaman | Wen       | 2       | РОВ          |                                     |
|   | 50 a 58 |                |    |     |           | VIMauca                | encr     |           |          | Ban          | 5           |      | ch B            | van C   | Vall      | a Che   | VUE    | 1Sam     | 17 10        | lira         | lemarcos  | José de | POBLACION    |                                     |
| Z | 00      |                |    |     | 19        | . Saw                  |          | Bandera   | Banderys | anderas      | Sanderg     |      | andered         | a phone | avita     | Nelle   | n de   | Sanderas |              | mar          | 2         | · del L |              |                                     |
| т | 60      |                | -  | -   | -         | Jose.                  |          | C         | 4        | 1            | ic.         | -    | 3               | 640     | -         | 0       | CCM.   | 00       |              |              |           | -       | SETURACIONES | 0                                   |
| Z | 60 a 68 |                | -  | -   | (         | 1                      |          | 1         | 1        | 1            | -           | 1    |                 | -       | 1         | 1       | 1      | 1        | 1            |              | 1         | 1       | EXTRACIONES  | TR                                  |
| т | -       | -              | -  |     | -         | 1                      |          |           |          |              |             | 1    |                 | -       | 1         | -       | ,      | 1        | +            | 1            |           |         | PROFILAXIS   | TRATAMIENTO                         |
|   | 70 a 78 |                | 1  |     |           |                        |          |           | -        |              |             | -    | )               | 1       |           |         |        |          |              | -            |           |         | SORTO        | ENTO                                |
| Σ |         | -              | -  | 1   | 3         | -                      |          |           | -        |              | -           |      |                 |         |           | -       |        |          |              | -            |           |         | CANTIDAD     |                                     |
| I | >80     |                |    |     |           |                        |          |           |          |              |             |      |                 |         |           |         |        |          |              |              |           |         | TELEFONO     |                                     |