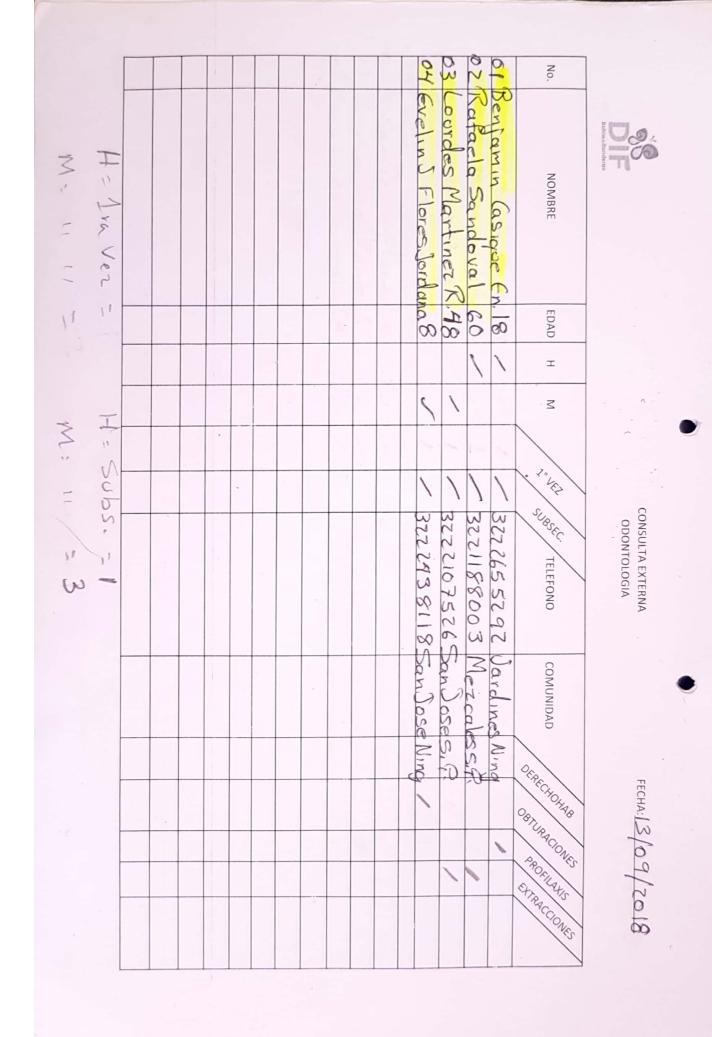

Esperanya Para Tudos

|   |         |       |         | _     | +          |        |         |            |         |         |        |          | 6        |           |          |                   |          |        |          |                                         |        |            |               |                                    |
|---|---------|-------|---------|-------|------------|--------|---------|------------|---------|---------|--------|----------|----------|-----------|----------|-------------------|----------|--------|----------|-----------------------------------------|--------|------------|---------------|------------------------------------|
| I | -1      |       | 20      | 29    | 18         | 17     | 16      | 15         | 14      | 13      | 12     | 11       | 10       | 9         | 8        | 7                 | 6        | 5      | 4        | З                                       | 2      | 1          | No.           | NOMBRE D.R. Esteban Rodríguez Lepe |
| м |         |       | Luch    | Mari  | Indun      | Far    | Ten     | Ale        | And     | Zara    | Amo    | Ome      | there    | Ken       | Keul     | 12ma              | Clau     | Cavil  | Novi     | Fde                                     | Vare   | Salvi      | -             | D.R. Es                            |
| M | 1a4     |       | MAG L:  | a Val | la la pe   | ique - | user hu | Ja Riv     | IN Cha  | NIVIA   | a Delu | v Hde    | cencio   | Sendra La | In Jaire | elica W           | auchia M | ermo   | orma le  | laar GI                                 | 1: 130 | adox S     | NO            | teban R                            |
| н |         |       | ZMAR    | encia | . Kave     | Sulsa  | vers (  | vera M.    | rbell   | n Rubo  | Guitr  | 2 Cue    | A 64     | danhai    |          | Var(a D           | Medina   | Pletes | eticia 6 | ez Sc                                   | arvera | andhez     | NOMBRE        | lodrígu                            |
| Z | 5 a 9   |       | Kim (20 | Bueno | vera Valen | Chave  | Mupler  | undo za    | Avce C. | iden K. | non    | S        | ancher   | Gler      | QUINOMES | Girla De la Torre | Ś        | 5      | cletes   | Sandrez                                 | 2      | bame       | 5             | ez Lepe                            |
| н |         |       | A 43.   | 52    | nice 26    | 2412   | 52      | SO         | 6       | 6.      | th     | 35       | 5        | N         | 4        | 11 0              | 20       | 62     | 34       | 20                                      | 0      | 245        | EDAD          |                                    |
|   | 10 a 14 |       | 1       |       |            | 1      |         | -          | 1       |         |        | 1        | 1        | 1         | 1        |                   |          | 1      |          | )                                       |        | 1          | т             | SE                                 |
| Σ | 4       |       |         | 1     | 1          |        | 1       | )          |         | 1       | ١      |          |          | ١         |          | 1                 | 1        |        | 1        |                                         | )      |            | Σ             | SEXO                               |
| т | 15 a    |       | ١       |       |            | 1      |         |            | ١       | 1       |        | ١        | )        | 1         |          | 17                | 1        |        | 1        | 1                                       | 1      |            | 1ERA.<br>VEZ  |                                    |
| Σ | 19      | 27    | ley     |       | 00         | Vera   |         | 0          | M       | Ma      | Aco    | Cel      | 100      |           | 2        | 60                | S        |        | lu.      | CC                                      | 0      | C. (       |               |                                    |
| н | 20      |       | far (no |       | vere faro  | acru   | 11      | anocic     | and     | INNEARC | 61 Tur | Viexia   | drici    |           | de Feb.  | 1 Fr              | de Feb   |        | 124ro (  | ampech                                  | SNOCH  | polondring | DOM           |                                    |
| Σ | 20 a 28 | GRUPO | Camiroz | 11    | w          | 2 510  |         | cido       | Hudald  | 234     | gueza  | 0        | cistas " |           | oth is   | 42                | . 4      | 1      | Cardenas | che 1                                   | do     | lyings     | DOMICILIO     |                                    |
| т | 40 a 48 |       | 1025    | 1     | 6          | 0      |         |            | 06      |         | 101    |          | 28       |           | Q        |                   | 76       | -      | Aus SH   | <i>C</i> D                              |        | 17         |               |                                    |
| Σ | a 48    | SC    | Paru    |       | Vall       | Sau    |         | Por turica | 16V     | San     | Gro    | Cest -12 | Vall.    | EL (      | 61       | S                 | 013      |        |          | Sau                                     | E      | Me         |               |                                    |
| т | 50 a    |       | venur.  |       | ede 1      | 205    | .1.     | ona        | syvenir | Vicente | lines  | ers tro  | e dy 12  | octu      | Parvenir | an Joan           | arvenue  | (      | Saul     | ~~~~~~~~~~~~~~~~~~~~~~~~~~~~~~~~~~~~~~~ | aver   | 2 06/4     | POBLACION     |                                    |
| З | 58      |       | 5       | 11    | Sanderes   | e :    | 1       | Ju Val     |         | a       | del sc | Valle    | anderas  | nte.      | wir      | en                | 11K      |        | Van      | 250                                     | wich   | 62         | ON            |                                    |
| н | 60      |       |         | 1     | as.        |        | C       | leio       |         | IWWW-   | 1      | e des -  | as .     | )         | 1        |                   |          |        | 1        |                                         |        |            | 23NOIDARUT280 |                                    |
| Z | 60 a 68 |       | _       | \     | 1          |        | 1       | 1          |         |         | ŀ      |          | 1        |           |          | 1                 | \        | 1      | 1        |                                         |        | 1          | EXTRACIONES   | TR                                 |
| н | 7       |       |         |       |            |        |         |            |         |         |        |          |          |           |          |                   | 1        |        |          |                                         | )      |            | 2IXAJI7O89    | TRATAMIENTO                        |
| Z | 70 a 78 |       | 1       |       |            | .1     |         |            | ۱       | 1       |        |          |          |           |          |                   |          |        |          | 1                                       |        |            | SORIO         | VTO                                |
| т |         |       |         |       |            |        |         |            |         |         |        |          |          |           |          |                   |          |        |          |                                         |        |            | QAQITNAD      |                                    |
| Z | >80     |       |         |       |            |        |         |            |         |         |        |          |          |           |          |                   |          |        |          |                                         |        |            | TELEFONO      |                                    |