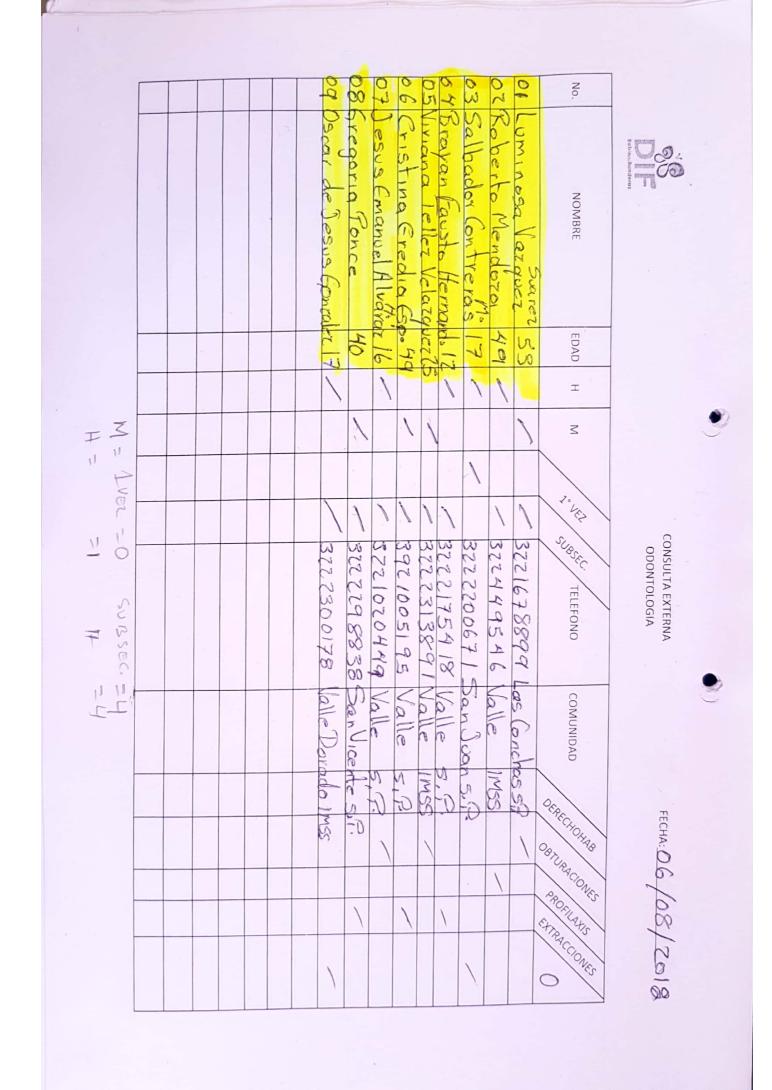

Esperanza Para Todos

|   |         |             |    |          |        |          |      |         | 9           |       |          |        |          |          |         | (      | Ø        |         |         |           |             |         |               | _                                  |
|---|---------|-------------|----|----------|--------|----------|------|---------|-------------|-------|----------|--------|----------|----------|---------|--------|----------|---------|---------|-----------|-------------|---------|---------------|------------------------------------|
| т | -1      |             | 20 | 29       | 18     | 17       | 16   | 15      | 14          | 13    | 12       | 11     | 10       | 9        | 8       | 7      | 6        | S       | 4       | ω         | 2           | 1       | No.           | NOMBRE D.R. Esteban Rodriguez Lepe |
| Σ |         |             |    | 140-     | Luna   | lan      | llas | 4St     | FG          | Cun   | berg     | CU,    | Kura     | 12       | 600     | VIII   | 1ST      | Ceo     | MUL V   | Marx      | Man         | MANQ    | •             | D.R. Es                            |
| H | 1a4     |             |    | 1247     | Max    | 1 Ru     | aba  | ella    | o illi      | men   | Dero Num | llun   | 5 60     | march    | rdes 1  | MG A   | dro 10   | silia K | 14 Her  | o della   | aurit       | e Gdu   | z             | steban                             |
| м |         |             |    | ample    | ja ll  | 12 AV    | lain | Alexue  | verer 1     | 1 ov  | o ller   | Berna  | e. Pin   | (arone   | Uther   | rev S  | I Vera M | 6 ames  | Linda   | Minun     | a A lua     | Jacalo  | NOMBRE        | Rodrig                             |
| H | 5 a 9   |             | c  | 2 Kawer  | very ( | rdward   | 056  | dia 1/2 | Jalen       | 4.    | -        | r      | mente    | ren Mara | 2 Rob   | Sobyra | Mudozen  | 202     | Becerra | Armenders | warado Buis | lovedus | >             | Juez Le                            |
| Z |         |             |    | 2        | DOMA   | 0        | 12 4 | edinary | 25          | 2     | lenter a | MULMAR | Gerve    | ales S   | 18.1    | OC 3   | iza S    | C       | ra G    | News 6    | Suis 4      | SF1     | ED            | epe                                |
| Т | 10      |             |    | 2        | 6      | 6        | 5    | 0       | 6           | 0     | 50       | F      | 0        | 4        | à       | w      | 4        | 6       | w'      | 1         | 0           | 4       | EDAD H        |                                    |
| Z | 10 a 14 |             | -  |          | 1      | 1        | \    | ١       | 1           | 1     | /        |        | 1        | 1        |         | \      | 1        | 1       |         | 1         | ١           | }       | 3             | SEXO                               |
| т | 15      |             |    | \        |        | 1        | 1    | 1       | 1           |       |          | 1      | 1        | ١        | )       |        |          |         | 1       |           |             | ١       | 1ERA.<br>VEZ  |                                    |
| Σ | 15 a 19 |             | -  | 5        | M      |          | 6    | M       | 3           |       | C        | 0      | 0        | 0.0      | 10      | Cra    | E        | K       | 17      | K         | 60          |         |               |                                    |
| т | 20      | -           |    | per to   | frait  | Junes    | 0    | Mar Ce  | Cuereturo # |       | ·Tri     | onocid | Burro    | 16 d     | Mario   | mado   | ucret    | Achop   | Derfreu | allena    | Querrero    | Alle    | DON           |                                    |
| Σ | 20 a 28 | GRU         |    | the por  | LIGES, | 55 Cutic |      | unbe    | wro #       |       | riton    | cyclo  | urracuda | csep     | > Confo | Nerv   | aro      | nov (C  | 1#1     | 13        | #12         | ude ?   | DOMICILIO     |                                    |
| Т | 4       | GRUPOS ETAI |    | 98       | TA     | 14 52    | 80   | #IS     | 7.9         |       | #30      |        | 28       | 2/W.     | GIA S   | 10 92  | 24       | .#2     | 65      | 6         | V           | #16     |               |                                    |
| Z | 40 a 48 | TARIOS      |    | C        | L      | V        | Le   | S       | C           | S     | C        | 0      | S        | Sa       | 5       | M      | Wal      |         | Va      | Vil       | Va          | Sau     |               |                                    |
| т |         |             |    | alla d   | ardu   | 22       | S S  | inV     | NALCO       | an i  | las      | 0 6    | in V     | 272      | a sul   | and    | le de    | Van     | le du   | US V      | Wlecc       | Lua     | POBL          |                                    |
|   | 50 a 58 |             |    | W 130    | Jes c  | 2056     | an   | LCRUN   | le 150      | Jun's | Mira     | Sino   | Laur     | losa     | 021     | Way    | Ba       | Vo      | Ban     | MIra      | le Ba       | n (k    | POBLACION     |                                    |
| Σ |         |             |    | wholevas | lel So | 0        | 105  | te      | and         | +     | ima      |        | He       | Lapa     |         | de 4.  | Bandera  | 35      | anduras | ramar     | Banduras    | pachu   |               |                                    |
| т | 60 a 68 |             | -  |          | 1      | -        | 107  | 1       | 1           |       |          | 1      |          | A.       | 1       |        |          |         |         |           |             | a -     | SENCIDARUT280 |                                    |
| Z | 68      |             | -  |          | 1      | 1        |      |         |             | 1     | 1        |        |          |          |         |        |          | .)      | 1       | )         |             |         | EXTRACIONES   | TRA                                |
| н | 70      |             |    |          |        |          |      |         |             |       | 1        |        |          |          |         |        | -)       |         |         |           |             |         | SIXAJI7OAq    | TRATAMIENTO                        |
| 3 | 70 a 78 |             |    | X        |        |          | 1    |         |             |       |          |        | -1       | 1        |         | 1      |          |         |         |           | ١           |         | гоято         | TO                                 |
| - |         |             | -  |          |        |          |      |         |             |       |          |        |          |          |         |        |          |         |         |           |             |         | CANTIDAD      |                                    |
| H | >80     | 3.2         |    |          |        |          |      |         |             |       |          |        |          |          |         |        |          |         |         |           |             |         | TELEFONO      |                                    |