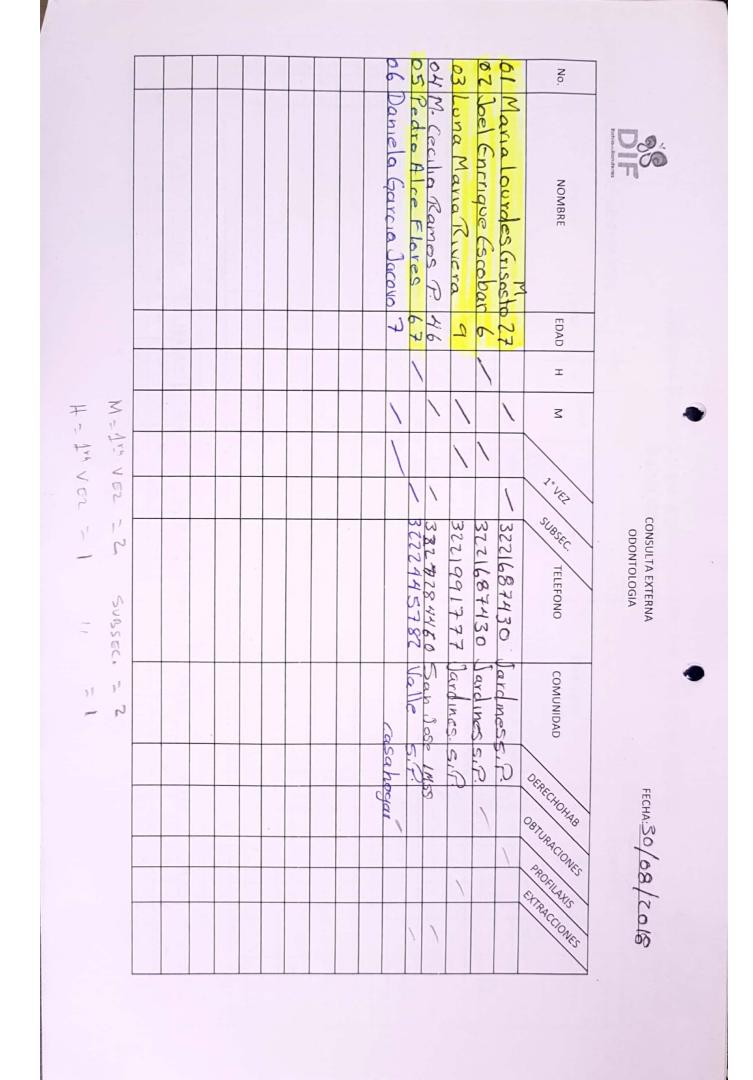

la Familia

|         | -1 1a4 5a9 |         | 3 20 Teyes contreves G. S | 29 Vicente Forn | 18 Yading Santana | 17 Levonuno Reyor P. 5 | 90           | Cw          | 14 Environ Emmanuel Cisciens 1 | 13 Maylo burnes 4 | Del           | 11 Coral Ramon Flo | 12 10 Krimundo Kobles Anguluno 6 | Solis F.    | 0          | 7 Marissa Margarita | Ploros Raver | 1 bel Ravez Dr   | 4 Jose Mangel Jobles Montes 7 | 3 Warla Today . 7 | 2 Carmen Lova 3 | 1 A Fredo Kosales 2 |               |  |
|---------|------------|---------|---------------------------|-----------------|-------------------|------------------------|--------------|-------------|--------------------------------|-------------------|---------------|--------------------|----------------------------------|-------------|------------|---------------------|--------------|------------------|-------------------------------|-------------------|-----------------|---------------------|---------------|--|
| T D OT  | 10 a 14    |         | 58 1                      | 101             | 1                 | 1                      | 1            | 1           | 1                              | 1                 | 1             | 19 -               | 1                                | (25 ·       | g          |                     | 1            | 8                | 2.                            | 4                 | 0               | 02                  | EDAD H M      |  |
| CT D CT | 15 a 19    |         | 1                         | 1               |                   | •                      | 1            | 1           | 1                              | 1                 | 1             | ١                  | 1                                |             | 1          | 1                   | 1            | 1                | 1                             |                   |                 |                     | 1ERA.<br>VEZ  |  |
|         | ) 20 a 28  | UPOS    | Conocido                  |                 |                   |                        | C-16 #45     | Cuppy # 10  | Zuch lews 104-                 | Wontes Everest    | (-Vuebla #28, | Juliver 39.        | Quevetaro 47                     | AFriga # 60 |            | Michoacan It?       |              | Josefu Ortiz del | C. Victoria >/N.              | (olon, 77         | Amada Nervo     | Cuchutamoc Z        | DOMICILIO     |  |
|         | 40 a 48    | ETARIOS | Ce                        |                 | San               |                        | col.         | Coln        | Vall                           | - Valle           | Val           | Sau                | Val                              | 5           | 0          | 34C 50              | 1            | Dom. Sa          | Runcho                        | Sa                | IT San          | Va                  |               |  |
| or n or | 50 a 58    |         | 01000                     |                 | L                 | as Miramar             | Inf. Sunsose | Mirador San | e de Banderus                  | de San Jo:        | I de Banda    | r van de           | Ir de Band                       | ian Vicente | O IVENIN , | in José             | 111 1        | n Vicente        | to Victoria. S.               | u Juan            | n Juan          | Ve de Banderes      | POBLACION     |  |
| 0000    | 60 a 68    |         |                           |                 | - \               | F                      | ose 1        | 1.1         | 145 /                          | 050               | duras         | A.                 | Leras -                          | -0          | 1          |                     | -            |                  | Juan                          |                   |                 | 1 3                 | 23NOIDARUT28C |  |
| 0       | 00         |         | 1                         | :1              |                   | N                      |              |             |                                |                   | 1             |                    |                                  | 1           |            | ١                   |              |                  |                               |                   | ١               |                     | EXTRACIONES   |  |
|         | 70 a 78    |         |                           |                 |                   |                        |              |             | 1                              | 1                 |               | 2                  |                                  |             |            |                     |              |                  |                               |                   |                 |                     | PROFILAXIS    |  |
|         | 78         |         |                           |                 |                   |                        |              |             |                                |                   |               | 1                  |                                  |             |            |                     |              | 1                | 1                             | )                 |                 |                     | SORTO         |  |
|         | >80        |         |                           |                 |                   |                        |              |             |                                |                   |               |                    |                                  |             |            |                     |              |                  |                               |                   |                 |                     | Е<br>САИПРАР  |  |
|         | 0          |         |                           |                 |                   | -                      |              |             |                                |                   |               |                    |                                  |             |            |                     |              |                  |                               |                   |                 |                     | TELEFONO      |  |