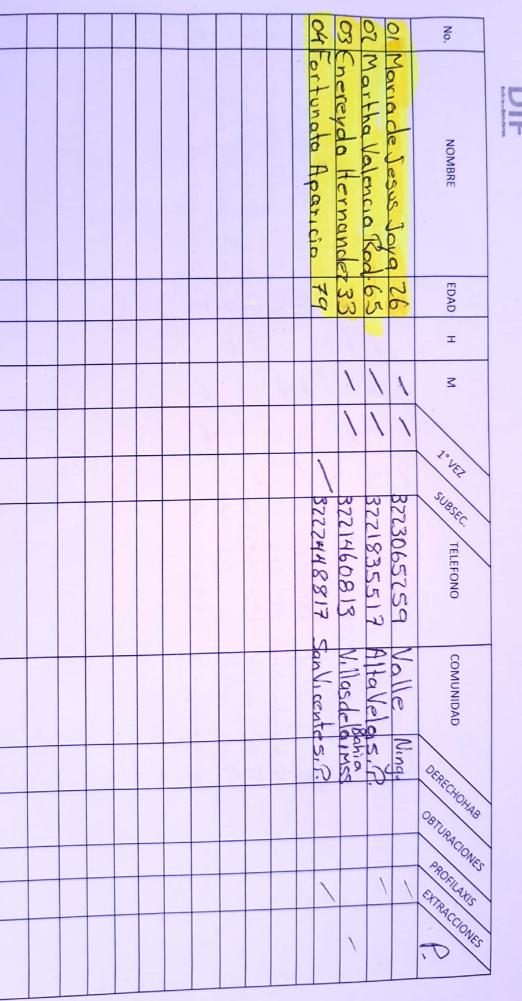

|                   |                                                                                           |



CONSULTA EXTERNA ODONTOLOGIA

FECHA: 11/07/2018



CONSULTA EXTERNA ODONTOLOGIA

FECHA: 12/07/2018





CONSULTA EXTERNA ODONTOLOGIA

3

FECHA: 13/07/2018



Scanned by CamScanner

-





CONSULTA EXTERNA **ODONTOLOGIA** 

9

0

FECHA: 18/07/2018



CONSULTA EXTERNA

3

3

FECHA: 19/07/2018





CONSULTA EXTERNA ODONTOLOGIA

0

3

FECHA: 23/07/2018



3



Scanned by CamScanner







1



CONSULTA EXTERNA ODONTOLOGIA











| 0 1 1 1                                  | 1 . Z =                                       | Zan Est | ++<br>= W |     |                        |