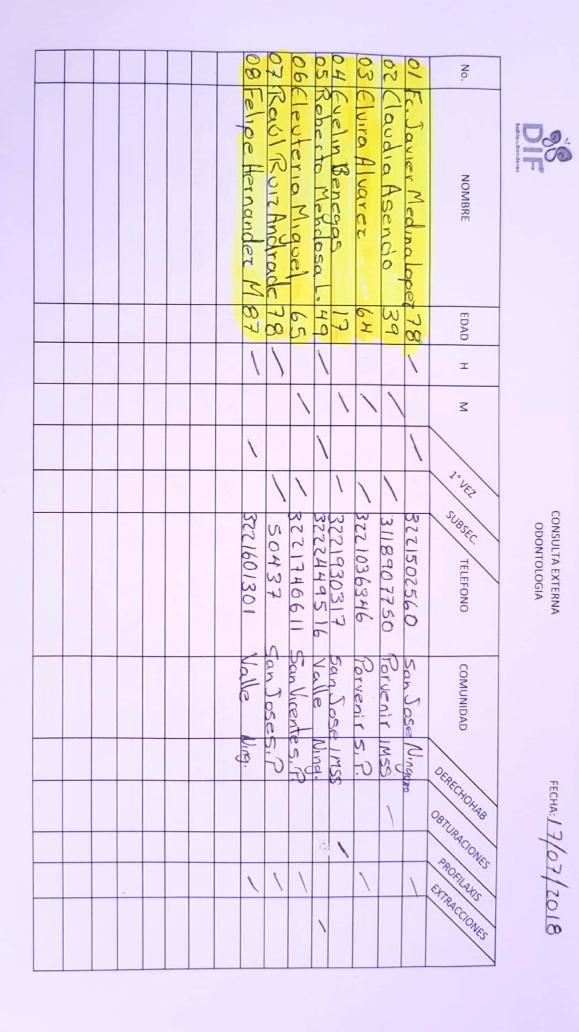

|                   |                                                                                           |



CONSULTA EXTERNA ODONTOLOGIA

FECHA: 11/07/2018



CONSULTA EXTERNA ODONTOLOGIA

FECHA: 12/07/2018





CONSULTA EXTERNA ODONTOLOGIA

3

FECHA: 13/07/2018



Scanned by CamScanner

-





CONSULTA EXTERNA **ODONTOLOGIA** 

9

0

FECHA: 18/07/2018



CONSULTA EXTERNA

3

3

FECHA: 19/07/2018





CONSULTA EXTERNA ODONTOLOGIA

0

3

FECHA: 23/07/2018



3



Scanned by CamScanner







1



CONSULTA EXTERNA ODONTOLOGIA











| 0 1 1 1                                  | 1 . Z =                                       | Zan Est | ++<br>= W |     |                        |