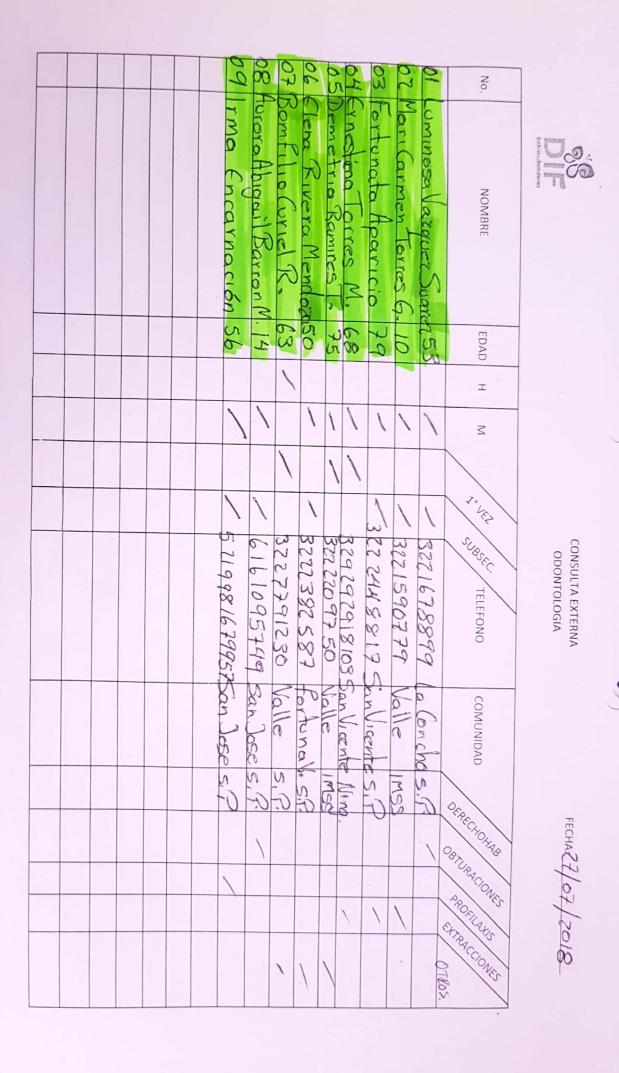

Esperanya Para Tudos

|   |         |       |         | _     | +          |        |         |            |         |         |        |          | 6        |           |          |                   |          |        |          |                                         |        |            |               |                                    |
|---|---------|-------|---------|-------|------------|--------|---------|------------|---------|---------|--------|----------|----------|-----------|----------|-------------------|----------|--------|----------|-----------------------------------------|--------|------------|---------------|------------------------------------|
| I | -1      |       | 20      | 29    | 18         | 17     | 16      | 15         | 14      | 13      | 12     | 11       | 10       | 9         | 8        | 7                 | 6        | 5      | 4        | З                                       | 2      | 1          | No.           | NOMBRE D.R. Esteban Rodríguez Lepe |
| м |         |       | Luch    | Mari  | Indun      | Far    | Ten     | Ale        | And     | Zara    | Amo    | Ome      | there    | Ken       | Keul     | 12ma              | Clau     | Cavil  | Novi     | Fde                                     | Vare   | Salvi      | -             | D.R. Es                            |
| M | 1a4     |       | MAG L:  | a Val | la la pe   | ique - | user hu | Ja Riv     | IN Cha  | NIVIA   | a Delu | v Hde    | cencio   | Sendra La | In Jaire | elica W           | auchia M | ermo   | orma le  | laar GI                                 | 1: 130 | adox S     | NO            | teban R                            |
| н |         |       | ZMAR    | encia | . Kave     | Sulsa  | vers (  | vera M.    | rbell   | n Rubo  | Guitr  | 2 Cue    | A 64     | danhai    |          | Var(a D           | Medina   | Pletes | eticia 6 | ez Sc                                   | arvera | andhez     | NOMBRE        | lodrígu                            |
| Z | 5 a 9   |       | Kim (20 | Bueno | vera Valen | Chave  | Mupler  | undo za    | Avce C. | iden K. | non    | S        | ancher   | Gler      | QUINOMES | Girla De la Torre | Ś        | 5      | cletes   | Sandrez                                 | 2      | bame       | 5             | ez Lepe                            |
| н |         |       | A 43.   | 52    | nice 26    | 2412   | 52      | SO         | 6       | 6.      | th     | 35       | 5        | N         | 4        | 11 0              | 20       | 62     | 34       | 20                                      | 0      | 245        | EDAD          |                                    |
|   | 10 a 14 |       | 1       |       |            | 1      |         | -          | 1       |         |        | 1        | 1        | 1         | 1        |                   |          | 1      |          | )                                       |        | 1          | т             | SE                                 |
| Σ | 4       |       |         | 1     | 1          |        | 1       | )          |         | 1       | ١      |          |          | ١         |          | 1                 | 1        |        | 1        |                                         | )      |            | Σ             | SEXO                               |
| т | 15 a    |       | ١       |       |            | 1      |         |            | ١       | 1       |        | ١        | )        | 1         |          | 17                | 1        |        | 1        | 1                                       | 1      |            | 1ERA.<br>VEZ  |                                    |
| Σ | 19      | 27    | ley     |       | 00         | Vera   |         | 0          | M       | Ma      | Aco    | Cel      | 100      |           | 2        | 60                | S        |        | lu.      | CC                                      | 0      | C. (       |               |                                    |
| н | 20      |       | far (no |       | vere faro  | acru   | 11      | anocic     | and     | INNEARC | 61 Tur | Viexia   | drici    |           | de Feb.  | 1 Fr              | de Feb   |        | 124ro (  | ampech                                  | SNOCH  | polondring | DOM           |                                    |
| Σ | 20 a 28 | GRUPO | Camiroz | 11    | w          | 2 510  |         | cido       | Hudald  | 234     | gueza  | 0        | cistas " |           | oth is   | 42                | . 4      | 1      | Cardenas | che 1                                   | do     | lyings     | DOMICILIO     |                                    |
| т | 40 a 48 |       | 1025    | 1     | 6          | 0      |         |            | 06      |         | 101    |          | 28       |           | Q        |                   | 76       | -      | Aus SH   | <i>C</i> D                              |        | 17         |               |                                    |
| Σ | a 48    | SC    | Paru    |       | Vall       | Sau    |         | Por turica | 16V     | San     | Gro    | Cest -12 | Vall.    | EL (      | 61       | S                 | 013      |        |          | Sau                                     | E      | Me         |               |                                    |
| т | 50 a    |       | venur.  |       | ede 1      | 205    | .1.     | ona        | syvenir | Vicente | lines  | ers tro  | e dy 12  | octu      | Parvenir | an Joan           | arvenue  | (      | Saul     | ~~~~~~~~~~~~~~~~~~~~~~~~~~~~~~~~~~~~~~~ | aver   | 2 06/4     | POBLACION     |                                    |
| З | 58      |       | 5       | 11    | Sanderes   | e :    | 1       | Ju Val     |         | a       | del sc | Valle    | anderas  | nte.      | wir      | en                | 11K      |        | Van      | 250                                     | wich   | 62         | ON            |                                    |
| н | 60      |       |         | 1     | as.        |        | C       | leio       |         | IWWW-   | 1      | e des -  | as .     | )         | 1        |                   |          |        | 1        |                                         |        |            | 23NOIDARUT280 |                                    |
| Z | 60 a 68 |       | _       | \     | 1          |        | 1       | 1          |         |         | ŀ      |          | 1        |           |          | 1                 | \        | 1      | 1        |                                         |        | 1          | EXTRACIONES   | TR                                 |
| н | 7       |       |         |       |            |        |         |            |         |         |        |          |          |           |          |                   | 1        |        |          |                                         | )      |            | 2IXAJI7O89    | TRATAMIENTO                        |
| Z | 70 a 78 |       | 1       |       |            | .1     |         |            | ۱       | 1       |        |          |          |           |          |                   |          |        |          | 1                                       |        |            | SORIO         | VTO                                |
| т |         |       |         |       |            |        |         |            |         |         |        |          |          |           |          |                   |          |        |          |                                         |        |            | QAQITNAD      |                                    |
| Z | >80     |       |         |       |            |        |         |            |         |         |        |          |          |           |          |                   |          |        |          |                                         |        |            | TELEFONO      |                                    |