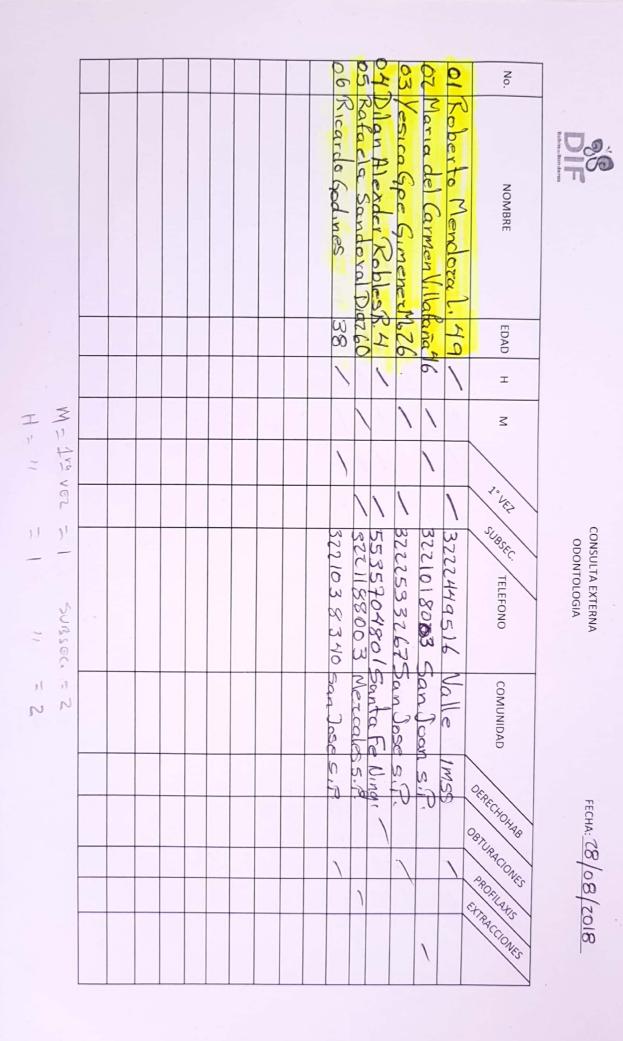

la Familia

|         | -1 1a4 5a9 |         | 3 20 Teyes contreves G. S | 29 Vicente Forn | 18 Yading Santana | 17 Levonuno Reyor P. 5 | 90           | Cw          | 14 Environ Emmanuel Cisciens 1 | 13 Maylo burnes 4 | Del           | 11 Coral Ramon Flo | 12 10 Krimundo Kobles Anguluno 6 | Solis F.    | 0          | 7 Marissa Margarita | Ploros Raver | 1 bel Ravez Dr   | 4 Jose Mangel Jobles Montes 7 | 3 Warla Today . 7 | 2 Carmen Lova 3 | 1 A Fredo Kosales 2 |               |  |
|---------|------------|---------|---------------------------|-----------------|-------------------|------------------------|--------------|-------------|--------------------------------|-------------------|---------------|--------------------|----------------------------------|-------------|------------|---------------------|--------------|------------------|-------------------------------|-------------------|-----------------|---------------------|---------------|--|
| T D OT  | 10 a 14    |         | 58 1                      | 101             | 1                 | 1                      | 1            | 1           | 1                              | 1                 | 1             | 19 -               | 1                                | (25 ·       | g          |                     | 1            | 8                | 2.                            | 4                 | 0               | 02                  | EDAD H M      |  |
| CT D CT | 15 a 19    |         | 1                         | 1               |                   | •                      | 1            | 1           | 1                              | 1                 | 1             | ١                  | 1                                |             | 1          | 1                   | 1            | 1                | 1                             |                   |                 |                     | 1ERA.<br>VEZ  |  |
|         | ) 20 a 28  | UPOS    | Conocido                  |                 |                   |                        | C-16 #45     | Cuppy # 10  | Zuch lews 104-                 | Wontes Everest    | (-Vuebla #28, | Juliver 39.        | Quevetaro 47                     | AFriga # 60 |            | Michoacan It?       |              | Josefu Ortiz del | C. Victoria >/N.              | (olon, 77         | Amada Nervo     | Cuchutamoc Z        | DOMICILIO     |  |
|         | 40 a 48    | ETARIOS | Ce                        |                 | San               |                        | col.         | Coln        | Vall                           | - Valle           | Val           | Sau                | Val                              | 5           | 0          | 34C 50              | 1            | Dom. Sa          | Runcho                        | Sa                | IT San          | Va                  |               |  |
| or n or | 50 a 58    |         | 01000                     |                 | L                 | as Miramar             | Inf. Sunsose | Mirador San | e de Banderus                  | de San Jo:        | I de Banda    | r van de           | Ir de Band                       | ian Vicente | O IVENIN , | in José             | 111 1        | n Vicente        | to Victoria. S.               | u Juan            | n Juan          | Ve de Banderes      | POBLACION     |  |
| 0000    | 60 a 68    |         |                           |                 | - \               | F                      | ose 1        | 1.1         | 145 /                          | 050               | duras         | A.                 | Leras -                          | -0          | 1          |                     | -            |                  | Juan                          |                   |                 | 1 3                 | 23NOIDARUT28C |  |
| 0       | 00         |         | 1                         | :1              |                   | N                      |              |             |                                |                   | 1             |                    |                                  | 1           |            | ١                   |              |                  |                               |                   | ١               |                     | EXTRACIONES   |  |
|         | 70 a 78    |         |                           |                 |                   |                        |              |             | 1                              | 1                 |               | 2                  |                                  |             |            |                     |              |                  |                               |                   |                 |                     | PROFILAXIS    |  |
|         | 78         |         |                           |                 |                   |                        |              |             |                                |                   |               | 1                  |                                  |             |            |                     |              | 1                | 1                             | )                 |                 |                     | SORTO         |  |
|         | >80        |         |                           |                 |                   |                        |              |             |                                |                   |               |                    |                                  |             |            |                     |              |                  |                               |                   |                 |                     | Е<br>САИПРАР  |  |
|         | 0          |         |                           |                 |                   | -                      |              |             |                                |                   |               |                    |                                  |             |            |                     |              |                  |                               |                   |                 |                     | TELEFONO      |  |