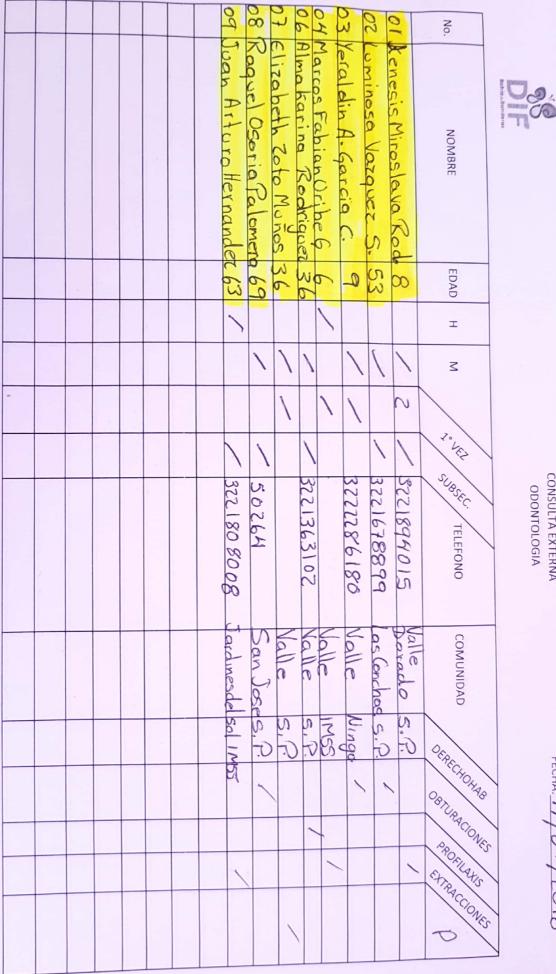

|                                                                                                                                                                                                                                                                                                                                                                                                                                                                                                                                                                                                                                                                                                     |                   |                                                                                           |



CONSULTA EXTERNA ODONTOLOGIA

FECHA: 11/07/2018



CONSULTA EXTERNA ODONTOLOGIA

FECHA: 12/07/2018





CONSULTA EXTERNA ODONTOLOGIA

3

FECHA: 13/07/2018



Scanned by CamScanner

-





CONSULTA EXTERNA **ODONTOLOGIA** 

9

0

FECHA: 18/07/2018



CONSULTA EXTERNA

3

3

FECHA: 19/07/2018





CONSULTA EXTERNA ODONTOLOGIA

0

3

FECHA: 23/07/2018



3



Scanned by CamScanner







1



CONSULTA EXTERNA ODONTOLOGIA











| 0 1 1 1                                  | 1 . Z =                                       | Zan Est | ++<br>= W |     |                        |