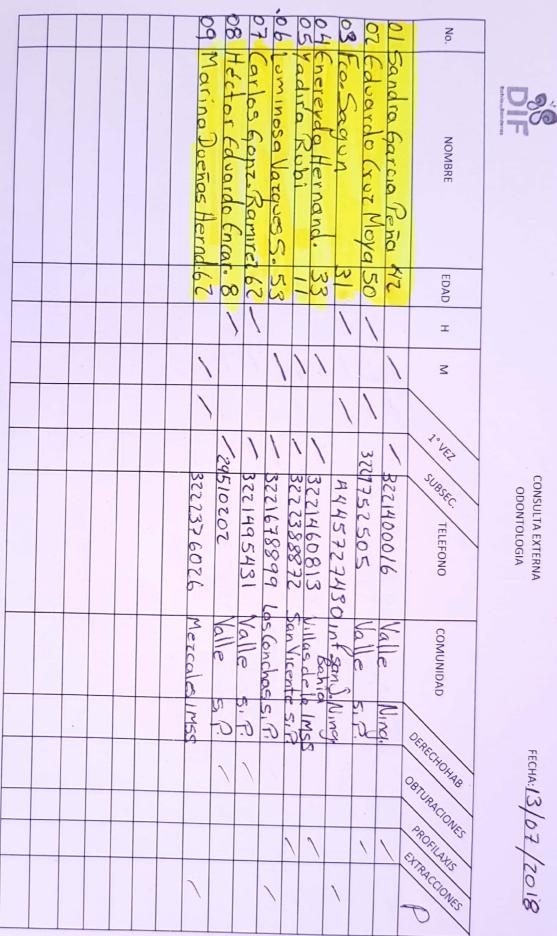

|                   |                                                                                           |



CONSULTA EXTERNA ODONTOLOGIA

FECHA: 11/07/2018



CONSULTA EXTERNA ODONTOLOGIA

FECHA: 12/07/2018





CONSULTA EXTERNA ODONTOLOGIA

3

FECHA: 13/07/2018



Scanned by CamScanner

-





CONSULTA EXTERNA **ODONTOLOGIA** 

9

0

FECHA: 18/07/2018



CONSULTA EXTERNA

3

3

FECHA: 19/07/2018





CONSULTA EXTERNA ODONTOLOGIA

0

3

FECHA: 23/07/2018



3



Scanned by CamScanner







1



CONSULTA EXTERNA ODONTOLOGIA











| 0 1 1 1                                  | 1 . Z =                                       | Zan Est | ++<br>= W |     |                        |