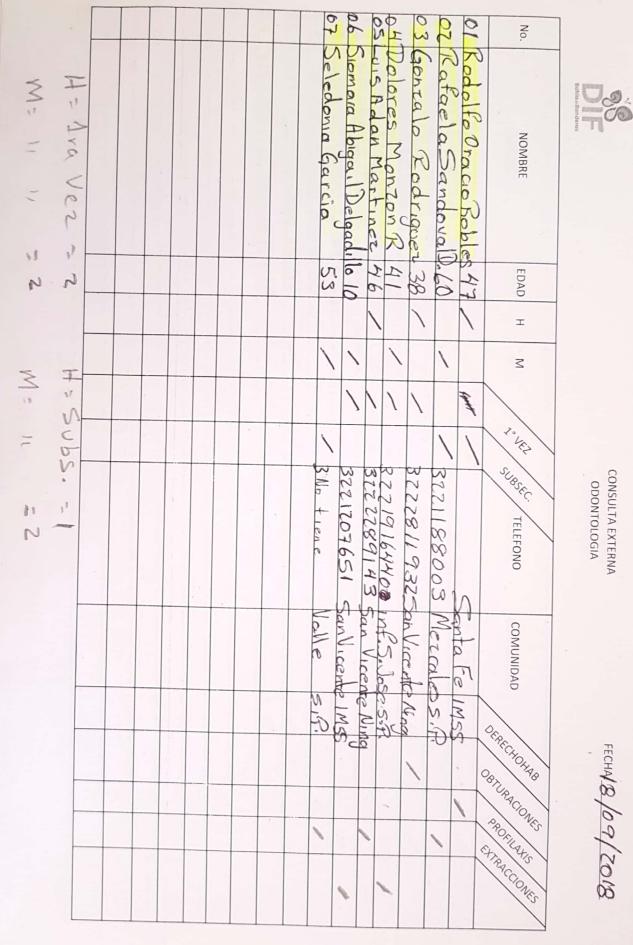

|   |   |         |         | _  |        | _     |        |        |         |         |          |         | 30       |           |        |         |         |          |          |         |         |         |         |               |                                     |
|---|---|---------|---------|----|--------|-------|--------|--------|---------|---------|----------|---------|----------|-----------|--------|---------|---------|----------|----------|---------|---------|---------|---------|---------------|-------------------------------------|
|   | I | -1      |         | 20 | 29     | 18    | 17     | 16     | 15      | 14      | 13       | 12      | 11       | 10        | 9      | ∞       | 7       | 6        | 5        | 4       | ω       | 2       | 1       | No.           | NOMBRE                              |
|   | Z | *       | 1       | -  | R      | 2     |        | 6      | 1       | 2       | 0        | K       | R        | 6         | TA     | X       | T       | 1        | M        | A       | 0       | -       | 21      |               | D.R.                                |
|   | н | 1       |         |    | amor   | mely  | Dulla  | recion | lugde   | AUVCI   | er/ 05   | resus   | 105 cm   | Gerbinimo | lena   | Grave   | The cis | bsu t    | anne     | intoni  | landle  | 650     | delm    | -             | Estel                               |
|   | м | 1 a 4   |         | 11 | 1 ape. | FSDIN | ermo   | 10 Jum | leng Si | Judith. | Guel     | Alonso  | bydierve | ller      | livera | LUIS    | SCO MO  | -sela Gu | SISM     | o. Mora | Warny   | Coc. Z  | mira 10 | NOMBRE        | NOMBRE: D.R. Esteban Rodríguez Lepe |
|   | н | 5 a     |         |    | Hder   | 020 1 | Fle to | Menez, | Mener   | Cortes  | Cosales  | Sint    | 12 D     | es len    | Mend   | Cobles  | rs Ho   | Surcia A | Nero 1   | Jara    | i WBr   | CH)     | octe    | RE            | ríguez                              |
|   | м | 6 E     |         |    | Ner 6  | avez  | 20     | 5015   | Para    | \$ 0.   | 6 (b) to | and he  | medo     | 19        | endoza | 5 Orleg | lez.    | GUISITA  | Savailos | millo   | a Muo   | a Porta | Cibrian |               | Lepe                                |
|   | н | 10      |         |    | 35     | 4     | 0.6    | 40     | 10      | 37      | C        | th      | 41       | 24        | So     | 12 34   | 249     | 39       | 36       | 53      | 2       | st      | 42      | EDAD          |                                     |
|   | z | 10 a 14 |         |    | 1      |       | 1      | 1      |         |         | 1        | 1       |          | 1         |        | 1       | 1       |          | 1        | 1       |         | 1       |         | т             | SEXO                                |
| - |   |         |         |    |        | 1     |        |        | 1       | 1       |          |         | ١        |           | ١      |         |         | 1        |          |         | 1       |         | 1       | Σ             | 0                                   |
|   | Т | 15 a 19 |         |    | Ì      |       | )      | 1      |         |         | 1        |         | 1        |           |        | 1       | 1       | 1        |          |         |         |         |         | 1ERA.<br>VEZ  |                                     |
|   | Σ | 9       |         |    | 0.     | W     |        |        | N       |         | 0        | Me      | 0.       | Ç         | 0      | 0       | W       | C. 4     | 0.6      | C : (   | 0       |         | Br      |               |                                     |
|   | т | 20      |         |    | 1A     | Oct.  | 1      | 11     | co/us   | ) (     | stando   | CXICO   | Yat      |           | onoci  | veret   | in vel  | una      | stre     | Guld    | Mia     | 040     | STOME   | DON           |                                     |
|   | Z | 20 a 28 | GRUPOS  | 1  | Dep:   | 6#    |        |        | Bravio  |         | 0 2      | y Zarag | e 92     | HUD       | ido    | aro #   | Hida    | #35      | 16 #     | ang 7   | ver h   | culle   | 10 6    | DOMICILIO     |                                     |
|   | т | 4       |         |    | 43     | 2     |        | 17     | H-41 C  | 17      | 29.      | 4. 77   | 6        | 954       |        | 2K      | 40      | 1        | 36       | 44      | ladalao | 2       | 0       |               |                                     |
|   | Z | 40 a 48 | ETARIOS |    | 11     | 1     | Ś      |        | th      |         |          | C.      | ÍA.      | V,I       | Fa     | Va      | Su      | Ce       | 5        | S       | 24      |         | 20      |               |                                     |
| - | т |         |         |    | ES     | Porve | an 1   | 11     |         | 1,      | 1 .      | cille c | 1ta      | las 1     | ortune | Wec     | untal   | 1.41     | an       | 2 van   | San     |         | ardin   | POE           |                                     |
| - |   | 50 a 58 |         |    | 1      | en r. | San    |        |         |         |          | le B    | 1 4/1    | dira      | ade    | CE      | psal    | totor    | wan      | R       | Jun     | GMDA    | ines d  | POBLACION     |                                     |
|   | Z |         |         |    | ose    |       | cent.  | 1      |         | 4       | 21       | and     |          | ramar     | Val    | ande    | apa     | u/co     | rdut     | apach   | 4       |         | 1 50    | Z             |                                     |
|   | н | 60      |         |    |        |       | 4.     |        |         |         |          | eras    |          |           | 10     | urcs    | chile.  | S. J.    | 1.       | rula    |         |         |         |               |                                     |
| + |   | 60 a 68 |         |    |        |       |        |        |         | 1       |          |         |          |           |        | 1       |         | 1        |          | -       |         |         |         | OBSTURACIONES |                                     |
|   | Z |         |         |    |        | 1     | 1.     |        | 1       |         |          |         |          | ]         | 1      |         | 1       |          | 1        |         |         | 1       |         | EXTRACIONES   | TRAT                                |
|   | т | 70 a 78 |         |    |        |       |        |        |         |         | ١        |         | -        | actions.  |        |         |         |          |          |         |         |         |         | 2IXAJI7O89    | TRATAMIENTO                         |
|   | Σ | 178     |         |    | )      |       |        | 1      |         |         |          | 1       |          |           |        |         |         |          |          |         | -       |         | -       | гоято         | TO                                  |
|   | т |         |         |    |        |       |        |        |         |         |          |         |          |           |        |         |         |          |          |         |         |         |         | QAUTIDAD      |                                     |
|   | Z | >80     |         |    |        |       |        |        |         |         |          |         |          |           |        |         |         |          |          |         |         |         |         | TELEFONO      |                                     |

Fecha OZ de Abril 18

ABRIL ZOL8

200

S. Nasa

| Т        |          | M       | т           | M           | н             | Z         | т         | Ζ       | т              | Z             | Н          | H            |   | z       | I    | H<br>M                 | Z           | H       | Т           |
|----------|----------|---------|-------------|-------------|---------------|-----------|-----------|---------|----------------|---------------|------------|--------------|---|---------|------|------------------------|-------------|---------|-------------|
| >80      |          | 70 a 78 |             | 68          | 60 a 68       | 58        | 50 a 58   | 40 a 48 | 40             | 20 a 28       |            | 15 a 19      |   | 10 a 14 |      | 5 a 9                  | 1a4         |         | -1          |
|          |          |         |             |             |               |           |           | SO      | GRUPOS ETARIOS | GRUP          |            |              |   |         |      |                        |             |         |             |
| -        | -        |         |             | 1           | leras         | Banda     | ledu      | Va      | 112            | lecus H       | Zaa        | 1            | 1 |         | 5    | Bravo C.               | ala Dalila  | Amenica | 20          |
| -        |          | /       | 1           |             |               | C N       | m 100     | Sa      | to 1           | CR            | Fe lipe    | 1            | 1 | 0       | 4.26 | beth Avaira            | in Elizal   | Tan     | 29          |
|          |          |         |             |             | •             | 105-1     | A to town | Col.    | NO.            | Monta         | otilio     | 1            | ١ |         | 56   | Gurcia                 | th 16002    | lasi    | 18          |
|          |          |         | 1           | 1           |               | anderes   | cide Bi   | Nall    | FI-11 C        | 15 Branc      | Jucola     | 1            | ١ |         | 10   | mener Porra            | Jaheny Sim  | Mag     | 17          |
|          |          |         |             | 1           | 1             | m         | m Juc     | 50      |                | 0             |            |              |   | 1       | 63   | tala                   | Juday A.    | Sat     | 16          |
|          |          |         |             |             | S I           | (Sanetura | 1/2 de 1  | Va      | 561            | urango        | COU        |              | 1 |         | 62   | encoustro A.           | utriz Ale   | 1500    | 15          |
|          |          |         |             | ,           | 1             | Jul So    | dinesc    | Sard    | 5-A            | ladiola > 13  | & lack 1   | 1            |   | 1       | F    | ander lipples          | n Alexan    | Dila    | 14          |
|          |          |         |             |             |               |           |           |         |                |               |            | 1            |   | 1       | 60   | ovales A.              | lenco M     | 71      | 13          |
|          |          |         |             | 1           | 5.            | Bunderus  | ledy B    | Val     |                | lastro        | (ol. 1     |              |   | 1       | 49   | les hler               | easer losa  | Flew    | 12          |
|          |          |         |             |             | 7-            | 11        |           |         |                | - 11          | 11         | 1            | 1 |         | 10   | 1 -                    | leem .      |         | 11          |
|          |          |         |             | 1           |               | 2030      | San       | Inf.    |                | lings         | 7 (0       | ١            |   | 1       | 60   | Frequo Zo              | Montalvo    | Rito    | 10          |
|          |          | 1       |             |             |               | le .      | mal       | . So    | 14.84          | Margar        | Sunta      |              | 1 |         | 46   | Arce                   | aLusa       | Max     | 9           |
|          |          |         |             |             | 1             |           | 1         |         |                |               |            |              |   |         |      | 22                     | ind Cuevies | On      | 80          |
| -        |          |         |             |             |               |           |           |         |                | C             |            |              |   |         | -    |                        | mmu.        | Fr      | 7           |
|          |          |         |             | 1           |               | deras.    | arreta    | 10      | Incido N       | colongucion A | rolow      | 1            |   | 1       | 134  | cia Medine             | ba          | Xe      | 6           |
| 1        |          |         |             |             | ]             | Delso     | ardines ( | Jan     | 45 7A          | is Maravi (1) | 2 445 1    | 1            | ) |         | 6, 7 | 5                      | Marial      | Luna    | S           |
|          |          |         |             | 1           | 1             | andera    | ede B     | Vall    |                | V2.           | Veracruz   | )            | ١ |         | 14   | la                     | ting Ered   | Cins    | 4           |
| T        |          |         | 1           |             |               | Jose      | Jan       | INF.    | 0 4            | kine IC       | C-hardence | 1            |   | 1       | 16   | 2                      | f Alexand   | tos     | ω           |
| 1        |          | 1       |             |             |               | 1         | nta l     | Sa      | 44             | Clenc, 4      | panta      | 1            |   | )       | 227  | haz Mtrez              | athan 0     | Ton     | 2           |
|          |          | )       |             |             | ar            | Dancherus | e de la   | Val     |                |               |            | 1            |   | 1       | 20   | es Baralas             | 10 Flor     | Spig    | 1           |
| TELEFONO | CANTIDAD | SORTO   | SIXAJIAOA9  | EXTRACIONES | 280012ARUT280 | N         | POBLACION |         |                | DOMICILIO     |            | 1ERA.<br>VEZ | Z | I       | EDAD | Ê                      | NOMBRE      |         | No.         |
|          |          | NTO     | TRATAMIENTO | TRA         |               |           |           |         |                |               |            |              | 0 | SEXO    |      | Esteban Rodríguez Lepe | teban Rodi  | D.R. Es | NOMBRE D.R. |