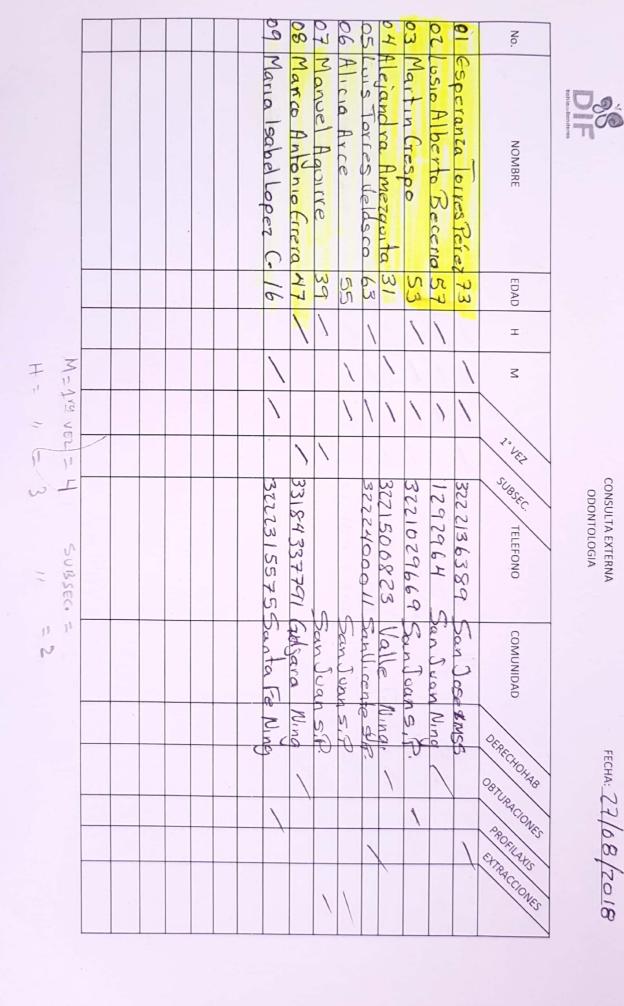

Esperanza Para Todos

|   |         |                |    |     |           |                        |          |           |          | 0            |             |      |                 |         |           |         | 1.0    | 24       | 54           |              |           |         |              |                                     |
|---|---------|----------------|----|-----|-----------|------------------------|----------|-----------|----------|--------------|-------------|------|-----------------|---------|-----------|---------|--------|----------|--------------|--------------|-----------|---------|--------------|-------------------------------------|
| I | -1      |                | 20 | 29  | 18        | 17                     | 16       | 15        | 14       | 13           | 12          | 11   | 10              | 9       | 8         | 7       | 6      | 5        | 4            | 3            | 2         | 1       | No.          | NOMBRE: D.R. Esteban Rodríguez Lepe |
| Σ |         |                |    |     | An        | X                      | 17       |           | M        | M.           | T           | X    | 10              | 1       | N         | R       | 6      | 1        | 50           | 60           | A         | 1       |              | ED.R.                               |
| н | 1       |                | 1  | 1 1 | Antonio A | senla                  | biola    | ichedy    | arial    | urla 1       | prnando     | Emma | Senaro          | evesa   | aria      | ena     |        | 5155 K   | Playibe      | apronimo     | Sexardra. | tonia   |              | Esteba                              |
| м | 1 a 4   |                | ,  |     | A 60100   | esenia Aula, Valenzuel | Kusales  | HIVERS    | alenci   | De           | ~           |      |                 | River   | Lope 2    | Livera  | no F   | 100      | 0            | no lley      | dra. 1    | Sandnez | NOMBRE       | an Rod                              |
| т | б       |                |    |     | -         | Vales                  | > Moveno |           | a Bueno  | A URICA      | UIZ Algurua |      | desus           | 5       |           | K       | 2403   | o Sau    | medo barrens | 8            | chio      | one?    | RE           | lríguez                             |
| M | a 9     |                |    | 1   | Ergunell  | 1 zuele                | OWE      | Peng Wend | 20       | lici lencito | ULTUN       |      | Dedesus learcia | Mendoza | Sarriento | undorg  | Arreal | Santana  | LACIA        | ena          | Portide   | NaVIANO |              | Lepe                                |
| Ξ | 1       |                | `  | ۲   | 4         | 30                     | 00       | ţ,        | 25       | 26           | Sa          | 2    | n               | 3       | 63        | so      | 62     | th       | 36           | 54           | e l       | 53      | EDAD         |                                     |
| Z | 10 a 14 |                |    |     | 1         |                        |          |           |          |              | 1           |      | 1               |         |           |         | 1      | ١        |              | 1            |           | 1       | I            | SEXO                                |
| 2 |         |                |    |     |           | 1                      | 1        | 1         | ١        | 1            |             |      |                 | \       | )         | ١       |        |          | 1            | -            | 1         |         | Σ            | 0                                   |
| Ξ | 15 a 19 |                |    |     | Ī         | 1                      | 1        | 1         |          | 1            |             |      | 1               | 1       | )         |         |        |          |              |              | )         | ١       | 1ERA.<br>VEZ |                                     |
| Σ | 19      |                |    |     |           | Bud                    | Ceu      | Ver       |          | Que          |             |      | Od              | Lazara  | (. Y      | 0       | hazaro | Mér      |              | Tri          | Alvaral   | Crv     |              |                                     |
| Т | 20      |                |    |     | 11        | Bugumbilia             | endero   | leracruz  | 11       | Queveturo    |             |      | K               | ra Ca   | · Dannu   | ono cid | ro Cer | éxicoy   | 11           | riton        | P         | Jad     | DOM          |                                     |
| Σ | 20 a 28 | GRUP           |    |     |           | H MI                   | 151      | #         |          | 2            |             |      | (ocul           | Cardena | .a        | 0       | yduna  | laraguza | 1.           | #17          | presen    | 033     | DOMICILIO    |                                     |
| Ξ | 4       | GRUPOS ETARIOS |    |     |           | 9                      |          | a         | 7        |              |             |      | 5.              | S       | 5         |         | 450    | szer to  | 4            |              | #76       | 2       |              |                                     |
| Z | 40 a 48 | RIOS           | -  |     |           | (01.                   | 7        | Va        | <        | Va           | Va          |      | Va              |         | FA        | For     | S      | Val      |              | ULL          | 16        | 0       |              |                                     |
| Ξ |         |                |    |     | 1/        | Prim                   | SUNC     | 11 e du   | alle de  | le du        | lede        |      | Ula             | 1       | Advana    | vtune   | parts  | le du    | 11           | us Mulinaman | Wen       | 2       | РОВ          |                                     |
|   | 50 a 58 |                |    |     |           | VIMauca                | encr     |           |          | Ban          | 5           |      | ch B            | van C   | Vall      | a Che   | VUE    | 1Sam     | 17 10        | lira         | lemarcos  | José de | POBLACION    |                                     |
| Z | 00      |                |    |     | 19        | . Saw                  |          | Bandera   | Banderys | anderas      | Sanderg     |      | andered         | a phone | avita     | Nelle   | n de   | Sanderas |              | mar          | 2         | · del L |              |                                     |
| т | 60      |                | -  | -   | -         | Jose.                  |          | C         | 4        | 1            | ic.         | -    | 3               | 640     | -         | 0       | CCM.   | 00       |              |              |           | -       | SETURACIONES | 0                                   |
| Z | 60 a 68 |                | -  | -   | (         | 1                      |          | 1         | 1        | 1            | -           | 1    |                 | -       | 1         | 1       | 1      | 1        | 1            |              | 1         | 1       | EXTRACIONES  | TR                                  |
| т | -       | -              | -  |     | -         | 1                      |          |           |          |              |             | 1    |                 | -       | 1         | -       | ,      | 1        | +            | 1            |           |         | PROFILAXIS   | TRATAMIENTO                         |
|   | 70 a 78 |                | 1  |     |           |                        |          |           | -        |              |             | -    | )               | 1       |           |         |        |          |              | -            |           |         | SORTO        | ENTO                                |
| Σ |         | -              | -  | 1   | 3         | -                      |          |           | -        |              | -           |      |                 |         |           | -       |        |          |              | -            |           |         | CANTIDAD     |                                     |
| I | >80     |                |    |     |           |                        |          |           |          |              |             |      |                 |         |           |         |        |          |              |              |           |         | TELEFONO     |                                     |