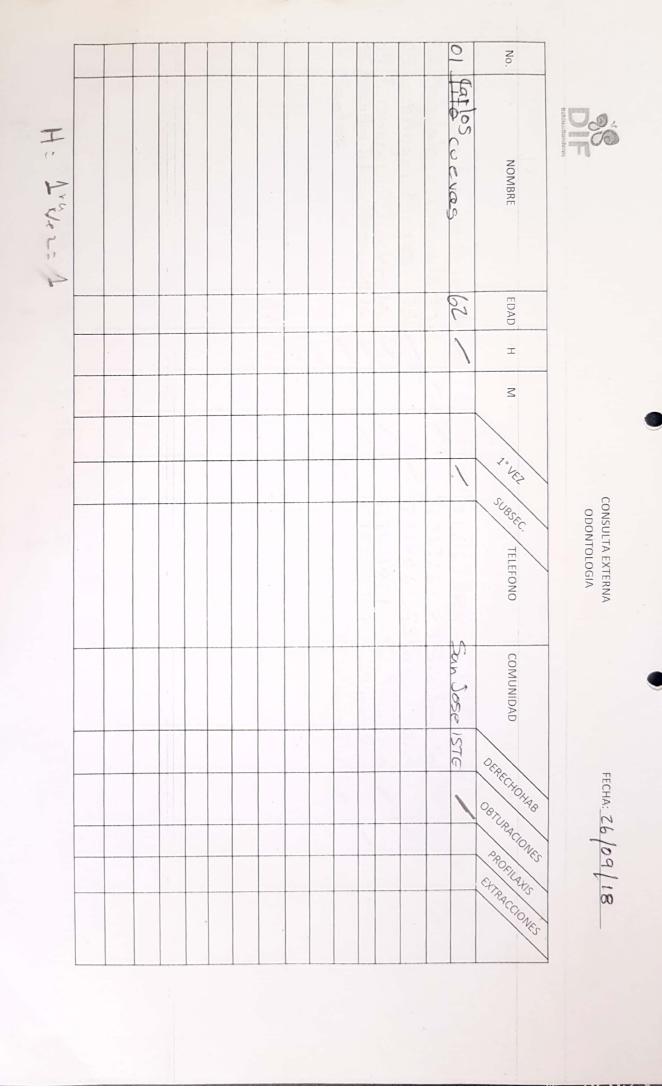

Esperanza Para Todos

|   |         |                |    |     |           |                        |          |           |          | 0            |             |      |                 |         |           |         | 1.0    | 24       | 54           |              |           |         |              |                                     |
|---|---------|----------------|----|-----|-----------|------------------------|----------|-----------|----------|--------------|-------------|------|-----------------|---------|-----------|---------|--------|----------|--------------|--------------|-----------|---------|--------------|-------------------------------------|
| I | -1      |                | 20 | 29  | 18        | 17                     | 16       | 15        | 14       | 13           | 12          | 11   | 10              | 9       | 8         | 7       | 6      | 5        | 4            | 3            | 2         | 1       | No.          | NOMBRE: D.R. Esteban Rodríguez Lepe |
| Σ |         |                |    |     | An        | X                      | 17       |           | M        | M.           | T           | X    | 10              | 1       | N         | R       | 6      | 1        | 50           | 60           | A         | 1       |              | ED.R.                               |
| н | 1       |                | 1  | 1 1 | Antonio A | senla                  | biola    | ichedy    | arial    | urla 1       | prnando     | Emma | Senaro          | evesa   | aria      | ena     |        | 5155 K   | Playibe      | apronimo     | Sexardra. | tonia   |              | Esteba                              |
| м | 1 a 4   |                | ,  |     | A 60100   | esenia Aula, Valenzuel | Kusales  | HIVERS    | alenci   | De           | ~           |      |                 | River   | Lope 2    | Livera  | no F   | 100      | 0            | no lley      | dra. 1    | Sandnez | NOMBRE       | an Rod                              |
| т | б       |                |    |     | -         | Vales                  | > Moveno |           | a Bueno  | A URICA      | UIZ Algurua |      | desus           | 5       |           | K       | 2403   | o Sau    | medo barrens | 8            | chio      | one?    | RE           | lríguez                             |
| M | a 9     |                |    | 1   | Ergunell  | 1 zuele                | OWE      | Peng Wend | 20       | lici lencito | ULTUN       |      | Dedesus learcia | Mendoza | Sarriento | undorg  | Arreal | Santana  | LACIA        | ena          | Portide   | NaVIANO |              | Lepe                                |
| Ξ | 1       |                | `  | ۲   | 4         | 30                     | 00       | ţ,        | 25       | 26           | Sa          | 2    | n               | 3       | 63        | so      | 62     | th       | 36           | 54           | e l       | 53      | EDAD         |                                     |
| Z | 10 a 14 |                |    |     | 1         |                        |          |           |          |              | 1           |      | 1               |         |           |         | 1      | ١        |              | 1            |           | 1       | I            | SEXO                                |
| 2 |         |                |    |     |           | 1                      | 1        | 1         | ١        | 1            |             |      |                 | \       | )         | ١       |        |          | 1            | -            | 1         |         | Σ            | 0                                   |
| Ξ | 15 a 19 |                |    |     | Ī         | 1                      | 1        | 1         |          | 1            |             |      | 1               | 1       | )         |         |        |          |              |              | )         | ١       | 1ERA.<br>VEZ |                                     |
| Σ | 19      |                |    |     |           | Bud                    | Ceu      | Ver       |          | Que          |             |      | Od              | Lazara  | (. Y      | 0       | hazaro | Mér      |              | Tri          | Alvaral   | Crv     |              |                                     |
| Т | 20      |                |    |     | 11        | Bugumbilia             | endero   | leracruz  | 11       | Queveturo    |             |      | K               | ra Ca   | · Dannu   | ono cid | ro Cer | éxicoy   | 11           | riton        | P         | Jad     | DOM          |                                     |
| Σ | 20 a 28 | GRUP           |    |     |           | H MI                   | 151      | #         |          | 2            |             |      | (ocul           | Cardena | .a        | 0       | yduna  | laraguza | 1.           | #17          | presen    | 033     | DOMICILIO    |                                     |
| Ξ | 4       | GRUPOS ETARIOS |    |     |           | 9                      |          | a         | 7        |              |             |      | 5.              | S       | 5         |         | 450    | szer to  | 4            |              | #76       | 2       |              |                                     |
| Z | 40 a 48 | RIOS           | -  |     |           | (01.                   | 7        | Va        | <        | Va           | Va          |      | Va              |         | FA        | For     | S      | Val      |              | ULL          | 16        | 0       |              |                                     |
| Ξ |         |                |    |     | 1/        | Prim                   | SUNC     | 11 e du   | alle de  | le du        | lede        |      | Ula             | 1       | Advana    | vtune   | parts  | le du    | 11           | us Mulinaman | Wen       | 2       | РОВ          |                                     |
|   | 50 a 58 |                |    |     |           | VIMauca                | encr     |           |          | Ban          | 5           |      | ch B            | van C   | Vall      | a Che   | VUE    | 1Sam     | 17 10        | lira         | lemarcos  | José de | POBLACION    |                                     |
| Z | 00      |                |    |     | 19        | . Saw                  |          | Bandera   | Banderys | anderas      | Sanderg     |      | andered         | a phone | avita     | Nelle   | n de   | Sanderas |              | mar          | 2         | · del L |              |                                     |
| т | 60      |                | -  | -   | -         | Jose.                  |          | C         | 4        | 1            | ic.         | -    | 3               | 640     | -         | 0       | CCM.   | 00       |              |              |           | -       | SETURACIONES | 0                                   |
| Z | 60 a 68 |                | -  | -   | (         | 1                      |          | 1         | 1        | 1            | -           | 1    |                 | -       | 1         | 1       | 1      | 1        | 1            |              | 1         | 1       | EXTRACIONES  | TR                                  |
| т | -       | -              | -  |     | -         | 1                      |          |           |          |              |             | 1    |                 | -       | 1         | -       | ,      | 1        | +            | 1            |           |         | PROFILAXIS   | TRATAMIENTO                         |
|   | 70 a 78 |                | 1  |     |           |                        |          |           | -        |              |             | -    | )               | 1       |           |         |        |          |              | -            |           |         | SORTO        | ENTO                                |
| Σ |         | -              | -  | 1   | 3         | -                      |          |           | -        |              | -           |      |                 |         |           | -       |        |          |              | -            |           |         | CANTIDAD     |                                     |
| I | >80     |                |    |     |           |                        |          |           |          |              |             |      |                 |         |           |         |        |          |              |              |           |         | TELEFONO     |                                     |