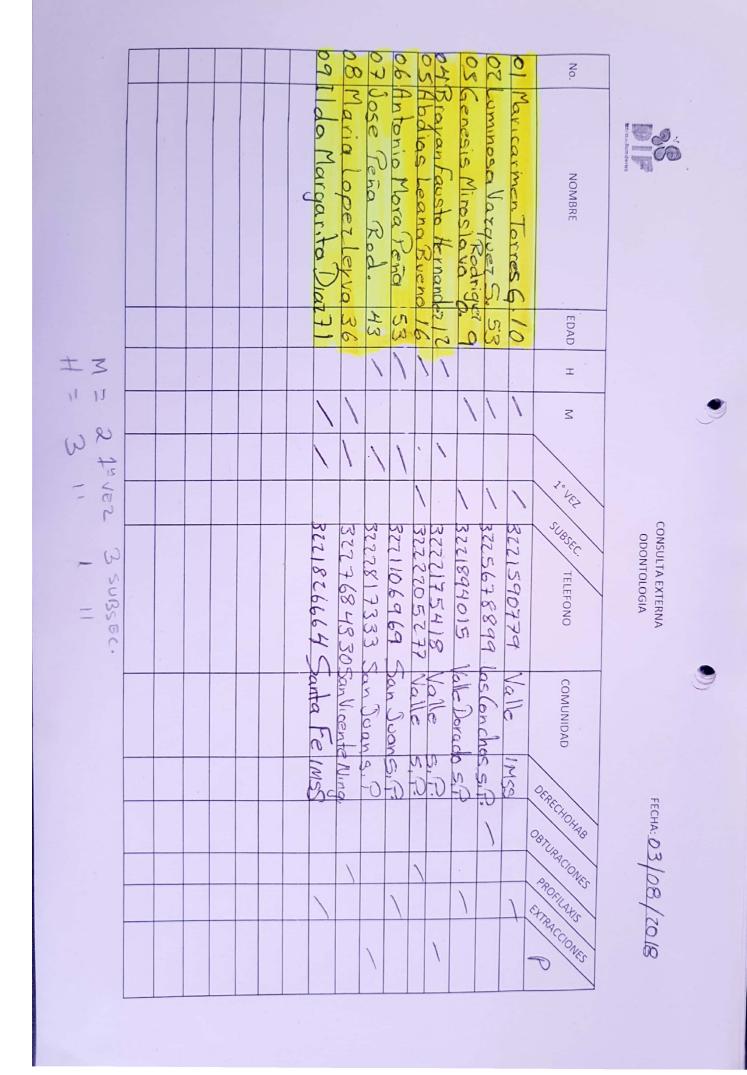

Esperanya Para Tudos

|   |         |       |         | _     | +          |        |         |            |         |         |        |          | 6        |           |          |                   |          |        |          |                                         |        |            |               |                                    |
|---|---------|-------|---------|-------|------------|--------|---------|------------|---------|---------|--------|----------|----------|-----------|----------|-------------------|----------|--------|----------|-----------------------------------------|--------|------------|---------------|------------------------------------|
| I | -1      |       | 20      | 29    | 18         | 17     | 16      | 15         | 14      | 13      | 12     | 11       | 10       | 9         | 8        | 7                 | 6        | 5      | 4        | З                                       | 2      | 1          | No.           | NOMBRE D.R. Esteban Rodríguez Lepe |
| м |         |       | Luch    | Mari  | Indun      | Far    | Ten     | Ale        | And     | Zara    | Amo    | Ome      | there    | Ken       | Keul     | 12ma              | Clau     | Cavil  | Novi     | Fde                                     | Vare   | Salvi      | -             | D.R. Es                            |
| M | 1a4     |       | MAG L:  | a Val | la la pe   | ique - | user hu | Ja Riv     | IN Cha  | NIVIA   | a Delu | v Hde    | cencio   | Sendra La | In Jaire | elica W           | auchia M | ermo   | orma le  | laar GI                                 | 1: 130 | adox S     | NO            | teban R                            |
| н |         |       | ZMAR    | encia | . Kave     | Sulsa  | vers (  | vera M.    | rbell   | n Rubo  | Guitr  | 2 Cue    | A 64     | danhai    |          | Var(a D           | Medina   | Pletes | eticia 6 | ez Sc                                   | arvera | andhez     | NOMBRE        | lodrígu                            |
| Z | 5 a 9   |       | Kim (20 | Bueno | vera Valen | Chave  | Mupler  | undo za    | Avce C. | iden K. | non    | S        | ancher   | Gler      | QUINOMES | Girla De la Torre | Ś        | 5      | cletes   | Sandrez                                 | 2      | bame       | 5             | ez Lepe                            |
| н |         |       | A 43.   | 52    | nice 26    | 2412   | 52      | SO         | 6       | 6.      | th     | 35       | 5        | N         | 4        | 11 0              | 20       | 62     | 34       | 20                                      | 0      | 245        | EDAD          |                                    |
|   | 10 a 14 |       | 1       |       |            | 1      |         | -          | 1       |         |        | 1        | 1        | 1         | 1        |                   |          | 1      |          | )                                       |        | 1          | т             | SE                                 |
| Σ | 4       |       |         | 1     | 1          |        | 1       | )          |         | 1       | ١      |          |          | ١         |          | 1                 | 1        |        | 1        |                                         | )      |            | Σ             | SEXO                               |
| т | 15 a    |       | ١       |       |            | 1      |         |            | ١       | 1       |        | ١        | )        | 1         |          | 17                | 1        |        | 1        | 1                                       | 1      |            | 1ERA.<br>VEZ  |                                    |
| Σ | 19      | 27    | ley     |       | 00         | Vera   |         | 0          | M       | Ma      | Aco    | Cel      | 100      |           | 2        | 60                | S        |        | lu.      | CC                                      | 0      | C. (       |               |                                    |
| н | 20      |       | far (no |       | vere faro  | acru   | 11      | anocic     | and     | INNEARC | 61 Tur | Viexia   | drici    |           | de Feb.  | 1 Fr              | de Feb   |        | 124ro (  | ampech                                  | SNOCH  | polondring | DOM           |                                    |
| Σ | 20 a 28 | GRUPO | Camiroz | 11    | w          | 2 510  |         | cido       | Hudald  | 234     | gueza  | 0        | cistas " |           | oth is   | 42                | . 4      | 1      | Cardenas | che 1                                   | do     | lyings     | DOMICILIO     |                                    |
| т | 40 a 48 |       | 1025    | 1     | 6          | 0      |         |            | 06      |         | 101    |          | 28       |           | Q        |                   | 76       | -      | Aus SH   | <i>C</i> D                              |        | 17         |               |                                    |
| Σ | a 48    | SC    | Paru    |       | Vall       | Sau    |         | Por turica | 16V     | San     | Gro    | Cest -12 | Vall.    | EL (      | 61       | S                 | 013      |        |          | Sau                                     | E      | Me         |               |                                    |
| т | 50 a    |       | venur.  |       | ede 1      | 205    | .1.     | ona        | syvenir | Vicente | lines  | ers tro  | e dy 12  | octu      | Parvenir | an Joan           | arvenue  | (      | Saul     | ~~~~~~~~~~~~~~~~~~~~~~~~~~~~~~~~~~~~~~~ | aver   | 2 06/4     | POBLACION     |                                    |
| З | 58      |       | 5       | 11    | Sanderes   | e :    | 1       | Ju Val     |         | a       | del sc | Valle    | anderas  | nte.      | wir      | en                | 11K      |        | Van      | 250                                     | wich   | 62         | ON            |                                    |
| н | 60      |       |         | 1     | as.        |        | C       | leio       |         | IWWW-   | 1      | e des -  | as .     | )         | 1        |                   |          |        | 1        |                                         |        |            | 23NOIDARUT280 |                                    |
| Z | 60 a 68 |       | _       | \     | 1          |        | 1       | 1          |         |         | ŀ      |          | 1        |           |          | 1                 | \        | 1      | 1        |                                         |        | 1          | EXTRACIONES   | TR                                 |
| н | 7       |       |         |       |            |        |         |            |         |         |        |          |          |           |          |                   | 1        |        |          |                                         | )      |            | 2IXAJI7O89    | TRATAMIENTO                        |
| Z | 70 a 78 |       | 1       |       |            | .1     |         |            | ۱       | 1       |        |          |          |           |          |                   |          |        |          | 1                                       |        |            | SORIO         | VTO                                |
| т |         |       |         |       |            |        |         |            |         |         |        |          |          |           |          |                   |          |        |          |                                         |        |            | QAQITNAD      |                                    |
| Z | >80     |       |         |       |            |        |         |            |         |         |        |          |          |           |          |                   |          |        |          |                                         |        |            | TELEFONO      |                                    |