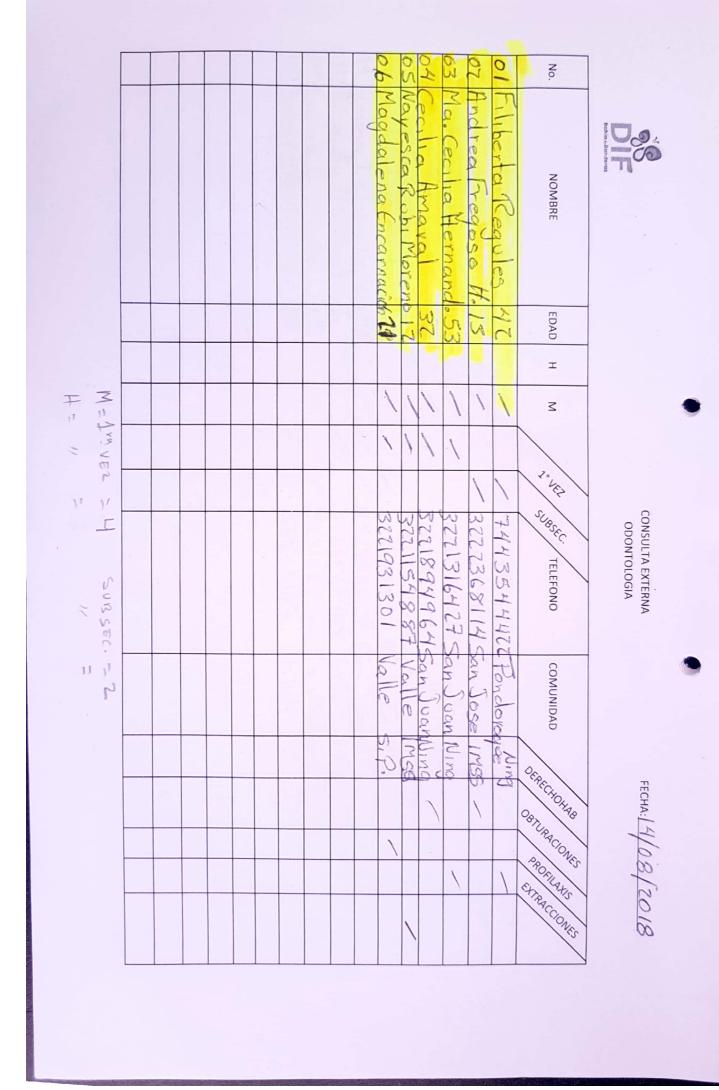

|   |   |         |         | _  |        | _     |        |        |         |         |          |         | 30       |           |        |         |         |          |          |         |         |         |         |               |                                     |
|---|---|---------|---------|----|--------|-------|--------|--------|---------|---------|----------|---------|----------|-----------|--------|---------|---------|----------|----------|---------|---------|---------|---------|---------------|-------------------------------------|
|   | I | -1      |         | 20 | 29     | 18    | 17     | 16     | 15      | 14      | 13       | 12      | 11       | 10        | 9      | ∞       | 7       | 6        | 5        | 4       | ω       | 2       | 1       | No.           | NOMBRE                              |
|   | Z | *       | 1       | -  | R      | 2     |        | 6      | 1       | 2       | 0        | K       | R        | 6         | TA     | X       | T       | 1        | M        | A       | 0       | -       | 21      |               | D.R.                                |
|   | н | 1       |         |    | amor   | mely  | Dulla  | recion | lugde   | AUVCI   | er/ 05   | resus   | 105 cm   | Gerbinimo | lena   | Grave   | The cis | bsu t    | anne     | intoni  | landle  | 650     | delm    | -             | Estel                               |
|   | м | 1 a 4   |         | 11 | 1 ape. | FSDIN | ermo   | 10 Jum | leng Si | Judith. | Guel     | Alonso  | bydierve | ller      | livera | LUIS    | SCO MO  | -sela Gu | SISM     | o. Mora | Warny   | Coc. Z  | mira 10 | NOMBRE        | NOMBRE: D.R. Esteban Rodríguez Lepe |
|   | н | 5 a     |         |    | Hder   | 020 1 | Fle to | Menez, | Mener   | Cortes  | Cosales  | Sint    | 12 D     | es len    | Mend   | Cobles  | rs Ho   | Surcia A | Nero 1   | Jara    | i WBr   | CH)     | octe    | RE            | ríguez                              |
|   | м | 6 E     |         |    | Ner 6  | avez  | 20     | 5015   | Para    | \$ 0.   | 6 (b) to | and he  | medo     | 19        | endoza | 5 Orleg | lez.    | GUISITA  | Savailos | millo   | a Muo   | a Porta | Cibrian |               | Lepe                                |
|   | н | 10      |         |    | 35     | 4     | 0.6    | 40     | 10      | 37      | C        | th      | 41       | 24        | So     | 12 34   | 249     | 39       | 36       | 53      | 2       | st      | 42      | EDAD          |                                     |
|   | z | 10 a 14 |         |    | 1      |       | 1      | 1      |         |         | 1        | 1       |          | 1         |        | 1       | 1       |          | 1        | 1       |         | 1       |         | т             | SEXO                                |
| - |   |         |         |    |        | 1     |        |        | 1       | 1       |          |         | ١        |           | ١      |         |         | 1        |          |         | 1       |         | 1       | Σ             | 0                                   |
|   | Т | 15 a 19 |         |    | Ì      |       | )      | 1      |         |         | 1        |         | 1        |           |        | 1       | 1       | 1        |          |         |         |         |         | 1ERA.<br>VEZ  |                                     |
|   | Σ | 9       |         |    | 0.     | W     |        |        | N       |         | 0        | Me      | 0.       | Ç         | 0      | 0       | W       | C. 4     | 0.6      | C : (   | 0       |         | Br      |               |                                     |
|   | т | 20      |         |    | 1A     | Oct.  | 1      | 11     | co/us   | ) (     | stando   | CXICO   | Yat      |           | onoci  | veret   | in vel  | una      | stre     | Guld    | Mia     | 040     | STOME   | DON           |                                     |
|   | Z | 20 a 28 | GRUPOS  | 1  | Dep:   | 6#    |        |        | Bravio  |         | 0 2      | y Zarag | e 92     | HUD       | ido    | aro #   | Hida    | #35      | 16 #     | ang 7   | ver h   | culle   | 10 6    | DOMICILIO     |                                     |
|   | т | 4       |         |    | 43     | 2     |        | 17     | H-41 C  | 17      | 29.      | 4. 77   | 6        | 954       |        | 2K      | 40      | 1        | 36       | 44      | ladalao | 2       | 0       |               |                                     |
|   | Z | 40 a 48 | ETARIOS |    | 11     | 1     | Ś      |        | th      |         |          | C.      | ÍA.      | V,I       | Fa     | Va      | Su      | Ce       | 5        | S       | 24      |         | 20      |               |                                     |
| - | т |         |         |    | ES     | Porve | an 1   | 11     |         | 1,      | 1 .      | cille c | 1ta      | las 1     | ortune | Wec     | untal   | 1.41     | an       | 2 van   | San     |         | ardin   | POE           |                                     |
| - |   | 50 a 58 |         |    | 1      | en r. | San    |        |         |         |          | le B    | 1 4/1    | dira      | ade    | CE      | psal    | totor    | wan      | R       | Jun     | GMDA    | ines d  | POBLACION     |                                     |
|   | Z |         |         |    | ose    |       | cent.  | 1      |         | 4       | 21       | and     |          | ramar     | Val    | ande    | apa     | u/co     | rdut     | apach   | 4       |         | 1 50    | Z             |                                     |
|   | н | 60      |         |    |        |       | 4.     |        |         |         |          | eras    |          |           | 10     | urcs    | chile.  | S. J.    | 1.       | rula    |         |         |         |               |                                     |
| + |   | 60 a 68 |         |    |        |       |        |        |         | 1       |          |         |          |           |        | 1       |         | 1        |          | -       |         |         |         | OBSTURACIONES |                                     |
|   | Z |         |         |    |        | 1     | 1.     |        | 1       |         |          |         |          | ]         | 1      |         | 1       |          | 1        |         |         | 1       |         | EXTRACIONES   | TRAT                                |
|   | т | 70 a 78 |         |    |        |       |        |        |         |         | ١        |         | -        | actions.  |        |         |         |          |          |         |         |         |         | 2IXAJI7O89    | TRATAMIENTO                         |
|   | Σ | 178     |         |    | )      |       |        | 1      |         |         |          | 1       |          |           |        |         |         |          |          |         | -       |         | -       | гоято         | TO                                  |
|   | т |         |         |    |        |       |        |        |         |         |          |         |          |           |        |         |         |          |          |         |         |         |         | QAUTIDAD      |                                     |
|   | Z | >80     |         |    |        |       |        |        |         |         |          |         |          |           |        |         |         |          |          |         |         |         |         | TELEFONO      |                                     |

Fecha OZ de Abril 18

ABRIL ZOL8

200

S. Nasa

| Т        |          | M       | т           | M           | н             | Z         | т         | Ζ       | т              | Z             | Н          | H            |   | z       | I    | H<br>M                 | Z           | H       | Т           |
|----------|----------|---------|-------------|-------------|---------------|-----------|-----------|---------|----------------|---------------|------------|--------------|---|---------|------|------------------------|-------------|---------|-------------|
| >80      |          | 70 a 78 |             | 68          | 60 a 68       | 58        | 50 a 58   | 40 a 48 | 40             | 20 a 28       |            | 15 a 19      |   | 10 a 14 |      | 5 a 9                  | 1a4         |         | -1          |
|          |          |         |             |             |               |           |           | SO      | GRUPOS ETARIOS | GRUP          |            |              |   |         |      |                        |             |         |             |
| -        | -        |         |             | 1           | leras         | Banda     | ledu      | Va      | 112            | lecus H       | Zaa        | 1            | 1 |         | 5    | Bravo C.               | ala Dalila  | Amenica | 20          |
| -        |          | /       | 1           |             |               | C N       | m 100     | Sa      | to 1           | CR            | Fe lipe    | 1            | 1 | 0       | 4.26 | beth Avaira            | in Elizal   | Tan     | 29          |
|          |          |         |             |             | •             | 105-1     | A to town | Col.    | NO.            | Monta         | otilio     | 1            | ١ |         | 56   | Gurcia                 | th 16002    | lasi    | 18          |
|          |          |         | 1           | 1           |               | anderes   | cide Bi   | Nall    | FI-11 C        | 15 Branc      | Jucola     | 1            | ١ |         | 10   | mener Porra            | Jaheny Sim  | Mag     | 17          |
|          |          |         |             | 1           | 1             | m         | m Juc     | 50      |                | 0             |            |              |   | 1       | 63   | tala                   | Juday A.    | Sat     | 16          |
|          |          |         |             |             | S I           | (Sanetura | 1/2 de 1  | Va      | 561            | urango        | COU        |              | 1 |         | 62   | encoustro A.           | utriz Ale   | 1500    | 15          |
|          |          |         |             | ,           | 1             | Jul So    | dinesc    | Sard    | 5-A            | ladiola > 13  | & lack 1   | 1            |   | 1       | F    | ander lipples          | n Alexan    | Dila    | 14          |
|          |          |         |             |             |               |           |           |         |                |               |            | 1            |   | 1       | 60   | ovales A.              | lenco M     | 71      | 13          |
|          |          |         |             | 1           | 5.            | Bunderus  | ledy B    | Val     |                | lastro        | (ol. 1     |              |   | 1       | 49   | les hler               | easer losa  | Flew    | 12          |
|          |          |         |             |             | 7-            | 11        |           |         |                | - 11          | 11         | 1            | 1 |         | 10   | 1 -                    | leem .      |         | 11          |
|          |          |         |             | 1           |               | 2030      | San       | Inf.    |                | lings         | 7 (0       | ١            |   | 1       | 60   | Frequo Zo              | Montalvo    | Rito    | 10          |
|          |          | 1       |             |             |               | le .      | mal       | . So    | 14.84          | Margar        | Sunta      |              | 1 |         | 46   | Arce                   | aLusa       | Max     | 9           |
|          |          |         |             |             | 1             |           | 1         |         |                |               |            |              |   |         |      | 22                     | ind Cuevies | On      | 80          |
| -        |          |         |             |             |               |           |           |         |                | C             |            |              |   |         | -    |                        | mmu.        | Fr      | 7           |
|          |          |         |             | 1           |               | deras.    | arreta    | 10      | Incido N       | colongucion A | rolow      | 1            |   | 1       | 134  | cia Medine             | ba          | Xe      | 6           |
| 1        |          |         |             |             | ]             | Delso     | ardines ( | Jan     | 45 7A          | is Maravi (1) | 2 445 1    | 1            | ) |         | 6, 7 | 5                      | Marial      | Luna    | S           |
|          |          |         |             | 1           | 1             | andera    | ede B     | Vall    |                | V2.           | Veracruz   | )            | ١ |         | 14   | la                     | ting Ered   | Cins    | 4           |
| T        |          |         | 1           |             |               | Jose      | Jan       | INF.    | 0 4            | kine IC       | C-hardence | 1            |   | 1       | 16   | 2                      | f Alexand   | tos     | ω           |
| 1        |          | 1       |             |             |               | 1         | nta l     | Sa      | 44             | Clenc, 4      | panta      | 1            |   | )       | 227  | haz Mtrez              | athan 0     | Ton     | 2           |
|          |          | )       |             |             | ar            | Dancherus | e de la   | Val     |                |               |            | 1            |   | 1       | 20   | es Baralas             | 10 Flor     | Spig    | 1           |
| TELEFONO | CANTIDAD | SORTO   | SIXAJIAOA9  | EXTRACIONES | 280012ARUT280 | N         | POBLACION |         |                | DOMICILIO     |            | 1ERA.<br>VEZ | Z | I       | EDAD | Ê                      | NOMBRE      |         | No.         |
|          |          | NTO     | TRATAMIENTO | TRA         |               |           |           |         |                |               |            |              | 0 | SEXO    |      | Esteban Rodríguez Lepe | teban Rodi  | D.R. Es | NOMBRE D.R. |