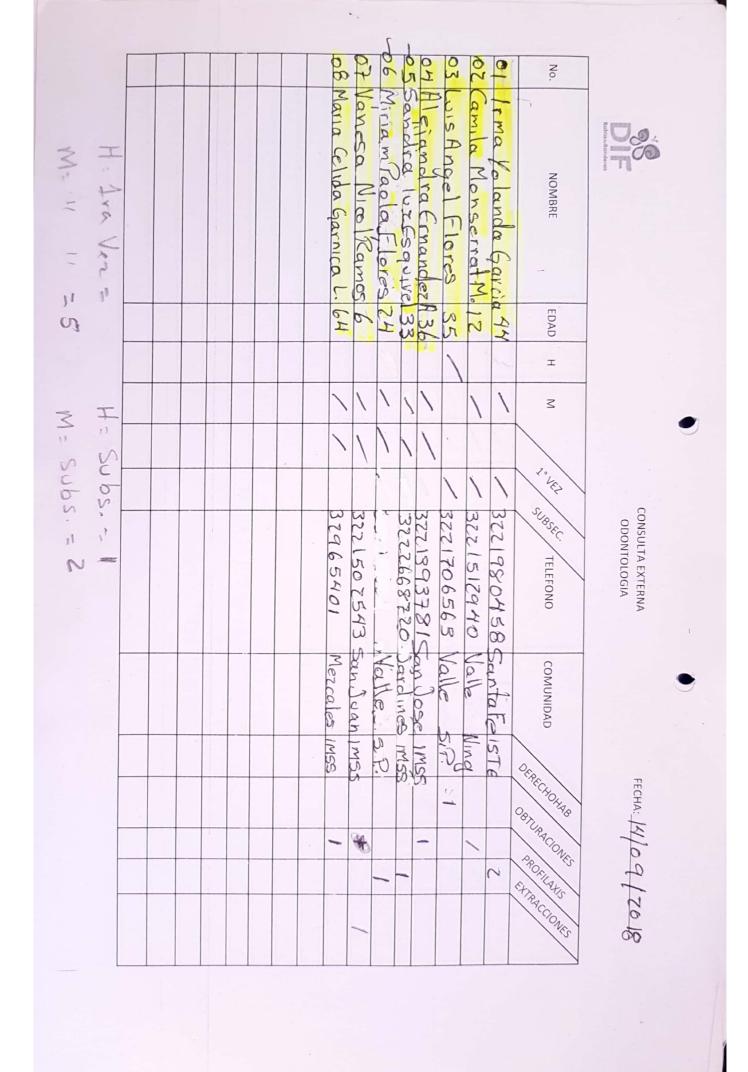

Esperanza Para Todos

|   |         |             |    |          |        |          |      |         | 9           |       |          |        |          |          |         | (      | Ø        |         |         |           |             |         |               | _                                  |
|---|---------|-------------|----|----------|--------|----------|------|---------|-------------|-------|----------|--------|----------|----------|---------|--------|----------|---------|---------|-----------|-------------|---------|---------------|------------------------------------|
| т | -1      |             | 20 | 29       | 18     | 17       | 16   | 15      | 14          | 13    | 12       | 11     | 10       | 9        | 8       | 7      | 6        | S       | 4       | ω         | 2           | 1       | No.           | NOMBRE D.R. Esteban Rodriguez Lepe |
| Σ |         |             |    | 140-     | Luna   | lan      | llas | 4St     | FG          | Cun   | berg     | CU,    | Kura     | 12       | 600     | VIII   | 1ST      | Ceo     | MUL V   | Marx      | Man         | MANQ    | •             | D.R. Es                            |
| H | 1a4     |             |    | 1247     | Max    | 1 Ru     | aba  | ella    | o illi      | men   | Dero Num | llun   | 5 60     | march    | rdes 1  | MG A   | dro 10   | silia K | 14 Her  | o della   | aurit       | e Gdu   | z             | steban                             |
| м |         |             |    | ample    | ja ll  | 12 AV    | lain | Alexue  | verer 1     | 1 ov  | o ller   | Berna  | e. Pin   | (arone   | Uther   | rev S  | I Vera M | 6 ames  | Linda   | Minun     | a A lua     | Jacalo  | NOMBRE        | Rodrig                             |
| H | 5 a 9   |             | c  | 2 Kawer  | very ( | rdward   | 056  | dia 1/2 | Jalen       | 4.    | -        | r      | mente    | ren Mara | 2 Rob   | Sobyra | Mudozen  | 202     | Becerra | Armenders | warado Buis | lovedus | >             | Juez Le                            |
| Z |         |             |    | 2        | DOMA   | 0        | 12 4 | edinary | 25          | 2     | lenter a | MULMAR | Gerve    | ales S   | 18.1    | OC 3   | iza S    | C       | ra G    | News 6    | Suis 4      | SF1     | ED            | epe                                |
| Т | 10      |             |    | 2        | 6      | 6        | 5    | 0       | 6           | 0     | 50       | F      | 0        | 4        | à       | w      | 4        | 6       | w'      | 1         | 0           | 4       | EDAD H        |                                    |
| Z | 10 a 14 |             | -  |          | 1      | 1        | \    | ١       | 1           | 1     | /        |        | 1        | 1        |         | \      | 1        | 1       |         | 1         | ١           | }       | 3             | SEXO                               |
| т | 15      |             |    | \        |        | 1        | 1    | 1       | 1           |       |          | 1      | 1        | ١        | )       |        |          |         | 1       |           |             | ١       | 1ERA.<br>VEZ  |                                    |
| Σ | 15 a 19 |             | -  | 5        | M      |          | 6    | M       | 3           |       | C        | 0      | 0        | 0.0      | 10      | Cra    | E        | K       | 17      | K         | 60          |         |               |                                    |
| т | 20      | -           |    | per to   | frait  | Junes    | 0    | Mar Ce  | Cuereturo # |       | ·Tri     | onocid | Burro    | 16 d     | Mario   | mado   | ucret    | Achop   | Derfreu | allena    | Querrero    | Alle    | DON           |                                    |
| Σ | 20 a 28 | GRU         |    | the por  | LIGES, | 55 Cutic |      | unbe    | wro #       |       | riton    | cyclo  | urracuda | csep     | > Confo | Nerv   | aro      | nov (C  | 1#1     | 13        | #12         | ude ?   | DOMICILIO     |                                    |
| Т | 4       | GRUPOS ETAI |    | 98       | TA     | 14 52    | 80   | #IS     | 7.9         |       | #30      |        | 28       | 2/W.     | GIA S   | 10 92  | 24       | .#2     | 65      | 6         | V           | #16     |               |                                    |
| Z | 40 a 48 | TARIOS      |    | C        | L      | V        | Le   | S       | C           | S     | C        | 0      | S        | Sa       | 5       | M      | Wal      |         | Va      | Vil       | Va          | Sau     |               |                                    |
| т |         |             |    | alla d   | ardu   | 22       | S S  | inV     | NALCO       | an i  | las      | 0 6    | in V     | 272      | a sul   | and    | le de    | Van     | le du   | US V      | Wlecc       | Lua     | POBL          |                                    |
|   | 50 a 58 |             |    | W 130    | Jes c  | 2056     | an   | LCRUN   | le 150      | Jun's | Mira     | Sino   | Laur     | losa     | 021     | Way    | Ba       | Vo      | Ban     | MIra      | le Ba       | n (k    | POBLACION     |                                    |
| Σ |         |             |    | wholevas | lel So | 0        | 105  | te      | and         | +     | ima      |        | He       | Lapa     |         | de 4.  | Bandera  | 35      | anduras | ramar     | Banduras    | pachu   |               |                                    |
| т | 60 a 68 |             | -  |          | 1      | -        | 107  | 1       | 1           |       |          | 1      |          | A.       | 1       |        |          |         |         |           |             | a -     | SENCIDARUT280 |                                    |
| Z | 68      |             | -  |          | 1      | 1        |      |         |             | 1     | 1        |        |          |          |         |        |          | .)      | 1       | )         |             |         | EXTRACIONES   | TRA                                |
| н | 70      |             |    |          |        |          |      |         |             |       | 1        |        |          |          |         |        | -)       |         |         |           |             |         | SIXAJI7OAq    | TRATAMIENTO                        |
| 3 | 70 a 78 |             |    | X        |        |          | 1    |         |             |       |          |        | -1       | 1        |         | 1      |          |         |         |           | ١           |         | гоято         | TO                                 |
| - |         |             | -  |          |        |          |      |         |             |       |          |        |          |          |         |        |          |         |         |           |             |         | CANTIDAD      |                                    |
| H | >80     | 3.2         |    |          |        |          |      |         |             |       |          |        |          |          |         |        |          |         |         |           |             |         | TELEFONO      |                                    |