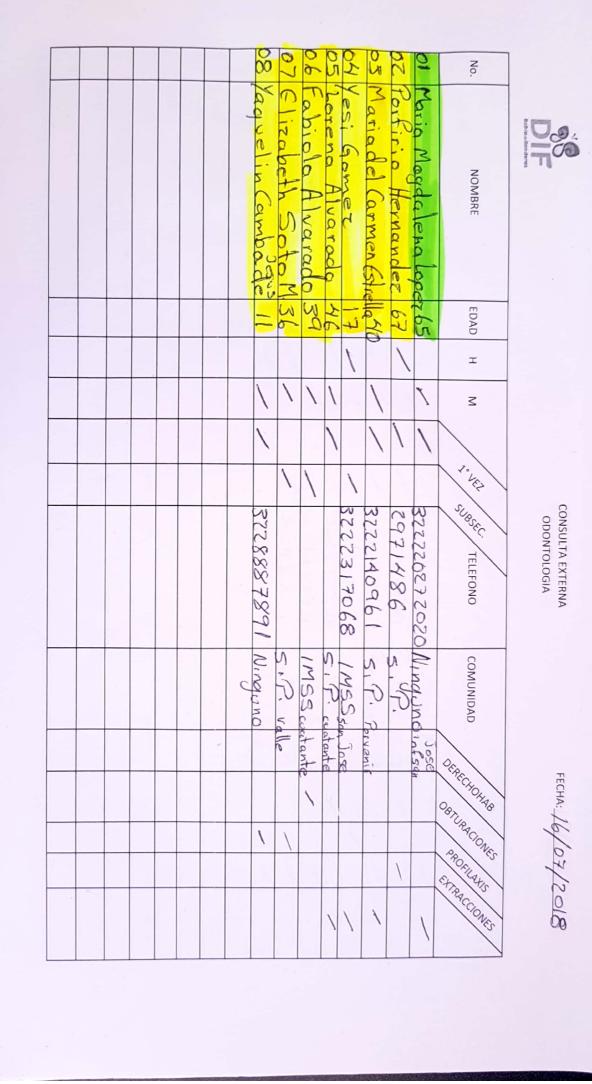

|                   |                                                                                           |



CONSULTA EXTERNA ODONTOLOGIA

FECHA: 11/07/2018



CONSULTA EXTERNA ODONTOLOGIA

FECHA: 12/07/2018





CONSULTA EXTERNA ODONTOLOGIA

3

FECHA: 13/07/2018



Scanned by CamScanner

-





CONSULTA EXTERNA **ODONTOLOGIA** 

9

0

FECHA: 18/07/2018



CONSULTA EXTERNA

3

3

FECHA: 19/07/2018





CONSULTA EXTERNA ODONTOLOGIA

0

3

FECHA: 23/07/2018



3



Scanned by CamScanner







1



CONSULTA EXTERNA ODONTOLOGIA











| 0 1 1 1                                  | 1 . Z =                                       | Zan Est | ++<br>= W |     |                        |