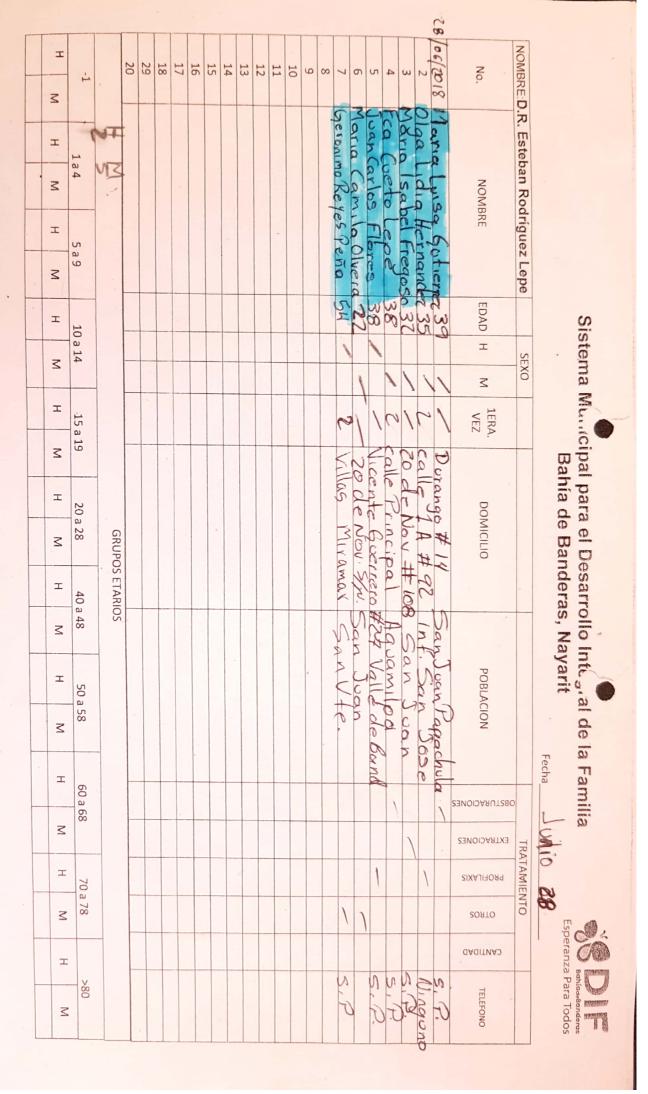

la Familia

|         | -1 1a4 5a9 |         | 3 20 Teyes contreves G. S | 29 Vicente Forn | 18 Yading Santana | 17 Levonuno Reyor P. 5 | 90           | Cw          | 14 Environ Emmanuel Cisciens 1 | 13 Maylo burnes 4 | Del           | 11 Coral Ramon Flo | 12 10 Krimundo Kobles Anguluno 6 | Solis F.    | 0          | 7 Marissa Margarita | Ploros Raver | 1 bel Ravez Dr   | 4 Jose Mangel Jobles Montes 7 | 3 Warla Today . 7 | 2 Carmen Lova 3 | 1 A Fredo Kosales 2 |               |  |
|---------|------------|---------|---------------------------|-----------------|-------------------|------------------------|--------------|-------------|--------------------------------|-------------------|---------------|--------------------|----------------------------------|-------------|------------|---------------------|--------------|------------------|-------------------------------|-------------------|-----------------|---------------------|---------------|--|
| T D OT  | 10 a 14    |         | 58 1                      | 101             | 1                 | 1                      | 1            | 1           | 1                              | 1                 | 1             | 19 -               | 1                                | (25 ·       | g          |                     | 1            | 8                | 2.                            | 4                 | 0               | 02                  | EDAD H M      |  |
| CT D CT | 15 a 19    |         | 1                         | 1               |                   | •                      | 1            | 1           | 1                              | 1                 | 1             | ١                  | 1                                |             | 1          | 1                   | 1            | 1                | 1                             |                   |                 |                     | 1ERA.<br>VEZ  |  |
|         | ) 20 a 28  | UPOS    | Conocido                  |                 |                   |                        | C-16 #45     | Cuppy # 10  | Zuch lews 104-                 | Wontes Everest    | (-Vuebla #28, | Juliver 39.        | Quevetaro 47                     | AFriga # 60 |            | Michoacan It?       |              | Josefu Ortiz del | C. Victoria >/N.              | (olon, 77         | Amada Nervo     | Cuchutamoc Z        | DOMICILIO     |  |
|         | 40 a 48    | ETARIOS | Ce                        |                 | San               |                        | col.         | Coln        | Vall                           | - Valle           | Val           | Sau                | Val                              | 5           | 0          | 34C 50              | 1            | Dom. Sa          | Runcho                        | Sa                | IT San          | Va                  |               |  |
| or n or | 50 a 58    |         | 01000                     |                 | L                 | as Miramar             | Inf. Sunsose | Mirador San | e de Banderus                  | de San Jo:        | I de Banda    | r van de           | Ir de Band                       | ian Vicente | O IVENIN , | in José             | 111 1        | n Vicente        | to Victoria. S.               | u Juan            | n Juan          | Ve de Banderes      | POBLACION     |  |
| 0000    | 60 a 68    |         |                           |                 | - \               | F                      | ose 1        | 1.1         | 145 /                          | 050               | duras         | A.                 | Leras -                          | -0          | 1          |                     | -            |                  | Juan                          |                   |                 | 1 3                 | 23NOIDARUT28C |  |
| 0       | 00         |         | 1                         | :1              |                   | N                      |              |             |                                |                   | 1             |                    |                                  | 1           |            | ١                   |              |                  |                               |                   | ١               |                     | EXTRACIONES   |  |
|         | 70 a 78    |         |                           |                 |                   |                        |              |             | 1                              | 1                 |               | 2                  |                                  |             |            |                     |              |                  |                               |                   |                 |                     | PROFILAXIS    |  |
|         | 78         |         |                           |                 |                   |                        |              |             |                                |                   |               | 1                  |                                  |             |            |                     |              | 1                | 1                             | )                 |                 |                     | SORTO         |  |
|         | >80        |         |                           |                 |                   |                        |              |             |                                |                   |               |                    |                                  |             |            |                     |              |                  |                               |                   |                 |                     | Е<br>САИПРАР  |  |
|         | 0          |         |                           |                 |                   | -                      |              |             |                                |                   |               |                    |                                  |             |            |                     |              |                  |                               |                   |                 |                     | TELEFONO      |  |