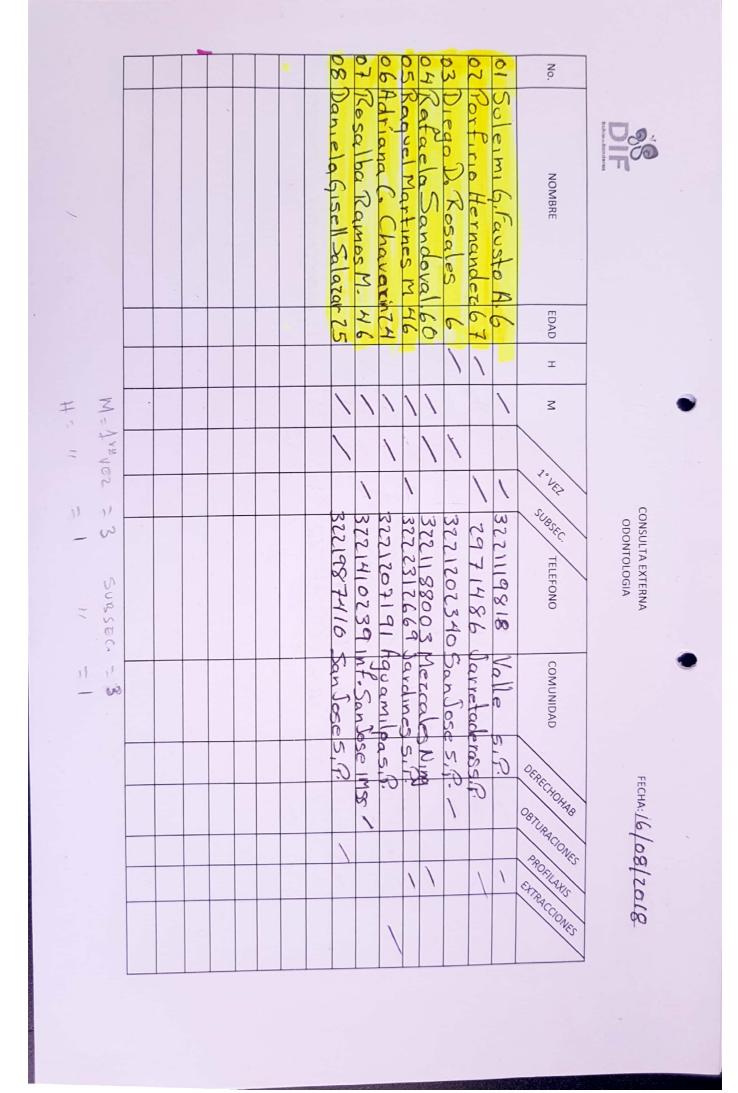

Esperanya Para Tudos

|   |         |       |         | _     | +          |        |         |            |         |         |        |          | 6        |           |          |                   |          |        |          |                                         |        |            |               |                                    |
|---|---------|-------|---------|-------|------------|--------|---------|------------|---------|---------|--------|----------|----------|-----------|----------|-------------------|----------|--------|----------|-----------------------------------------|--------|------------|---------------|------------------------------------|
| I | -1      |       | 20      | 29    | 18         | 17     | 16      | 15         | 14      | 13      | 12     | 11       | 10       | 9         | 8        | 7                 | 6        | 5      | 4        | З                                       | 2      | 1          | No.           | NOMBRE D.R. Esteban Rodríguez Lepe |
| м |         |       | Luch    | Mari  | Indun      | Far    | Ten     | Ale        | And     | Zara    | Amo    | Ome      | there    | Ken       | Keul     | 12ma              | Clau     | Cavil  | Novi     | Fde                                     | Vare   | Salvi      | -             | D.R. Es                            |
| M | 1a4     |       | MAG L:  | a Val | la la pe   | ique - | user hu | Ja Riv     | IN Cha  | NIVIA   | a Delu | v Hde    | cencio   | Sendra La | In Jaire | elica W           | auchia M | ermo   | orma le  | laar GI                                 | 1: 130 | adox S     | NO            | teban R                            |
| н |         |       | ZMAR    | encia | . Kave     | Sulsa  | vers (  | vera M.    | rbell   | n Rubo  | Guitr  | 2 Cue    | A 64     | danhai    |          | Var(a D           | Medina   | Pletes | eticia 6 | ez Sc                                   | arvera | andhez     | NOMBRE        | lodrígu                            |
| Z | 5 a 9   |       | Kim (20 | Bueno | vera Valen | Chave  | Mupler  | undo za    | Avce C. | iden K. | non    | S        | ancher   | Gler      | QUINOMES | Girla De la Torre | Ś        | 5      | cletes   | Sandrez                                 | 2      | bame       | 5             | ez Lepe                            |
| н |         |       | A 43.   | 52    | nice 26    | 2412   | 52      | SO         | 6       | 6.      | th     | 35       | 5        | N         | 4        | 11 0              | 20       | 62     | 34       | 20                                      | 0      | 245        | EDAD          |                                    |
|   | 10 a 14 |       | 1       |       |            | 1      |         | -          | 1       |         |        | 1        | 1        | 1         | 1        |                   |          | 1      |          | )                                       |        | 1          | т             | SE                                 |
| Σ | 4       |       |         | 1     | 1          |        | 1       | )          |         | 1       | ١      |          |          | ١         |          | 1                 | 1        |        | 1        |                                         | )      |            | Σ             | SEXO                               |
| т | 15 a    |       | ١       |       |            | 1      |         |            | ١       | 1       |        | ١        | )        | 1         |          | 17                | 1        |        | 1        | 1                                       | 1      |            | 1ERA.<br>VEZ  |                                    |
| Σ | 19      | 27    | ley     |       | 00         | Vera   |         | 0          | M       | Ma      | Aco    | Cel      | 100      |           | 2        | 60                | S        |        | lu.      | CC                                      | 0      | C. (       |               |                                    |
| н | 20      |       | far (no |       | vere faro  | acru   | 11      | anocic     | and     | INNEARC | 61 Tur | Viexia   | drici    |           | de Feb.  | 1 Fr              | de Feb   |        | 124ro (  | ampech                                  | SNOCH  | polondring | DOM           |                                    |
| Σ | 20 a 28 | GRUPO | Camiroz | 11    | w          | 2 510  |         | cido       | Hudald  | 234     | gueza  | 0        | cistas " |           | oth is   | 42                | . 4      | 1      | Cardenas | che 1                                   | do     | lyings     | DOMICILIO     |                                    |
| т | 40 a 48 |       | 1025    | 1     | 6          | 0      |         |            | 06      |         | 101    |          | 28       |           | Q        |                   | 76       | -      | Aus SH   | <i>C</i> D                              |        | 17         |               |                                    |
| Σ | a 48    | SC    | Paru    |       | Vall       | Sau    |         | Por turica | 16V     | San     | Gro    | Cest -12 | Vall.    | EL (      | 61       | S                 | 013      |        |          | Sau                                     | E      | Me         |               |                                    |
| т | 50 a    |       | venur.  |       | ede 1      | 205    | .1.     | ona        | syvenir | Vicente | lines  | ers tro  | e dy 12  | octu      | Parvenir | an Joan           | arvenue  | (      | Saul     | ~~~~~~~~~~~~~~~~~~~~~~~~~~~~~~~~~~~~~~~ | aver   | 2 06/4     | POBLACION     |                                    |
| З | 58      |       | 5       | 11    | Sanderes   | e :    | 1       | Ju Val     |         | a       | del sc | Valle    | anderas  | nte.      | wir      | en                | 11K      |        | Van      | 250                                     | wich   | 62         | ON            |                                    |
| н | 60      |       |         | 1     | as.        |        | C       | leio       |         | IWWW-   | 1      | e des -  | as .     | )         | 1        |                   |          |        | 1        |                                         |        |            | 23NOIDARUT280 |                                    |
| Z | 60 a 68 |       | _       | \     | 1          |        | 1       | 1          |         |         | ŀ      |          | 1        |           |          | 1                 | \        | 1      | 1        |                                         |        | 1          | EXTRACIONES   | TR                                 |
| н | 7       |       |         |       |            |        |         |            |         |         |        |          |          |           |          |                   | 1        |        |          |                                         | )      |            | 2IXAJI7O89    | TRATAMIENTO                        |
| Z | 70 a 78 |       | 1       |       |            | .1     |         |            | ۱       | 1       |        |          |          |           |          |                   |          |        |          | 1                                       |        |            | SORIO         | VTO                                |
| т |         |       |         |       |            |        |         |            |         |         |        |          |          |           |          |                   |          |        |          |                                         |        |            | QAQITNAD      |                                    |
| Z | >80     |       |         |       |            |        |         |            |         |         |        |          |          |           |          |                   |          |        |          |                                         |        |            | TELEFONO      |                                    |