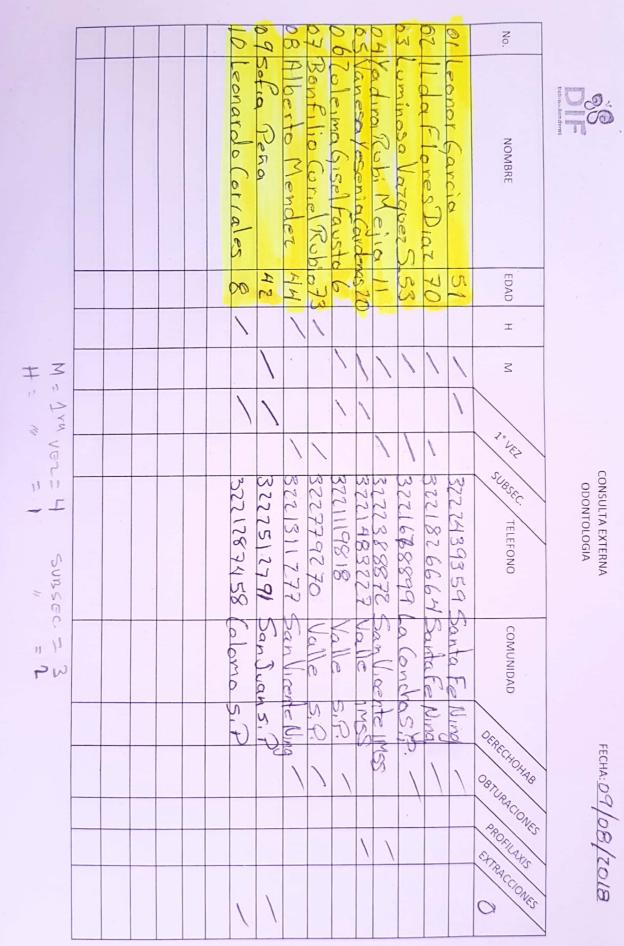

Esperanya Para Tudos

|   |         |       |         | _     | +          |        |         |            |         |         |        |          | 6        |           |          |                   |          |        |          |                                         |        |            |               |                                    |
|---|---------|-------|---------|-------|------------|--------|---------|------------|---------|---------|--------|----------|----------|-----------|----------|-------------------|----------|--------|----------|-----------------------------------------|--------|------------|---------------|------------------------------------|
| I | -1      |       | 20      | 29    | 18         | 17     | 16      | 15         | 14      | 13      | 12     | 11       | 10       | 9         | 8        | 7                 | 6        | 5      | 4        | З                                       | 2      | 1          | No.           | NOMBRE D.R. Esteban Rodríguez Lepe |
| м |         |       | Luch    | Mari  | Indun      | Far    | Ten     | Ale        | And     | Zara    | Amo    | Ome      | there    | Ken       | Keul     | 12ma              | Clau     | Cavil  | Novi     | Fde                                     | Vare   | Salvi      | -             | D.R. Es                            |
| M | 1a4     |       | MAG L:  | a Val | la la pe   | ique - | user hu | Ja Riv     | IN Cha  | NIVIA   | a Delu | v Hde    | cencio   | Sendra La | In Jaire | elica W           | auchia M | ermo   | orma le  | laar GI                                 | 1: 130 | adox S     | NO            | teban R                            |
| н |         |       | ZMAR    | encia | . Kave     | Sulsa  | vers (  | vera M.    | rbell   | n Rubo  | Guitr  | 2 Cue    | A 64     | danhai    |          | Var(a D           | Medina   | Pletes | eticia 6 | ez Sc                                   | arvera | andhez     | NOMBRE        | lodrígu                            |
| Z | 5 a 9   |       | Kim (20 | Bueno | vera Valen | Chave  | Mupler  | undo za    | Avce C. | iden K. | non    | S        | ancher   | Gler      | QUINOMES | Girla De la Torre | Ś        | 5      | cletes   | Sandrez                                 | 2      | bame       | 5             | ez Lepe                            |
| н |         |       | A 43.   | 52    | nice 26    | 2412   | 52      | SO         | 6       | 6.      | th     | 35       | 5        | N         | 4        | 11 0              | 20       | 62     | 34       | 20                                      | 0      | 245        | EDAD          |                                    |
|   | 10 a 14 |       | 1       |       |            | 1      |         | -          | 1       |         |        | 1        | 1        | 1         | 1        |                   |          | 1      |          | )                                       |        | 1          | т             | SE                                 |
| Σ | 4       |       |         | 1     | 1          |        | 1       | )          |         | 1       | ١      |          |          | ١         |          | 1                 | 1        |        | 1        |                                         | )      |            | Σ             | SEXO                               |
| т | 15 a    |       | ١       |       |            | 1      |         |            | ١       | 1       |        | ١        | )        | 1         |          | 17                | 1        |        | 1        | 1                                       | 1      |            | 1ERA.<br>VEZ  |                                    |
| Σ | 19      | 27    | ley     |       | 00         | Vera   |         | 0          | M       | Ma      | Aco    | Cel      | 100      |           | 2        | 60                | S        |        | lu.      | CC                                      | 0      | C. (       |               |                                    |
| н | 20      |       | far (no |       | vere faro  | acru   | 11      | anocic     | and     | INNEARC | 61 Tur | Viexia   | drici    |           | de Feb.  | 1 Fr              | de Feb   |        | 124ro (  | ampech                                  | SNOCH  | polondring | DOM           |                                    |
| Σ | 20 a 28 | GRUPO | Camiroz | 11    | w          | 2 510  |         | cido       | Hudald  | 234     | gueza  | 0        | cistas " |           | oth is   | 42                | . 4      | 1      | Cardenas | che 1                                   | do     | lyings     | DOMICILIO     |                                    |
| т | 40 a 48 |       | 1025    | 1     | 6          | 0      |         |            | 06      |         | 101    |          | 28       |           | Q        |                   | 76       | -      | Aus SH   | <i>C</i> D                              |        | 17         |               |                                    |
| Σ | a 48    | SC    | Paru    |       | Vall       | Sau    |         | Por turica | 16V     | San     | Gro    | Cest -12 | Vall.    | EL (      | 61       | S                 | 013      |        |          | Sau                                     | E      | Me         |               |                                    |
| т | 50 a    |       | venur.  |       | ede 1      | 205    | .1.     | ona        | syvenir | Vicente | lines  | ers tro  | e dy 12  | octu      | Parvenir | an Joan           | arvenue  | (      | Saul     | ~~~~~~~~~~~~~~~~~~~~~~~~~~~~~~~~~~~~~~~ | aver   | 2 06/4     | POBLACION     |                                    |
| З | 58      |       | 5       | 11    | Sanderes   | e :    | 1       | Ju Val     |         | a       | del sc | Valle    | anderas  | nte.      | wir      | en                | 11K      |        | Van      | 250                                     | wich   | 62         | ON            |                                    |
| н | 60      |       |         | 1     | as.        |        | C       | leio       |         | IWWW-   | 1      | e des -  | as .     | )         | 1        |                   |          |        | 1        |                                         |        |            | 23NOIDARUT280 |                                    |
| Z | 60 a 68 |       | _       | \     | 1          |        | 1       | 1          |         |         | ŀ      |          | 1        |           |          | 1                 | \        | 1      | 1        |                                         |        | 1          | EXTRACIONES   | TR                                 |
| н | 7       |       |         |       |            |        |         |            |         |         |        |          |          |           |          |                   | 1        |        |          |                                         | )      |            | 2IXAJI7O89    | TRATAMIENTO                        |
| Z | 70 a 78 |       | 1       |       |            | .1     |         |            | ۱       | 1       |        |          |          |           |          |                   |          |        |          | 1                                       |        |            | SORIO         | VTO                                |
| т |         |       |         |       |            |        |         |            |         |         |        |          |          |           |          |                   |          |        |          |                                         |        |            | QAQITNAD      |                                    |
| Z | >80     |       |         |       |            |        |         |            |         |         |        |          |          |           |          |                   |          |        |          |                                         |        |            | TELEFONO      |                                    |