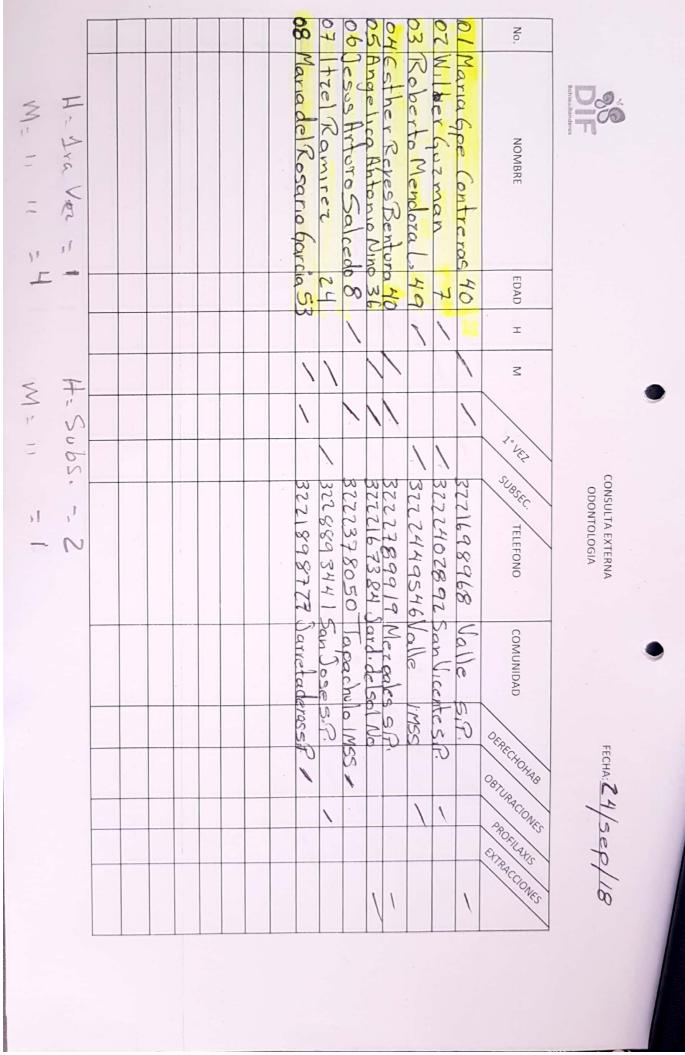

Esperanza Para Todos

|   |         |             |    |          |        |          |      |         | 9           |       |          |        |          |          |         | (      | Ø        |         |         |           |             |         |               | _                                  |
|---|---------|-------------|----|----------|--------|----------|------|---------|-------------|-------|----------|--------|----------|----------|---------|--------|----------|---------|---------|-----------|-------------|---------|---------------|------------------------------------|
| т | -1      |             | 20 | 29       | 18     | 17       | 16   | 15      | 14          | 13    | 12       | 11     | 10       | 9        | 8       | 7      | 6        | S       | 4       | ω         | 2           | 1       | No.           | NOMBRE D.R. Esteban Rodriguez Lepe |
| Σ |         |             |    | 140-     | Luna   | lan      | llas | 4St     | FG          | Cun   | berg     | CU,    | Kura     | 12       | 600     | VIII   | 1ST      | Ceo     | MUL V   | Marx      | Man         | MANQ    | •             | D.R. Es                            |
| H | 1a4     |             |    | 1247     | Max    | 1 Ru     | aba  | ella    | o illi      | men   | Dero Num | llun   | 5 60     | march    | rdes 1  | MG A   | dro 10   | silia K | 14 Her  | o della   | aurit       | e Gdu   | z             | steban                             |
| м |         |             |    | ample    | ja ll  | 12 AV    | lain | Alexue  | verer 1     | 1 ov  | o ller   | Berna  | e. Pin   | (arone   | Uther   | rev S  | I Vera M | 6 ames  | Linda   | Minun     | a A lua     | Jacalo  | NOMBRE        | Rodrig                             |
| H | 5 a 9   |             | c  | 2 Kawer  | very ( | rdward   | 056  | dia 1/2 | Jalen       | 4.    | -        | r      | mente    | ren Mara | 2 Rob   | Sobyra | Mudozen  | 202     | Becerra | Armenders | warado Buis | lovedus | >             | Juez Le                            |
| Z |         |             |    | 2        | DOMA   | 0        | 12 4 | edinary | 25          | 2     | lenter a | MULMAR | Gerve    | ales S   | 18.1    | OC 3   | iza S    | C       | ra G    | News 6    | Suis 4      | SF1     | ED            | epe                                |
| Т | 10      |             |    | 2        | 6      | 6        | 5    | 0       | 6           | 0     | 50       | F      | 0        | 4        | à       | w      | 4        | 6       | w'      | 1         | 0           | 4       | EDAD H        |                                    |
| Z | 10 a 14 |             | -  |          | 1      | 1        | \    | ١       | 1           | 1     | /        |        | 1        | 1        |         | \      | 1        | 1       |         | 1         | ١           | }       | 3             | SEXO                               |
| т | 15      |             |    | \        |        | 1        | 1    | 1       | 1           |       |          | 1      | 1        | ١        | )       |        |          |         | 1       |           |             | ١       | 1ERA.<br>VEZ  |                                    |
| Σ | 15 a 19 |             | -  | 5        | M      |          | 6    | M       | 3           |       | C        | 0      | 0        | 0.0      | 10      | Cra    | E        | K       | 17      | K         | 60          |         |               |                                    |
| т | 20      | -           |    | per to   | frait  | Junes    | 0    | Mar Ce  | Cuereturo # |       | ·Tri     | onocid | Burro    | 16 d     | Mario   | mado   | ucret    | Achop   | Derfreu | allena    | Querrero    | Alle    | DON           |                                    |
| Σ | 20 a 28 | GRU         |    | the por  | LIGES, | 55 Cutic |      | unbe    | wro #       |       | riton    | cyclo  | urracuda | csep     | > Confo | Nerv   | aro      | nov (C  | 1#1     | 13        | #12         | ude ?   | DOMICILIO     |                                    |
| Т | 4       | GRUPOS ETAI |    | 98       | TA     | 14 52    | 80   | #IS     | 7.9         |       | #30      |        | 28       | 2/W.     | GIA S   | 10 92  | 24       | .#2     | 65      | 6         | V           | #16     |               |                                    |
| Z | 40 a 48 | TARIOS      |    | C        | L      | V        | Le   | S       | C           | S     | C        | 0      | S        | Sa       | 5       | M      | Wal      |         | Va      | Vil       | Va          | Sau     |               |                                    |
| т |         |             |    | alla d   | ardu   | 22       | S S  | inV     | NALCO       | an i  | las      | 0 6    | in V     | 272      | a sul   | and    | le de    | Van     | le du   | US V      | Wlecc       | Lua     | POBL          |                                    |
|   | 50 a 58 |             |    | W 130    | Jes c  | 2056     | an   | LCRUN   | le 150      | Jun's | Mira     | Sino   | Laur     | losa     | 021     | Way    | Ba       | Vo      | Ban     | MIra      | le Ba       | n (k    | POBLACION     |                                    |
| Σ |         |             |    | wholevas | lel So | 0        | 105  | te      | and         | +     | ima      |        | He       | Lapa     |         | de 4.  | Bandera  | 35      | anduras | ramar     | Banduras    | pachu   |               |                                    |
| т | 60 a 68 |             | -  |          | 1      | -        | 107  | 1       | 1           |       |          | 1      |          | A.       | 1       |        |          |         |         |           |             | a -     | SENCIDARUT280 |                                    |
| Z | 68      |             | -  |          | 1      | 1        |      |         |             | 1     | 1        |        |          |          |         |        |          | .)      | 1       | )         |             |         | EXTRACIONES   | TRA                                |
| н | 70      |             |    |          |        |          |      |         |             |       | 1        |        |          |          |         |        | -)       |         |         |           |             |         | SIXAJI7OAq    | TRATAMIENTO                        |
| 3 | 70 a 78 |             |    | X        |        |          | 1    |         |             |       |          |        | -1       | 1        |         | 1      |          |         |         |           | ١           |         | гоято         | TO                                 |
| - |         |             | -  |          |        |          |      |         |             |       |          |        |          |          |         |        |          |         |         |           |             |         | CANTIDAD      |                                    |
| H | >80     | 3.2         |    |          |        |          |      |         |             |       |          |        |          |          |         |        |          |         |         |           |             |         | TELEFONO      |                                    |